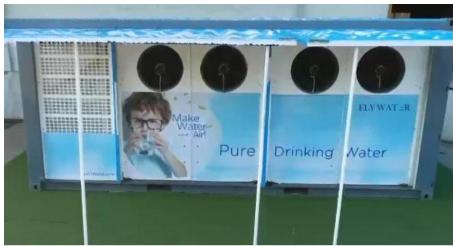

## PURE WATER PRODUCTION BEGINS

**Storage capacity**\*: 2500 Raw water tank: 1200

Purified water tank: 1300 liters

Tank type: Stainless steel

Input current: 415VAC/50Hz, 3 PH

**Power consumption:** 40 Kw

**Purification steps**: 4 **Water filter**: UF + Ozone

Machine type: indoor - outdoor

Dimensions of machine:

H x W x L en mm: 2600 x 2500 x 6100

Weight in kg: 6000

**Production\*** 

1,2,3

And you have

3000

Liters pure water per day