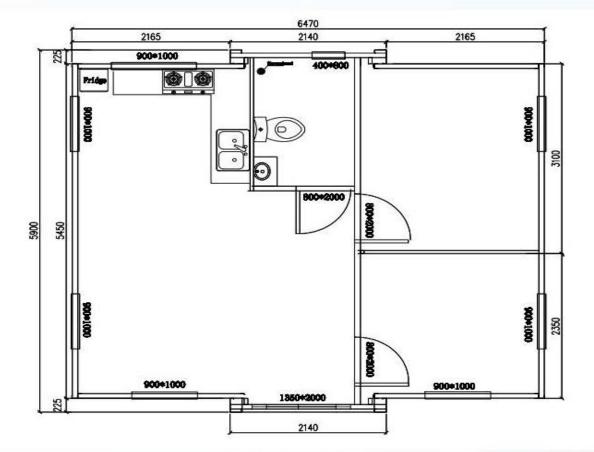

# 2. Standard Model Options (layout can be customized ) True blue.

KZF01\_(30M2)

KZF02\_(50M2)

Erne blue

KZF03\_(70M2)

KZF04\_(78M2)

Crue blue.

KZF05\_(73M2)