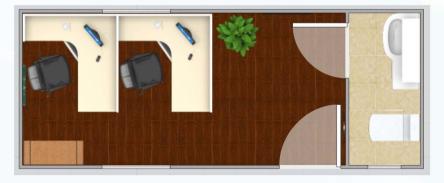

# 2. Standard Model Options (layout can be customized ) True blue.

KZF01\_(30M2)

KZF02\_(50M2)

Erne blue

KZF03\_(70M2)

KZF04\_(78M2)

Crue blue.

KZF05\_(73M2)