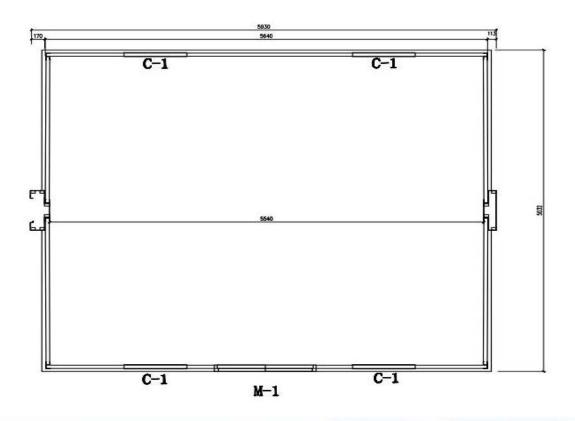

2. Standard Model Options (layout can be customized ) *Crue blue*.

JZX01\_(20ft)

JZX02\_(20ft)

JZX03\_(20ft)

JZX04\_(20ft)

JZX05\_(2\*20ft)

JZX06\_(2\*20ft)

JZX08\_(2\*20ft)

JZX07\_(2\*20ft)