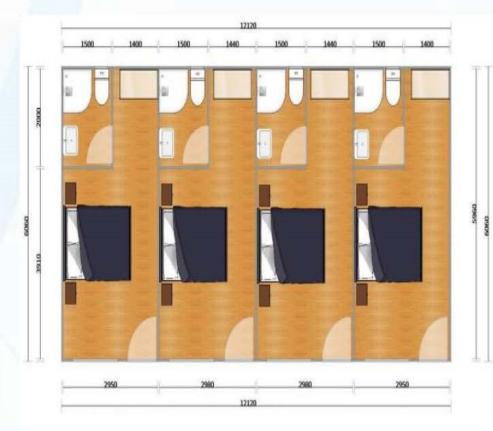

2. Standard Model Options (layout can be customized ) *Crue blue*.

JZX01\_(20ft)

JZX02\_(20ft)

JZX03\_(20ft)

JZX04\_(20ft)

JZX05\_(2\*20ft)

JZX06\_(2\*20ft)

JZX08\_(2\*20ft)

JZX07\_(2\*20ft)