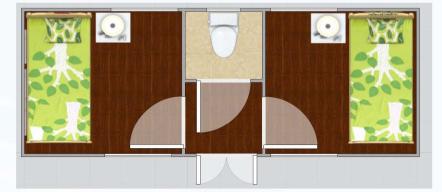

# 2. Standard Model Options (layout can be customized ) True blue.

KZF01\_(30M2)

KZF02\_(50M2)

Erne blue

KZF03\_(70M2)

KZF04\_(78M2)

Crue blue.

KZF05\_(73M2)