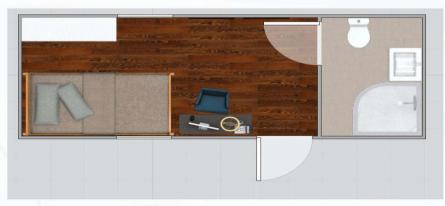

# 2. Standard Model Options (layout can be customized ) True blue.

KZF01\_(30M2)

KZF02\_(50M2)

Erne blue

KZF03\_(70M2)

KZF04\_(78M2)

Crue blue.

KZF05\_(73M2)