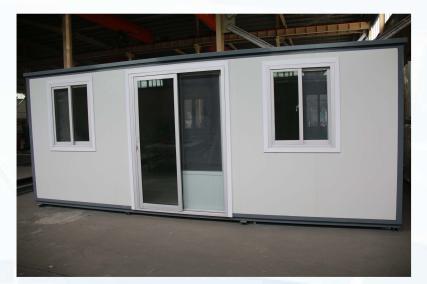

g                                  | Can be customized                           |
| Accessories                   | Roof edge ,windows&door frame etc             |                                             |
| Electricals                   | Chinese type wiring, socket & switches        | Can be customized                           |
| Bathroom&kit<br>chen fittings | Standard toilet ,shower room ,kitchen cabinet | Can be customized                           |
| Others                        | Seal ,rivet etc                               |                                             |

2. Standard Model option



time blue

ZDF01\_(38M2)

## **Expandable House ZDF01 Real Photo**













# **Standard Model option**





ZDF02\_(29M2)

## **Expandable House ZDF02 Real Photo**











#### STEEL WAREHOUSE BUILDINGS

#### PREFAB HOUSE BUILDINGS