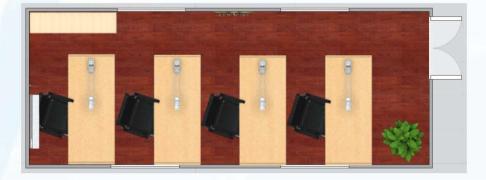

# 2. Standard Model Options (layout can be customized ) True blue.

KZF01\_(30M2)

KZF02\_(50M2)

Erne blue

KZF03\_(70M2)

KZF04\_(78M2)

Crue blue.

KZF05\_(73M2)