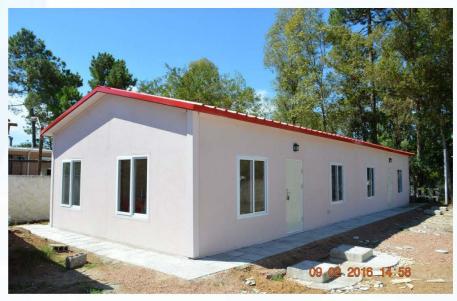

| PVC flooring                                |
| Accessories                | Roof edge ,windows&door frame etc             |                                             |
| Electricals                | Chinese type wiring, socket & switches        | Can be customized                           |
| Bathroom&kit chen fittings | Standard toilet ,shower room ,kitchen cabinet | Can be customized                           |
| Others                     | Seal ,rivet etc                               |                                             |

# 2. Standard Model Options (layout can be customized ) True blue.



KZF01\_(30M2)

KZF02\_(50M2)

Erne blue



KZF03\_(70M2)

KZF04\_(78M2)

Crue blue.



KZF05\_(73M2)



## KZF06\_(109M2)

## 3. Outside&inside Real Photo









# 5. Installation



**DING** 

# Prefab Container House Series Crueblue

# 1. Description

| ltem                          | Standard Specification                        | Options                                     |
|-------------------------------|-----------------------------------------------|---------------------------------------------|
| Structure                     | Galvanized square tube&C profile steel        |                                             |
| Wall                          | 50mm EPS sandwich panel                       | Fiberglass /Rock wool<br>/PU sandwich panel |
| Ceiling                       | 50mm EPS sandwich panel                       |                                             |
| Door                          | Steel security door & PVC