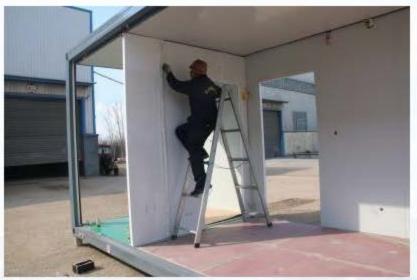

c             |                                             |
| Electricals                   | Chinese type wiring, socket & switches        | Can be customized                           |
| Bathroom&kit<br>chen fittings | Standard toilet ,shower room ,kitchen cabinet | Can be customized                           |
| Others                        | Seal ,rivet etc                               |                                             |

2. Standard Model Options (layout can be customized ) *Crue blue*.







JZX01\_(20ft)

JZX02\_(20ft)





JZX03\_(20ft)

JZX04\_(20ft)



JZX05\_(2\*20ft)





JZX06\_(2\*20ft)





JZX08\_(2\*20ft)

JZX07\_(2\*20ft)





# JZX09\_(40ft)

JZX10\_(40ft)







# JZX12\_(3\*40ft)

#### 3. Outside&inside Real Photo











## 5. Installation











# **Expandable House Series**



# 1. Description

| ltem                          | Standard Specification                        | Options                                     |
|-------------------------------|-----------------------------------------------|---------------------------------------------|
| Structure                     | Galvanized square tube&C profile steel        |                                             |
| Wall                          | 75/50mm EPS sandwich panel                    | Fiberglass /Rock wool<br>/PU sandwich panel |
| Ceiling                       | 50mm EPS sandwich panel                       |                                             |
| Door                          | Steel security door & steel wooden door       | Can be customized