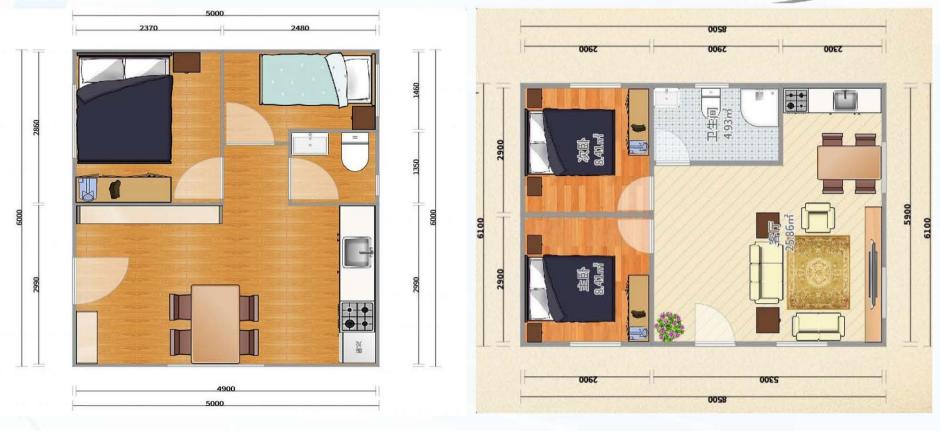

# 2. Standard Model Options (layout can be customized ) True blue.

KZF01\_(30M2)

KZF02\_(50M2)

Erne blue

KZF03\_(70M2)

KZF04\_(78M2)

Crue blue.

KZF05\_(73M2)