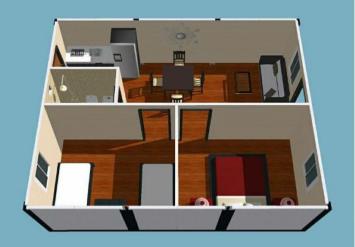

# 2. Standard Model Options (layout can be customized ) True blue.

KZF01\_(30M2)

KZF02\_(50M2)

Erne blue

KZF03\_(70M2)

KZF04\_(78M2)

Crue blue.

KZF05\_(73M2)

## KZF06\_(109M2)