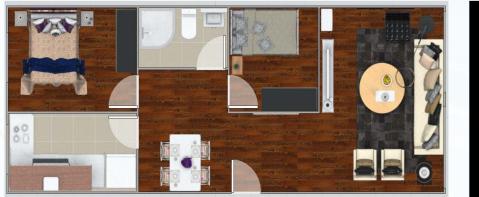

|
| Accessories                   | Roof edge ,windows&door frame etc             |                                             |
| Electricals                   | Chinese type wiring, socket & switches        | Can be customized                           |
| Bathroom&kit<br>chen fittings | Standard toilet ,shower room ,kitchen cabinet | Can be customized                           |
| Others                        | Seal ,rivet etc                               |                                             |

2. Standard Model Options (layout can be customized ) *Crue blue*.







JZX01\_(20ft)

JZX02\_(20ft)





JZX03\_(20ft)

JZX04\_(20ft)



JZX05\_(2\*20ft)





JZX06\_(2\*20ft)





JZX08\_(2\*20ft)

JZX07\_(2\*20ft)





# JZX09\_(40ft)

JZX10\_(40ft)







# JZX12\_(3\*40ft)

#### 3. Outside&inside Real Photo











## 5. Installation











# **Expandable House Series**



# 1. Description

| ltem                          | Standard Specification                        | Options                                     |
|-------------------------------|-----------------------------------------------|---------------------------------------------|
| Structure                     | Galvanized square tube&C profile steel        |                                             |
| Wall                          | 75/50mm EPS sandwich panel                    | Fiberglass /Rock wool<br>/PU sandwich panel |
| Ceiling                       | 50mm EPS sandwich panel                       |                                             |
| Door