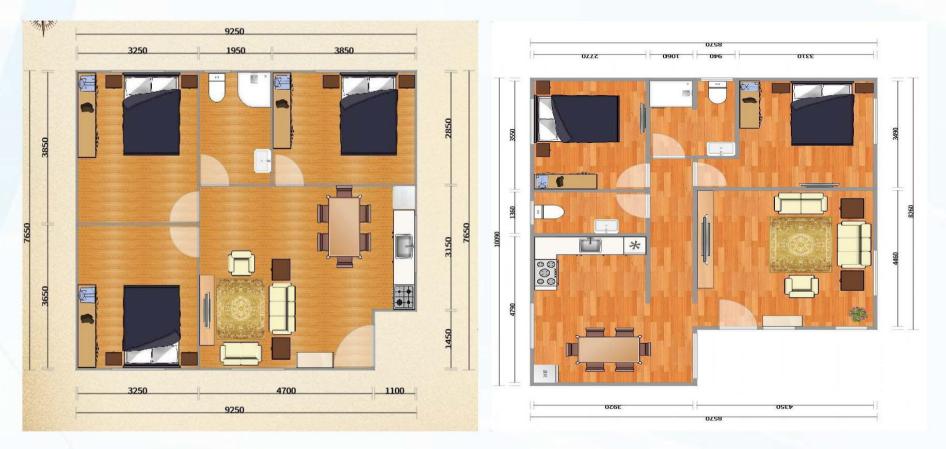

# 2. Standard Model Options (layout can be customized ) True blue.

KZF01\_(30M2)

KZF02\_(50M2)

Erne blue

KZF03\_(70M2)

KZF04\_(78M2)

Crue blue.

KZF05\_(73M2)