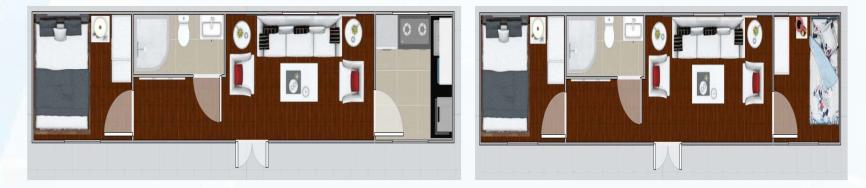

| PVC flooring                                |
| Accessories                   | Roof edge ,windows&door frame etc             |                                             |
| Electricals                   | Chinese type wiring, socket & switches        | Can be customized                           |
| Bathroom&kit<br>chen fittings | Standard toilet ,shower room ,kitchen cabinet | Can be customized                           |
| Others                        | Seal ,rivet etc                               |                                             |

2. Standard Model Options (layout can be customized ) *Crue blue*.







JZX01\_(20ft)

JZX02\_(20ft)





JZX03\_(20ft)

JZX04\_(20ft)



JZX05\_(2\*20ft)





JZX06\_(2\*20ft)





JZX08\_(2\*20ft)

JZX07\_(2\*20ft)





# JZX09\_(40ft)

JZX10\_(40ft)







# JZX12\_(3\*40ft)

#### 3. Outside&inside Real Photo











## 5. Installation











# **Expandable House Series**



# 1. Description

| ltem                          | Standard Specification                        | Options                                     |
|-------------------------------|-----------------------------------------------|---------------------------------------------|
| Structure                     | Galvanized square tube&C profile steel        |                                             |
| Wall                          | 75/50mm EPS sandwich panel                    | Fiberglass /Rock wool<br>/PU sandwich panel |
| Ceiling                       | 50mm EPS sandwich panel                       |