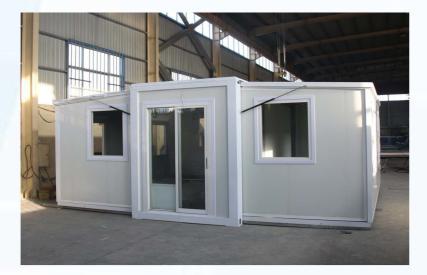

| Can be customized                           |
| Flooring                      | PVC flooring                                  | Can be customized                           |
| Accessories                   | Roof edge ,windows&door frame etc             |                                             |
| Electricals                   | Chinese type wiring, socket & switches        | Can be customized                           |
| Bathroom&kit<br>chen fittings | Standard toilet ,shower room ,kitchen cabinet | Can be customized                           |
| Others                        | Seal ,rivet etc                               |                                             |

2. Standard Model option



time blue

ZDF01\_(38M2)

## **Expandable House ZDF01 Real Photo**













# **Standard Model option**





ZDF02\_(29M2)

## **Expandable House ZDF02 Real Photo**











#### STEEL WAREHOUSE BUILDINGS

#### PREFAB HOUSE BUILDINGS