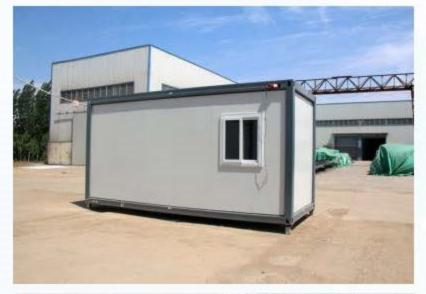

of edge ,windows&door frame etc             |                                             |
| Electricals                   | Chinese type wiring, socket & switches        | Can be customized                           |
| Bathroom&kit<br>chen fittings | Standard toilet ,shower room ,kitchen cabinet | Can be customized                           |
| Others                        | Seal ,rivet etc                               |                                             |

2. Standard Model Options (layout can be customized ) *Crue blue*.







JZX01\_(20ft)

JZX02\_(20ft)





JZX03\_(20ft)

JZX04\_(20ft)



JZX05\_(2\*20ft)





JZX06\_(2\*20ft)





JZX08\_(2\*20ft)

JZX07\_(2\*20ft)





# JZX09\_(40ft)

JZX10\_(40ft)







# JZX12\_(3\*40ft)

#### 3. Outside&inside Real Photo











## 5. Installation











# **Expandable House Series**



# 1. Description

| ltem                          | Standard Specification                        | Options                                     |
|-------------------------------|-----------------------------------------------|---------------------------------------------|
| Structure                     | Galvanized square tube&C profile steel        |                                             |
| Wall                          | 75/50mm EPS sandwich panel                    | Fiberglass /Rock wool<br>/PU sandwich panel |
| Ceiling                       | 50mm EPS sandwich panel                       |                                             |
| Door                          | Steel security door & steel wooden door