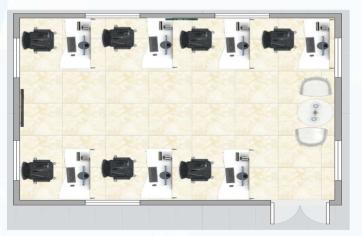

2. Standard Model Options (layout can be customized ) *Crue blue*.

JZX01\_(20ft)

JZX02\_(20ft)

JZX03\_(20ft)

JZX04\_(20ft)

JZX05\_(2\*20ft)

JZX06\_(2\*20ft)

JZX08\_(2\*20ft)