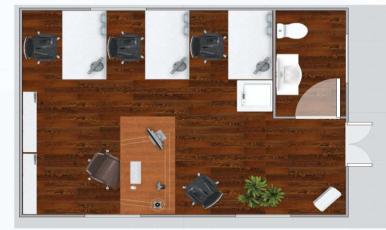

2. Standard Model Options (layout can be customized ) *Crue blue*.

JZX01\_(20ft)

JZX02\_(20ft)

JZX03\_(20ft)

JZX04\_(20ft)

JZX05\_(2\*20ft)

JZX06\_(2\*20ft)

JZX08\_(2\*20ft)