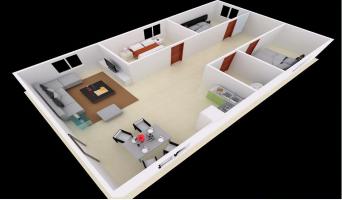

2. Standard Model Options (layout can be customized ) *Crue blue*.

JZX01\_(20ft)

JZX02\_(20ft)

JZX03\_(20ft)

JZX04\_(20ft)

JZX05\_(2\*20ft)

JZX06\_(2\*20ft)

JZX08\_(2\*20ft)

JZX07\_(2\*20ft)