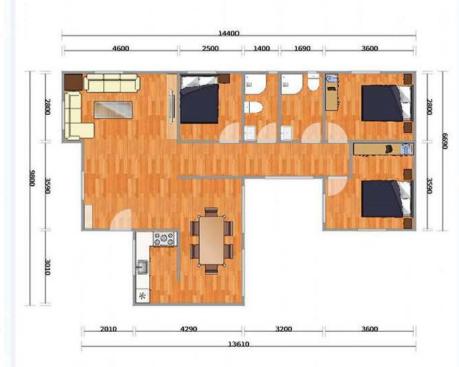

2. Standard Model Options (layout can be customized ) *Crue blue*.

JZX01\_(20ft)

JZX02\_(20ft)

JZX03\_(20ft)

JZX04\_(20ft)

JZX05\_(2\*20ft)

JZX06\_(2\*20ft)

JZX08\_(2\*20ft)

# JZX09\_(40ft)

JZX10\_(40ft)