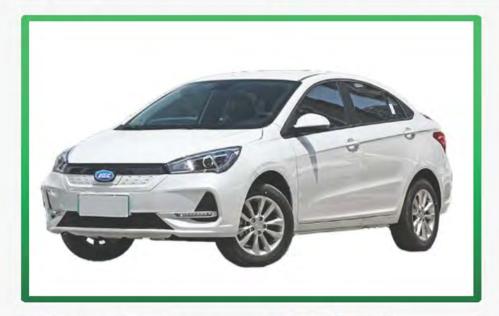

### **Products Introduction-** *E 5* Electric Car

### **Technicial Data** Overall Size 4572\*1825\*1496mm(L\*W\*H) Seating Capacity 5 Seats (5 Doors) 150 km/h Max.Speed **Battery Storage** Ternary Lithium Battery, 54.3 KWH Traveling Range 400 KM Motor Peak Power 120 kw Max. Torque 250 N·m Charging Time Slow: 7-9 h, Fast: 0.5 h One button start, Airbags, Intelligent controller, Vehiclemounted charger, PU seater, Instrument panel, Lighting System, Switch Main Configuration System, Entertainment System, Steering System, Braking System, Vacuum tire, Folded mirror, Wiper, USB Port, Backup Camera, Lithium battery, Air Conditioner.