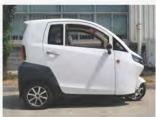

# Products Introduction- RC350 Electric Mini Car

| Technical Data     |                                                                                                                                                                                                                                                                                                     |
|--------------------|-----------------------------------------------------------------------------------------------------------------------------------------------------------------------------------------------------------------------------------------------------------------------------------------------------|
| Overall Size       | 3480*1570*1550mm(L*W*H)                                                                                                                                                                                                                                                                             |
| Seating Capacity   | 4 Seats ( 5 Doors)                                                                                                                                                                                                                                                                                  |
| Speed Range        | 65-100 km/h                                                                                                                                                                                                                                                                                         |
| Climbing Capacity  | 30-45%                                                                                                                                                                                                                                                                                              |
| Storage Battery    | Lithium battery,120/160/240/320 AH                                                                                                                                                                                                                                                                  |
| Motor Power        | 10-15 kw                                                                                                                                                                                                                                                                                            |
| Traveling Range    | 120KM / 150KM / 240KM / 300KM                                                                                                                                                                                                                                                                       |
| Charging Time      | 4-5 Hours                                                                                                                                                                                                                                                                                           |
| Main Configuration | Intelligent controller, Vehicle-mounted charger, Fabric seater, Instrument panel, Lighting System, Switch System, Entertainment System, Steering System, Braking System, Vacuum tire, Folded mirror, Wiper, USB Port, Backup Camera, Lithium battery, Air Conditioner, Solar panel charging system. |