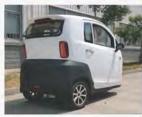

# Products Introduction- RC350 Electric Mini Car

| Technical Data     |                                                                                                                                                                                                                                                                                                     |
|--------------------|-----------------------------------------------------------------------------------------------------------------------------------------------------------------------------------------------------------------------------------------------------------------------------------------------------|
| Overall Size       | 3480*1570*1550mm(L*W*H)                                                                                                                                                                                                                                                                             |
| Seating Capacity   | 4 Seats ( 5 Doors)                                                                                                                                                                                                                                                                                  |
| Speed Range        | 65-100 km/h                                                                                                                                                                                                                                                                                         |
| Climbing Capacity  | 30-45%                                                                                                                                                                                                                                                                                              |
| Storage Battery    | Lithium battery,120/160/240/320 AH                                                                                                                                                                                                                                                                  |
| Motor Power        | 10-15 kw                                                                                                                                                                                                                                                                                            |
| Traveling Range    | 120KM / 150KM / 240KM / 300KM                                                                                                                                                                                                                                                                       |
| Charging Time      | 4-5 Hours                                                                                                                                                                                                                                                                                           |
| Main Configuration | Intelligent controller, Vehicle-mounted charger, Fabric seater, Instrument panel, Lighting System, Switch System, Entertainment System, Steering System, Braking System, Vacuum tire, Folded mirror, Wiper, USB Port, Backup Camera, Lithium battery, Air Conditioner, Solar panel charging system. |