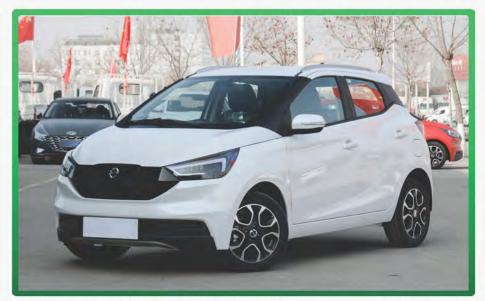

# Products Introduction- EV6 Electric SUV Car

| 200 |  |
|-----|--|
|     |  |
|     |  |

| Technicial Data    |                                                                                                                                                                                                                                                                                               |
|--------------------|-----------------------------------------------------------------------------------------------------------------------------------------------------------------------------------------------------------------------------------------------------------------------------------------------|
|                    |                                                                                                                                                                                                                                                                                               |
| Seating Capacity   | 5 Seats ( 5 Doors)                                                                                                                                                                                                                                                                            |
| Max.Speed          | 150 km/h                                                                                                                                                                                                                                                                                      |
| Battery Storage    | 51.92Kwh / 71.98kwh/ 85.97Kwh                                                                                                                                                                                                                                                                 |
| Traveling Range    | 410 km / 520 km / 620 km                                                                                                                                                                                                                                                                      |
| Motor Peak Power   | 150 kw                                                                                                                                                                                                                                                                                        |
| Max. Torque        | 320 N.m                                                                                                                                                                                                                                                                                       |
| Charging Time      | Slow: 8-10 h, Fast: 0.5 h                                                                                                                                                                                                                                                                     |
| Main Configuration | One button start, Airbags, Intelligent controller, Vehicle-mounted charger, PU seater, Instrument panel, Lighting System, Switch System, Entertainment System, Steering System, Braking System, Vacuum tire, Folded mirror, Wiper, USB Port, Backup Camera, Lithium battery, Air Conditioner. |