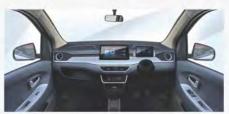

### **Technicial Data** Overall Size 4572\*1825\*1496mm(L\*W\*H) Seating Capacity 5 Seats (5 Doors) 150 km/h Max.Speed **Battery Storage** Ternary Lithium Battery, 54.3 KWH Traveling Range 400 KM Motor Peak Power 120 kw Max. Torque 250 N·m Charging Time Slow: 7-9 h, Fast: 0.5 h One button start, Airbags, Intelligent controller, Vehiclemounted charger, PU seater, Instrument panel, Lighting System, Switch Main Configuration System, Entertainment System, Steering System, Braking System, Vacuum tire, Folded mirror, Wiper, USB Port, Backup Camera, Lithium battery, Air Conditioner.