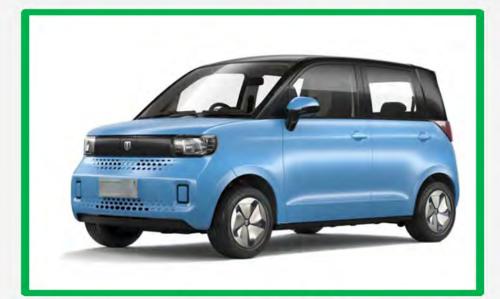

### Products Introduction- E 4 Electric Car

| Technicial Data    |                                                                                                                                                                                                                                                                                                                   |
|--------------------|-------------------------------------------------------------------------------------------------------------------------------------------------------------------------------------------------------------------------------------------------------------------------------------------------------------------|
| Overall Size       | 3998*1630*1520 mm(L*W*H)                                                                                                                                                                                                                                                                                          |
| Seating Capacity   | 5 Seats ( 5 Doors)                                                                                                                                                                                                                                                                                                |
| Max.Speed          | 60-100 km/h                                                                                                                                                                                                                                                                                                       |
| Battery Storage    | Ternary Lithium, 7.2/ 17.28/23.04 KWH                                                                                                                                                                                                                                                                             |
| Traveling Range    | 120 km / 260 km / 360 km                                                                                                                                                                                                                                                                                          |
| Motor Peak Power   | 8 kw / 15 kw / 15kw                                                                                                                                                                                                                                                                                               |
| Max. Torque        | 81.8 N.m / 108 N.m / 132 N.m                                                                                                                                                                                                                                                                                      |
| Charging Time      | Slow: 8-10 h, Fast: 5-6 h                                                                                                                                                                                                                                                                                         |
| Main Configuration | One button start, Airbags, Intelligent controller, Vehicle-mounted charger, PU seater, Instrument panel, Lighting System, Switch System, Entertainment System, Steering System, Braking System, Vacuum tire, Folded mirror, Wiper, USB Port, Backup Camera, Lithium battery, Air Conditioner, Solar Panel System. |