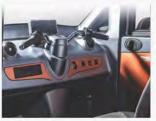

# Products Introduction- RC350 Electric Mini Car

| Technical Data     |                                                                                                                                                                                                                                                                                                     |
|--------------------|-----------------------------------------------------------------------------------------------------------------------------------------------------------------------------------------------------------------------------------------------------------------------------------------------------|
| Overall Size       | 3480*1570*1550mm(L*W*H)                                                                                                                                                                                                                                                                             |
| Seating Capacity   | 4 Seats ( 5 Doors)                                                                                                                                                                                                                                                                                  |
| Speed Range        | 65-100 km/h                                                                                                                                                                                                                                                                                         |
| Climbing Capacity  | 30-45%                                                                                                                                                                                                                                                                                              |
| Storage Battery    | Lithium battery,120/160/240/320 AH                                                                                                                                                                                                                                                                  |
| Motor Power        | 10-15 kw                                                                                                                                                                                                                                                                                            |
| Traveling Range    | 120KM / 150KM / 240KM / 300KM                                                                                                                                                                                                                                                                       |
| Charging Time      | 4-5 Hours                                                                                                                                                                                                                                                                                           |
| Main Configuration | Intelligent controller, Vehicle-mounted charger, Fabric seater, Instrument panel, Lighting System, Switch System, Entertainment System, Steering System, Braking System, Vacuum tire, Folded mirror, Wiper, USB Port, Backup Camera, Lithium battery, Air Conditioner, Solar panel charging system. |