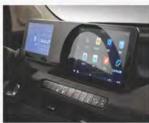

# Products Introduction- EV6 Electric SUV Car

| 200 |  |
|-----|--|
|     |  |
|     |  |

| Technicial Data    |                                                                                                                                                                                                                                                                                               |
|--------------------|-----------------------------------------------------------------------------------------------------------------------------------------------------------------------------------------------------------------------------------------------------------------------------------------------|
|                    |                                                                                                                                                                                                                                                                                               |
| Seating Capacity   | 5 Seats ( 5 Doors)                                                                                                                                                                                                                                                                            |
| Max.Speed          | 150 km/h                                                                                                                                                                                                                                                                                      |
| Battery Storage    | 51.92Kwh / 71.98kwh/ 85.97Kwh                                                                                                                                                                                                                                                                 |
| Traveling Range    | 410 km / 520 km / 620 km                                                                                                                                                                                                                                                                      |
| Motor Peak Power   | 150 kw                                                                                                                                                                                                                                                                                        |
| Max. Torque        | 320 N.m                                                                                                                                                                                                                                                                                       |
| Charging Time      | Slow: 8-10 h, Fast: 0.5 h                                                                                                                                                                                                                                                                     |
| Main Configuration | One button start, Airbags, Intelligent controller, Vehicle-mounted charger, PU seater, Instrument panel, Lighting System, Switch System, Entertainment System, Steering System, Braking System, Vacuum tire, Folded mirror, Wiper, USB Port, Backup Camera, Lithium battery, Air Conditioner. |