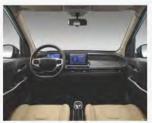

# Products Introduction- EV6 Electric SUV Car

| 200 |  |
|-----|--|
|     |  |
|     |  |

| Technicial Data    |                                                                                                                                                                                                                                                                                               |
|--------------------|-----------------------------------------------------------------------------------------------------------------------------------------------------------------------------------------------------------------------------------------------------------------------------------------------|
|                    |                                                                                                                                                                                                                                                                                               |
| Seating Capacity   | 5 Seats ( 5 Doors)                                                                                                                                                                                                                                                                            |
| Max.Speed          | 150 km/h                                                                                                                                                                                                                                                                                      |
| Battery Storage    | 51.92Kwh / 71.98kwh/ 85.97Kwh                                                                                                                                                                                                                                                                 |
| Traveling Range    | 410 km / 520 km / 620 km                                                                                                                                                                                                                                                                      |
| Motor Peak Power   | 150 kw                                                                                                                                                                                                                                                                                        |
| Max. Torque        | 320 N.m                                                                                                                                                                                                                                                                                       |
| Charging Time      | Slow: 8-10 h, Fast: 0.5 h                                                                                                                                                                                                                                                                     |
| Main Configuration | One button start, Airbags, Intelligent controller, Vehicle-mounted charger, PU seater, Instrument panel, Lighting System, Switch System, Entertainment System, Steering System, Braking System, Vacuum tire, Folded mirror, Wiper, USB Port, Backup Camera, Lithium battery, Air Conditioner. |