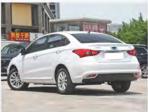

### **Products Introduction-** *E 5* Electric Car

### **Technicial Data** Overall Size 4572\*1825\*1496mm(L\*W\*H) Seating Capacity 5 Seats (5 Doors) 150 km/h Max.Speed **Battery Storage** Ternary Lithium Battery, 54.3 KWH Traveling Range 400 KM Motor Peak Power 120 kw Max. Torque 250 N·m Charging Time Slow: 7-9 h, Fast: 0.5 h One button start, Airbags, Intelligent controller, Vehiclemounted charger, PU seater, Instrument panel, Lighting System, Switch Main Configuration System, Entertainment System, Steering System, Braking System, Vacuum tire, Folded mirror, Wiper, USB Port, Backup Camera, Lithium battery, Air Conditioner.