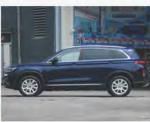

# Products Introduction- EV6 Electric SUV Car

| 200 |  |
|-----|--|
|     |  |
|     |  |

| Technicial Data    |                                                                                                                                                                                                                                                                                               |
|--------------------|-----------------------------------------------------------------------------------------------------------------------------------------------------------------------------------------------------------------------------------------------------------------------------------------------|
|                    |                                                                                                                                                                                                                                                                                               |
| Seating Capacity   | 5 Seats ( 5 Doors)                                                                                                                                                                                                                                                                            |
| Max.Speed          | 150 km/h                                                                                                                                                                                                                                                                                      |
| Battery Storage    | 51.92Kwh / 71.98kwh/ 85.97Kwh                                                                                                                                                                                                                                                                 |
| Traveling Range    | 410 km / 520 km / 620 km                                                                                                                                                                                                                                                                      |
| Motor Peak Power   | 150 kw                                                                                                                                                                                                                                                                                        |
| Max. Torque        | 320 N.m                                                                                                                                                                                                                                                                                       |
| Charging Time      | Slow: 8-10 h, Fast: 0.5 h                                                                                                                                                                                                                                                                     |
| Main Configuration | One button start, Airbags, Intelligent controller, Vehicle-mounted charger, PU seater, Instrument panel, Lighting System, Switch System, Entertainment System, Steering System, Braking System, Vacuum tire, Folded mirror, Wiper, USB Port, Backup Camera, Lithium battery, Air Conditioner. |