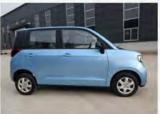

### Products Introduction- E 4 Electric Car

| Technicial Data    |                                                                                                                                                                                                                                                                                                                   |
|--------------------|-------------------------------------------------------------------------------------------------------------------------------------------------------------------------------------------------------------------------------------------------------------------------------------------------------------------|
| Overall Size       | 3998*1630*1520 mm(L*W*H)                                                                                                                                                                                                                                                                                          |
| Seating Capacity   | 5 Seats ( 5 Doors)                                                                                                                                                                                                                                                                                                |
| Max.Speed          | 60-100 km/h                                                                                                                                                                                                                                                                                                       |
| Battery Storage    | Ternary Lithium, 7.2/ 17.28/23.04 KWH                                                                                                                                                                                                                                                                             |
| Traveling Range    | 120 km / 260 km / 360 km                                                                                                                                                                                                                                                                                          |
| Motor Peak Power   | 8 kw / 15 kw / 15kw                                                                                                                                                                                                                                                                                               |
| Max. Torque        | 81.8 N.m / 108 N.m / 132 N.m                                                                                                                                                                                                                                                                                      |
| Charging Time      | Slow: 8-10 h, Fast: 5-6 h                                                                                                                                                                                                                                                                                         |
| Main Configuration | One button start, Airbags, Intelligent controller, Vehicle-mounted charger, PU seater, Instrument panel, Lighting System, Switch System, Entertainment System, Steering System, Braking System, Vacuum tire, Folded mirror, Wiper, USB Port, Backup Camera, Lithium battery, Air Conditioner, Solar Panel System. |