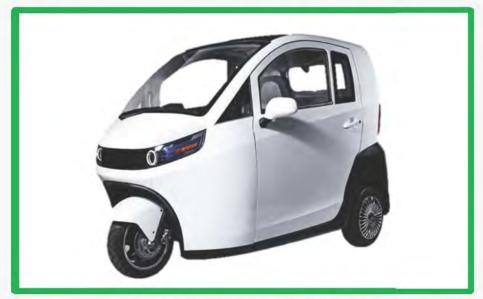

## Products Introduction- A-520 Electric Mini Car

| Technicial Data    |                                                                                                                                                                                                                                                    |
|--------------------|----------------------------------------------------------------------------------------------------------------------------------------------------------------------------------------------------------------------------------------------------|
| Overall Size       | 2500*1202*1625 mm(L*W*H)                                                                                                                                                                                                                           |
| Seating Capacity   | 2-3 Seats (2 Doors)                                                                                                                                                                                                                                |
| Speed Range        | 25 45 km/h and 45 km/h                                                                                                                                                                                                                             |
| Climbing Capacity  | 25-30 %                                                                                                                                                                                                                                            |
| Storage Battery    | 12V*5PCS,80AH                                                                                                                                                                                                                                      |
| Motor Power        | 60V 2200W                                                                                                                                                                                                                                          |
| Traveling Range    | 80-100 km                                                                                                                                                                                                                                          |
| Charging Time      | 8-10 Hours                                                                                                                                                                                                                                         |
| Main Configuration | 60V Intelligent Controller, On board charger,PU seater,Instrument panel,Lighting System,Switch System,Entertainment System,Central Steering System,Braking System,Vacuum tire,Folded mirror,Wiper,USB Port,Backup Camera,Maintenance-free battery. |

## Products Introduction- A-380 Electric Mini Car

| Technicial Data    |                                                                                                                                                                                                                                                    |
|--------------------|----------------------------------------------------------------------------------------------------------------------------------------------------------------------------------------------------------------------------------------------------|
| Overall Size       | 2400*1202*1625 mm(L*W*H)                                                                                                                                                                                                                           |
| Seating Capacity   | 2-3 Seats (2 Doors)                                                                                                                                                                                                                                |
| Speed Range        | 25 45 km/h and 45 km/h                                                                                                                                                                                                                             |
| Climbing Capacity  | 25-30 %                                                                                                                                                                                                                                            |
| Storage Battery    | 12V*5PCS,80AH                                                                                                                                                                                                                                      |
| Motor Power        | 60V 2200W                                                                                                                                                                                                                                          |
| Traveling Range    | 80-100 km                                                                                                                                                                                                                                          |
| Charging Time      | 8-10 Hours                                                                                                                                                                                                                                         |
| Main Configuration | 60V Intelligent Controller, On board charger,PU seater,Instrument panel,Lighting System,Switch System,Entertainment System,Central Steering System,Braking System,Vacuum tire,Folded mirror,Wiper,USB Port,Backup Camera,Maintenance-free battery. |