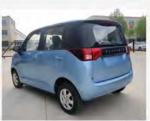

### Products Introduction- E 4 Electric Car

| Technicial Data    |                                                                                                                                                                                                                                                                                                                   |
|--------------------|-------------------------------------------------------------------------------------------------------------------------------------------------------------------------------------------------------------------------------------------------------------------------------------------------------------------|
| Overall Size       | 3998*1630*1520 mm(L*W*H)                                                                                                                                                                                                                                                                                          |
| Seating Capacity   | 5 Seats ( 5 Doors)                                                                                                                                                                                                                                                                                                |
| Max.Speed          | 60-100 km/h                                                                                                                                                                                                                                                                                                       |
| Battery Storage    | Ternary Lithium, 7.2/ 17.28/23.04 KWH                                                                                                                                                                                                                                                                             |
| Traveling Range    | 120 km / 260 km / 360 km                                                                                                                                                                                                                                                                                          |
| Motor Peak Power   | 8 kw / 15 kw / 15kw                                                                                                                                                                                                                                                                                               |
| Max. Torque        | 81.8 N.m / 108 N.m / 132 N.m                                                                                                                                                                                                                                                                                      |
| Charging Time      | Slow: 8-10 h, Fast: 5-6 h                                                                                                                                                                                                                                                                                         |
| Main Configuration | One button start, Airbags, Intelligent controller, Vehicle-mounted charger, PU seater, Instrument panel, Lighting System, Switch System, Entertainment System, Steering System, Braking System, Vacuum tire, Folded mirror, Wiper, USB Port, Backup Camera, Lithium battery, Air Conditioner, Solar Panel System. |