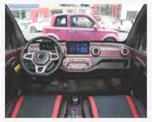

# Products Introduction- EV6 Electric SUV Car

| 200 |  |
|-----|--|
|     |  |
|     |  |

| Technicial Data    |                                                                                                                                                                                                                                                                                               |
|--------------------|-----------------------------------------------------------------------------------------------------------------------------------------------------------------------------------------------------------------------------------------------------------------------------------------------|
|                    |                                                                                                                                                                                                                                                                                               |
| Seating Capacity   | 5 Seats ( 5 Doors)                                                                                                                                                                                                                                                                            |
| Max.Speed          | 150 km/h                                                                                                                                                                                                                                                                                      |
| Battery Storage    | 51.92Kwh / 71.98kwh/ 85.97Kwh                                                                                                                                                                                                                                                                 |
| Traveling Range    | 410 km / 520 km / 620 km                                                                                                                                                                                                                                                                      |
| Motor Peak Power   | 150 kw                                                                                                                                                                                                                                                                                        |
| Max. Torque        | 320 N.m                                                                                                                                                                                                                                                                                       |
| Charging Time      | Slow: 8-10 h, Fast: 0.5 h                                                                                                                                                                                                                                                                     |
| Main Configuration | One button start, Airbags, Intelligent controller, Vehicle-mounted charger, PU seater, Instrument panel, Lighting System, Switch System, Entertainment System, Steering System, Braking System, Vacuum tire, Folded mirror, Wiper, USB Port, Backup Camera, Lithium battery, Air Conditioner. |