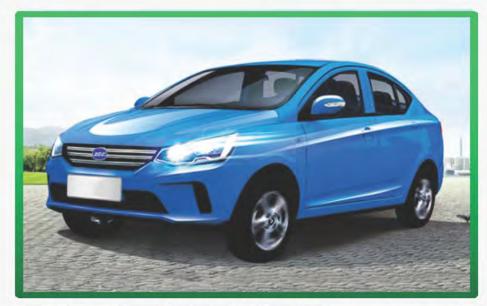

### Products Introduction- E 4 Electric Car

| Technicial Data    |                                                                                                                                                                                                                                                                                                                   |
|--------------------|-------------------------------------------------------------------------------------------------------------------------------------------------------------------------------------------------------------------------------------------------------------------------------------------------------------------|
| Overall Size       | 3998*1630*1520 mm(L*W*H)                                                                                                                                                                                                                                                                                          |
| Seating Capacity   | 5 Seats ( 5 Doors)                                                                                                                                                                                                                                                                                                |
| Max.Speed          | 60-100 km/h                                                                                                                                                                                                                                                                                                       |
| Battery Storage    | Ternary Lithium, 7.2/ 17.28/23.04 KWH                                                                                                                                                                                                                                                                             |
| Traveling Range    | 120 km / 260 km / 360 km                                                                                                                                                                                                                                                                                          |
| Motor Peak Power   | 8 kw / 15 kw / 15kw                                                                                                                                                                                                                                                                                               |
| Max. Torque        | 81.8 N.m / 108 N.m / 132 N.m                                                                                                                                                                                                                                                                                      |
| Charging Time      | Slow: 8-10 h, Fast: 5-6 h                                                                                                                                                                                                                                                                                         |
| Main Configuration | One button start, Airbags, Intelligent controller, Vehicle-mounted charger, PU seater, Instrument panel, Lighting System, Switch System, Entertainment System, Steering System, Braking System, Vacuum tire, Folded mirror, Wiper, USB Port, Backup Camera, Lithium battery, Air Conditioner, Solar Panel System. |