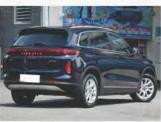

# Products Introduction- EV6 Electric SUV Car

| 200 |  |
|-----|--|
|     |  |
|     |  |

| Technicial Data    |                                                                                                                                                                                                                                                                                               |
|--------------------|-----------------------------------------------------------------------------------------------------------------------------------------------------------------------------------------------------------------------------------------------------------------------------------------------|
|                    |                                                                                                                                                                                                                                                                                               |
| Seating Capacity   | 5 Seats ( 5 Doors)                                                                                                                                                                                                                                                                            |
| Max.Speed          | 150 km/h                                                                                                                                                                                                                                                                                      |
| Battery Storage    | 51.92Kwh / 71.98kwh/ 85.97Kwh                                                                                                                                                                                                                                                                 |
| Traveling Range    | 410 km / 520 km / 620 km                                                                                                                                                                                                                                                                      |
| Motor Peak Power   | 150 kw                                                                                                                                                                                                                                                                                        |
| Max. Torque        | 320 N.m                                                                                                                                                                                                                                                                                       |
| Charging Time      | Slow: 8-10 h, Fast: 0.5 h                                                                                                                                                                                                                                                                     |
| Main Configuration | One button start, Airbags, Intelligent controller, Vehicle-mounted charger, PU seater, Instrument panel, Lighting System, Switch System, Entertainment System, Steering System, Braking System, Vacuum tire, Folded mirror, Wiper, USB Port, Backup Camera, Lithium battery, Air Conditioner. |