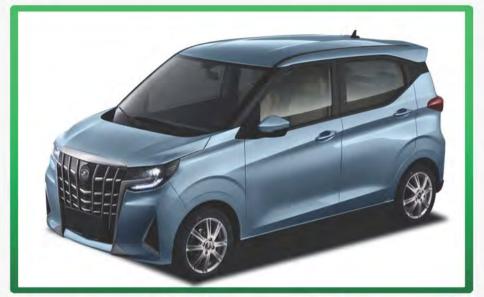

### Products Introduction- E 4 Electric Car

| Technicial Data    |                                                                                                                                                                                                                                                                                                                   |
|--------------------|-------------------------------------------------------------------------------------------------------------------------------------------------------------------------------------------------------------------------------------------------------------------------------------------------------------------|
| Overall Size       | 3998*1630*1520 mm(L*W*H)                                                                                                                                                                                                                                                                                          |
| Seating Capacity   | 5 Seats ( 5 Doors)                                                                                                                                                                                                                                                                                                |
| Max.Speed          | 60-100 km/h                                                                                                                                                                                                                                                                                                       |
| Battery Storage    | Ternary Lithium, 7.2/ 17.28/23.04 KWH                                                                                                                                                                                                                                                                             |
| Traveling Range    | 120 km / 260 km / 360 km                                                                                                                                                                                                                                                                                          |
| Motor Peak Power   | 8 kw / 15 kw / 15kw                                                                                                                                                                                                                                                                                               |
| Max. Torque        | 81.8 N.m / 108 N.m / 132 N.m                                                                                                                                                                                                                                                                                      |
| Charging Time      | Slow: 8-10 h, Fast: 5-6 h                                                                                                                                                                                                                                                                                         |
| Main Configuration | One button start, Airbags, Intelligent controller, Vehicle-mounted charger, PU seater, Instrument panel, Lighting System, Switch System, Entertainment System, Steering System, Braking System, Vacuum tire, Folded mirror, Wiper, USB Port, Backup Camera, Lithium battery, Air Conditioner, Solar Panel System. |