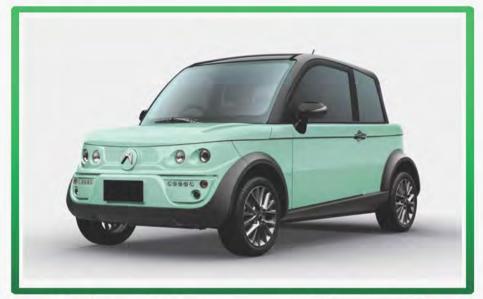

## Products Introduction- A-520 Electric Mini Car

| Technicial Data    |                                                                                                                                                                                                                                                    |
|--------------------|----------------------------------------------------------------------------------------------------------------------------------------------------------------------------------------------------------------------------------------------------|
| Overall Size       | 2500*1202*1625 mm(L*W*H)                                                                                                                                                                                                                           |
| Seating Capacity   | 2-3 Seats (2 Doors)                                                                                                                                                                                                                                |
| Speed Range        | 25 45 km/h and 45 km/h                                                                                                                                                                                                                             |
| Climbing Capacity  | 25-30 %                                                                                                                                                                                                                                            |
| Storage Battery    | 12V*5PCS,80AH                                                                                                                                                                                                                                      |
| Motor Power        | 60V 2200W                                                                                                                                                                                                                                          |
| Traveling Range    | 80-100 km                                                                                                                                                                                                                                          |
| Charging Time      | 8-10 Hours                                                                                                                                                                                                                                         |
| Main Configuration | 60V Intelligent Controller, On board charger,PU seater,Instrument panel,Lighting System,Switch System,Entertainment System,Central Steering System,Braking System,Vacuum tire,Folded mirror,Wiper,USB Port,Backup Camera,Maintenance-free battery. |