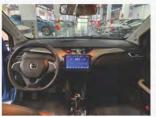

### **Technicial Data** Overall Size 4572\*1825\*1496mm(L\*W\*H) Seating Capacity 5 Seats (5 Doors) 150 km/h Max.Speed **Battery Storage** Ternary Lithium Battery, 54.3 KWH Traveling Range 400 KM Motor Peak Power 120 kw Max. Torque 250 N·m Charging Time Slow: 7-9 h, Fast: 0.5 h One button start, Airbags, Intelligent controller, Vehiclemounted charger, PU seater, Instrument panel, Lighting System, Switch Main Configuration System, Entertainment System, Steering System, Braking System, Vacuum tire, Folded mirror, Wiper, USB Port, Backup Camera, Lithium battery, Air Conditioner.