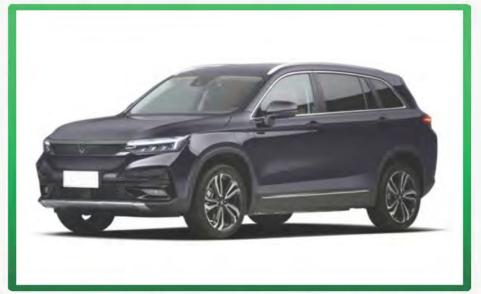

# Products Introduction- EV6 Electric SUV Car

| 200 |  |
|-----|--|
|     |  |
|     |  |

| Technicial Data    |                                                                                                                                                                                                                                                                                               |
|--------------------|-----------------------------------------------------------------------------------------------------------------------------------------------------------------------------------------------------------------------------------------------------------------------------------------------|
|                    |                                                                                                                                                                                                                                                                                               |
| Seating Capacity   | 5 Seats ( 5 Doors)                                                                                                                                                                                                                                                                            |
| Max.Speed          | 150 km/h                                                                                                                                                                                                                                                                                      |
| Battery Storage    | 51.92Kwh / 71.98kwh/ 85.97Kwh                                                                                                                                                                                                                                                                 |
| Traveling Range    | 410 km / 520 km / 620 km                                                                                                                                                                                                                                                                      |
| Motor Peak Power   | 150 kw                                                                                                                                                                                                                                                                                        |
| Max. Torque        | 320 N.m                                                                                                                                                                                                                                                                                       |
| Charging Time      | Slow: 8-10 h, Fast: 0.5 h                                                                                                                                                                                                                                                                     |
| Main Configuration | One button start, Airbags, Intelligent controller, Vehicle-mounted charger, PU seater, Instrument panel, Lighting System, Switch System, Entertainment System, Steering System, Braking System, Vacuum tire, Folded mirror, Wiper, USB Port, Backup Camera, Lithium battery, Air Conditioner. |