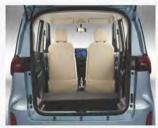

# Products Introduction- EV6 Electric SUV Car

| 200 |  |
|-----|--|
|     |  |
|     |  |

| Technicial Data    |                                                                                                                                                                                                                                                                                               |
|--------------------|-----------------------------------------------------------------------------------------------------------------------------------------------------------------------------------------------------------------------------------------------------------------------------------------------|
|                    |                                                                                                                                                                                                                                                                                               |
| Seating Capacity   | 5 Seats ( 5 Doors)                                                                                                                                                                                                                                                                            |
| Max.Speed          | 150 km/h                                                                                                                                                                                                                                                                                      |
| Battery Storage    | 51.92Kwh / 71.98kwh/ 85.97Kwh                                                                                                                                                                                                                                                                 |
| Traveling Range    | 410 km / 520 km / 620 km                                                                                                                                                                                                                                                                      |
| Motor Peak Power   | 150 kw                                                                                                                                                                                                                                                                                        |
| Max. Torque        | 320 N.m                                                                                                                                                                                                                                                                                       |
| Charging Time      | Slow: 8-10 h, Fast: 0.5 h                                                                                                                                                                                                                                                                     |
| Main Configuration | One button start, Airbags, Intelligent controller, Vehicle-mounted charger, PU seater, Instrument panel, Lighting System, Switch System, Entertainment System, Steering System, Braking System, Vacuum tire, Folded mirror, Wiper, USB Port, Backup Camera, Lithium battery, Air Conditioner. |