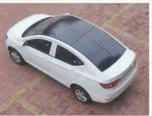

### Products Introduction- E 4 Electric Car

| Technicial Data    |                                                                                                                                                                                                                                                                                                                   |
|--------------------|-------------------------------------------------------------------------------------------------------------------------------------------------------------------------------------------------------------------------------------------------------------------------------------------------------------------|
| Overall Size       | 3998*1630*1520 mm(L*W*H)                                                                                                                                                                                                                                                                                          |
| Seating Capacity   | 5 Seats ( 5 Doors)                                                                                                                                                                                                                                                                                                |
| Max.Speed          | 60-100 km/h                                                                                                                                                                                                                                                                                                       |
| Battery Storage    | Ternary Lithium, 7.2/ 17.28/23.04 KWH                                                                                                                                                                                                                                                                             |
| Traveling Range    | 120 km / 260 km / 360 km                                                                                                                                                                                                                                                                                          |
| Motor Peak Power   | 8 kw / 15 kw / 15kw                                                                                                                                                                                                                                                                                               |
| Max. Torque        | 81.8 N.m / 108 N.m / 132 N.m                                                                                                                                                                                                                                                                                      |
| Charging Time      | Slow: 8-10 h, Fast: 5-6 h                                                                                                                                                                                                                                                                                         |
| Main Configuration | One button start, Airbags, Intelligent controller, Vehicle-mounted charger, PU seater, Instrument panel, Lighting System, Switch System, Entertainment System, Steering System, Braking System, Vacuum tire, Folded mirror, Wiper, USB Port, Backup Camera, Lithium battery, Air Conditioner, Solar Panel System. |