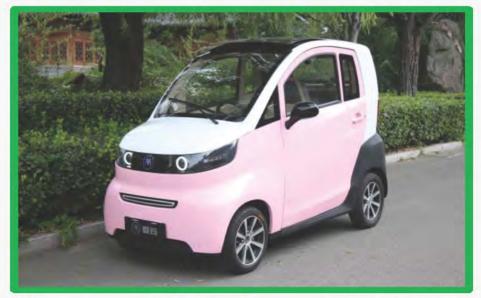

## Products Introduction- A-520 Electric Mini Car

| Technicial Data    |                                                                                                                                                                                                                                                    |
|--------------------|----------------------------------------------------------------------------------------------------------------------------------------------------------------------------------------------------------------------------------------------------|
| Overall Size       | 2500*1202*1625 mm(L*W*H)                                                                                                                                                                                                                           |
| Seating Capacity   | 2-3 Seats (2 Doors)                                                                                                                                                                                                                                |
| Speed Range        | 25 45 km/h and 45 km/h                                                                                                                                                                                                                             |
| Climbing Capacity  | 25-30 %                                                                                                                                                                                                                                            |
| Storage Battery    | 12V*5PCS,80AH                                                                                                                                                                                                                                      |
| Motor Power        | 60V 2200W                                                                                                                                                                                                                                          |
| Traveling Range    | 80-100 km                                                                                                                                                                                                                                          |
| Charging Time      | 8-10 Hours                                                                                                                                                                                                                                         |
| Main Configuration | 60V Intelligent Controller, On board charger,PU seater,Instrument panel,Lighting System,Switch System,Entertainment System,Central Steering System,Braking System,Vacuum tire,Folded mirror,Wiper,USB Port,Backup Camera,Maintenance-free battery. |

## Products Introduction- A-380 Electric Mini Car

| Technicial Data    |                                                                                                                                                                                                                                                    |
|--------------------|----------------------------------------------------------------------------------------------------------------------------------------------------------------------------------------------------------------------------------------------------|
| Overall Size       | 2400*1202*1625 mm(L*W*H)                                                                                                                                                                                                                           |
| Seating Capacity   | 2-3 Seats (2 Doors)                                                                                                                                                                                                                                |
| Speed Range        | 25 45 km/h and 45 km/h                                                                                                                                                                                                                             |
| Climbing Capacity  | 25-30 %                                                                                                                                                                                                                                            |
| Storage Battery    | 12V*5PCS,80AH                                                                                                                                                                                                                                      |
| Motor Power        | 60V 2200W                                                                                                                                                                                                                                          |
| Traveling Range    | 80-100 km                                                                                                                                                                                                                                          |
| Charging Time      | 8-10 Hours                                                                                                                                                                                                                                         |
| Main Configuration | 60V Intelligent Controller, On board charger,PU seater,Instrument panel,Lighting System,Switch System,Entertainment System,Central Steering System,Braking System,Vacuum tire,Folded mirror,Wiper,USB Port,Backup Camera,Maintenance-free battery. |