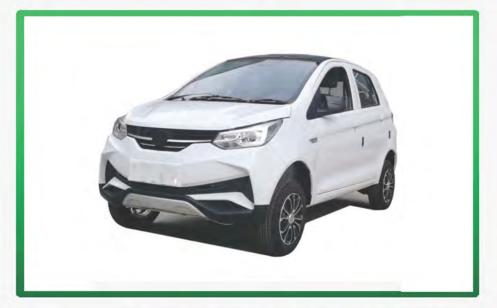

# Products Introduction- RC350 Electric Mini Car

| Technical Data     |                                                                                                                                                                                                                                                                                                     |
|--------------------|-----------------------------------------------------------------------------------------------------------------------------------------------------------------------------------------------------------------------------------------------------------------------------------------------------|
| Overall Size       | 3480*1570*1550mm(L*W*H)                                                                                                                                                                                                                                                                             |
| Seating Capacity   | 4 Seats ( 5 Doors)                                                                                                                                                                                                                                                                                  |
| Speed Range        | 65-100 km/h                                                                                                                                                                                                                                                                                         |
| Climbing Capacity  | 30-45%                                                                                                                                                                                                                                                                                              |
| Storage Battery    | Lithium battery,120/160/240/320 AH                                                                                                                                                                                                                                                                  |
| Motor Power        | 10-15 kw                                                                                                                                                                                                                                                                                            |
| Traveling Range    | 120KM / 150KM / 240KM / 300KM                                                                                                                                                                                                                                                                       |
| Charging Time      | 4-5 Hours                                                                                                                                                                                                                                                                                           |
| Main Configuration | Intelligent controller, Vehicle-mounted charger, Fabric seater, Instrument panel, Lighting System, Switch System, Entertainment System, Steering System, Braking System, Vacuum tire, Folded mirror, Wiper, USB Port, Backup Camera, Lithium battery, Air Conditioner, Solar panel charging system. |