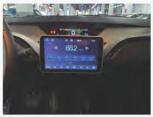

### **Technicial Data** Overall Size 4572\*1825\*1496mm(L\*W\*H) Seating Capacity 5 Seats (5 Doors) 150 km/h Max.Speed **Battery Storage** Ternary Lithium Battery, 54.3 KWH Traveling Range 400 KM Motor Peak Power 120 kw Max. Torque 250 N·m Charging Time Slow: 7-9 h, Fast: 0.5 h One button start, Airbags, Intelligent controller, Vehiclemounted charger, PU seater, Instrument panel, Lighting System, Switch Main Configuration System, Entertainment System, Steering System, Braking System, Vacuum tire, Folded mirror, Wiper, USB Port, Backup Camera, Lithium battery, Air Conditioner.