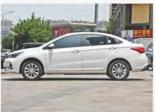

### **Products Introduction-** *E 5* Electric Car

### **Technicial Data** Overall Size 4572\*1825\*1496mm(L\*W\*H) Seating Capacity 5 Seats (5 Doors) 150 km/h Max.Speed **Battery Storage** Ternary Lithium Battery, 54.3 KWH Traveling Range 400 KM Motor Peak Power 120 kw Max. Torque 250 N·m Charging Time Slow: 7-9 h, Fast: 0.5 h One button start, Airbags, Intelligent controller, Vehiclemounted charger, PU seater, Instrument panel, Lighting System, Switch Main Configuration System, Entertainment System, Steering System, Braking System, Vacuum tire, Folded mirror, Wiper, USB Port, Backup Camera, Lithium battery, Air Conditioner.