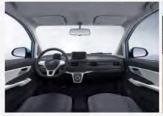

### Products Introduction- E 4 Electric Car

| Technicial Data    |                                                                                                                                                                                                                                                                                                                   |
|--------------------|-------------------------------------------------------------------------------------------------------------------------------------------------------------------------------------------------------------------------------------------------------------------------------------------------------------------|
| Overall Size       | 3998*1630*1520 mm(L*W*H)                                                                                                                                                                                                                                                                                          |
| Seating Capacity   | 5 Seats ( 5 Doors)                                                                                                                                                                                                                                                                                                |
| Max.Speed          | 60-100 km/h                                                                                                                                                                                                                                                                                                       |
| Battery Storage    | Ternary Lithium, 7.2/ 17.28/23.04 KWH                                                                                                                                                                                                                                                                             |
| Traveling Range    | 120 km / 260 km / 360 km                                                                                                                                                                                                                                                                                          |
| Motor Peak Power   | 8 kw / 15 kw / 15kw                                                                                                                                                                                                                                                                                               |
| Max. Torque        | 81.8 N.m / 108 N.m / 132 N.m                                                                                                                                                                                                                                                                                      |
| Charging Time      | Slow: 8-10 h, Fast: 5-6 h                                                                                                                                                                                                                                                                                         |
| Main Configuration | One button start, Airbags, Intelligent controller, Vehicle-mounted charger, PU seater, Instrument panel, Lighting System, Switch System, Entertainment System, Steering System, Braking System, Vacuum tire, Folded mirror, Wiper, USB Port, Backup Camera, Lithium battery, Air Conditioner, Solar Panel System. |