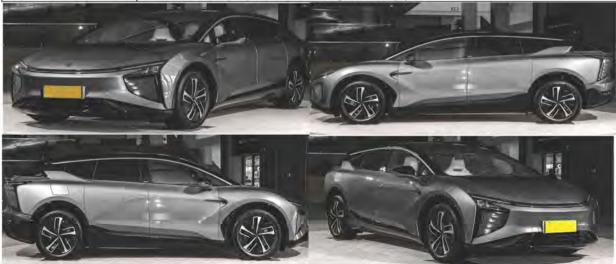

| Photos | Order Codes  | Details                                                                                                                                                                                                                                              | Best Price (EXW USD) | Comments                     |
|--------|--------------|------------------------------------------------------------------------------------------------------------------------------------------------------------------------------------------------------------------------------------------------------|----------------------|------------------------------|
|        | electric car | NEDC electric range (km):630 CLTC all-electric range (km):650 Electric motor (Ps):299 L*W*H(MM):5200*2062*1618 Body structure:5-door, 6-seat SUV Maximum speed (km/h):200 Battery type:Ternary lithium battery,CATL era Battery capacity (kWh): 94.3 | \$89,000             | 40HQ container can load 4pcs |