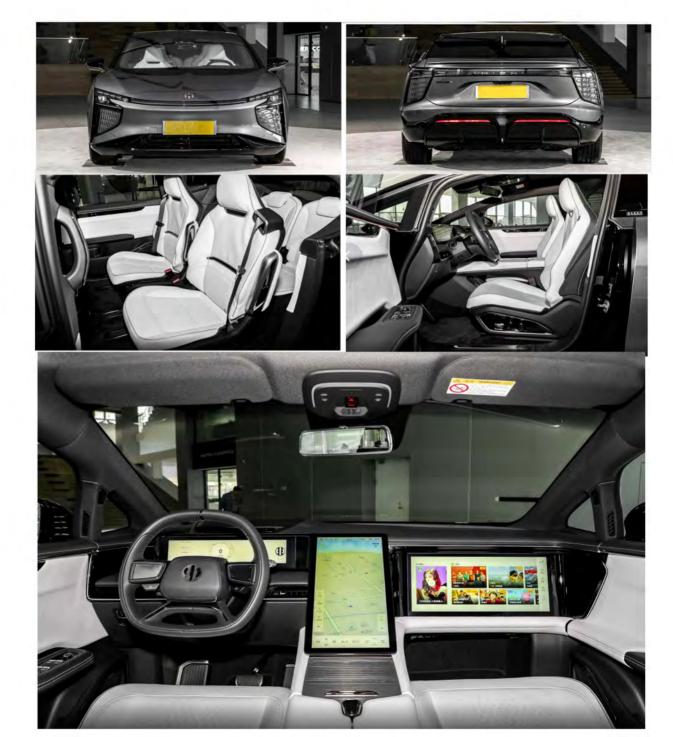

| Photos | Order Codes  | Details                                                                                                                                                                                                                                              | Best Price (EXW USD) | Comments                     |
|--------|--------------|------------------------------------------------------------------------------------------------------------------------------------------------------------------------------------------------------------------------------------------------------|----------------------|------------------------------|
|        | electric car | NEDC electric range (km):630 CLTC all-electric range (km):650 Electric motor (Ps):299 L*W*H(MM):5200*2062*1618 Body structure:5-door, 6-seat SUV Maximum speed (km/h):200 Battery type:Ternary lithium battery,CATL era Battery capacity (kWh): 94.3 | \$89,000             | 40HQ container can load 4pcs |