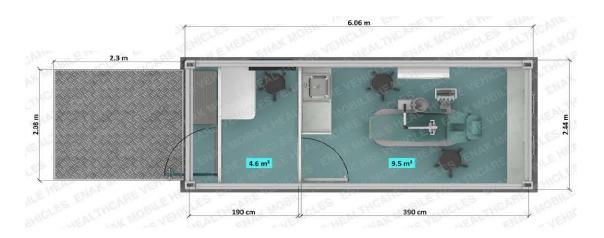

configuration. The main structure of the hospital is made up of a variety of ISO containers, which provide a flexible and adaptable space for medical treatment. This unique approach ensures that patients receive the best possible care, no matter where they are located.

Field Hospital can consist of these parts ,
Emergency Laboratory Unit
Pharmacy Unit X-ray Unit
Laundry Unit Sterilization Unit
Intensive Care Unit x2
Operating Theatrex2
Blood Collection Unit Power&Water Network Toilets

- Area Dimensions: 28.5 m x 17 m
- 7 x Container ISO 20 ft IC-4010
- 5 x Container Expandable

The Area for Field Hosptal is approximately 700 m<sup>2</sup>

## PROJECT PLAN





# PROJECT INTERIOR DESIGN













## **SOME OF CONTAINERS TECHNICAL DESIGN**





## SOME OF CONTAINERS TECHNICAL DESIGN





### **PRICING**

| FIELD HOSPITAL | UNIT PRICE | TOTAL        |
|----------------|------------|--------------|
| FIELD HOSPITAL |            | 845,000 Euro |

### **NOTES**

- \* Our prices do not include any taxes or custom charges or transportation charges.
- \* All prices are factory gate prices /EX Work
- $\mbox{\ensuremath{^{\star}}}$  Delivery time:120 days after confirmation of the order.
- $\ensuremath{^{\star}}$  Payment terms:80% on definite order/contract signing date,
- \* %20 on dispatch
- \* The prices above are not valid for the Turkish market.
- \* The equipments inside the containers are with **CE Certification** and under warrant for 2 years
- \* The Transportation cost **change day by day**. So we can't give the real cost. We must ask to transportation company