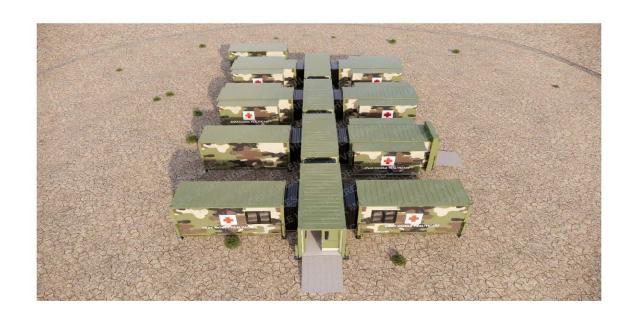

#### FIELD HOSPITAL

MOBILE FIELD HOSPITAL Container

The Field Hospital is an innovative medical facility that offers detailed medical care, similar to a traditional hospital but with added units. It is designed to provide quick and effective solutions in the face of extraordinary situations. The hospital can be customized to meet the specific needs of its customers, in addition to its standard configuration. The main structure of the hospital is made up of a variety of ISO containers, which provide a flexible and adaptable space for medical treatment. This unique approach ensures that patients receive the best possible care, no matter where they are located.

Field Hospital can consist of these parts ,
Emergency Laboratory Unit
Pharmacy Unit X-ray Unit
Laundry Unit Sterilization Unit
Intensive Care Unit x2
Operating Theatrex2
Blood Collection Unit Power&Water Network Toilets

- Area Dimensions: 28.5 m x 17 m
- 7 x Container ISO 20 ft IC-4010
- 5 x Container Expandable

The Area for Field Hosptal is approximately 700 m<sup>2</sup>

## PROJECT PLAN