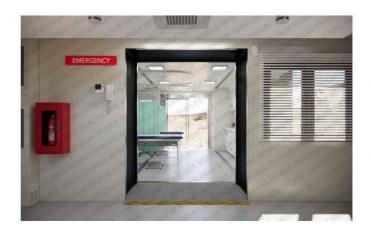

al can be customized to meet the specific needs of its customers, in addition to its standard configuration. The main structure of the hospital is made up of a variety of ISO containers, which provide a flexible and adaptable space for medical treatment. This unique approach ensures that patients receive the best possible care, no matter where they are located.

Field Hospital can consist of these parts ,
Emergency Laboratory Unit
Pharmacy Unit X-ray Unit
Laundry Unit Sterilization Unit
Intensive Care Unit x2
Operating Theatrex2
Blood Collection Unit Power&Water Network Toilets

- Area Dimensions: 28.5 m x 17 m
- 7 x Container ISO 20 ft IC-4010
- 5 x Container Expandable

The Area for Field Hosptal is approximately 700 m<sup>2</sup>

## PROJECT PLAN





# PROJECT INTERIOR DESIGN













## **SOME OF CONTAINERS TECHNICAL DESIGN**





## SOME OF CONTAINERS TECHNICAL DESIGN





### **PRICING**

| FIELD HOSPITAL | UNIT PRICE | TOTAL        |
|----------------|------------|--------------|
| FIELD HOSPITAL |            | 845,000 Euro |

### **NOTES**

- \* Our prices do not include any taxes or custom charges or transportation charges.
- \* All prices are factory gate prices /EX Work
- $\mbox{\ensuremath{^{\star}}}$  Delivery time:120 days after confirmation of the order.
- $\ensuremath{^{\star}}$  Payment terms:80% on definite order/contract signing date,
- \* %20 on dispatch
- \* The prices above are not valid for the Turkish market.
- \* The equipments inside the containers are with **CE Certification** and under warrant for 2 years
- \* The Transportation cost **chang