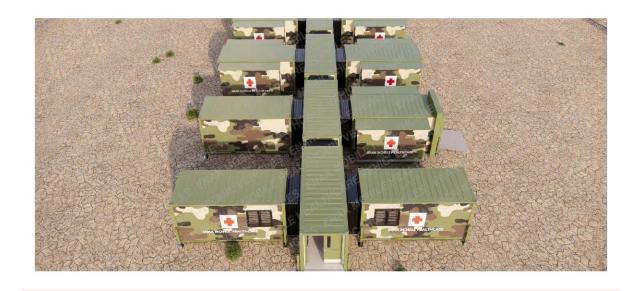

#### FIELD HOSPITAL

MOBILE FIELD HOSPITAL Container

The Field Hospital is an innovative medical facility that offers detailed medical care, similar to a traditional hospital but with added units. It is designed to provide quick and effective solutions in the face of extraordinary situations. The hospital can be customized to meet the specific needs of its customers, in addition to its standard configuration. The main structure of the hospital is made up of a variety of ISO containers, which provide a flexible and adaptable space for medical treatment. This unique approach ensures that patients receive the best possible care, no matter where they are located.

Field Hospital can consist of these parts ,
Emergency Laboratory Unit
Pharmacy Unit X-ray Unit
Laundry Unit Sterilization Unit
Intensive Care Unit x2
Operating Theatrex2
Blood Collection Unit Power&Water Network Toilets

- Area Dimensions: 28.5 m x 17 m
- 7 x Container ISO 20 ft IC-4010
- 5 x Container Expandable

The Area for Field Hosptal is approximately 700 m<sup>2</sup>

## PROJECT PLAN