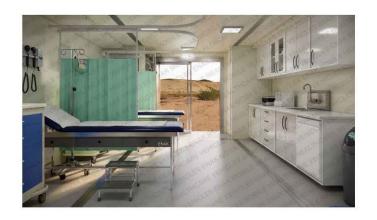

spital can be customized to meet the specific needs of its customers, in addition to its standard configuration. The main structure of the hospital is made up of a variety of ISO containers, which provide a flexible and adaptable space for medical treatment. This unique approach ensures that patients receive the best possible care, no matter where they are located.

Field Hospital can consist of these parts ,
Emergency Laboratory Unit
Pharmacy Unit X-ray Unit
Laundry Unit Sterilization Unit
Intensive Care Unit x2
Operating Theatrex2
Blood Collection Unit Power&Water Network Toilets

- Area Dimensions: 28.5 m x 17 m
- 7 x Container ISO 20 ft IC-4010
- 5 x Container Expandable

The Area for Field Hosptal is approximately 700 m<sup>2</sup>

## PROJECT PLAN





# PROJECT INTERIOR DESIGN













## **SOME OF CONTAINERS TECHNICAL DESIGN**





## SOME OF CONTAINERS TECHNICAL DESIGN





### **PRICING**

| FIELD HOSPITAL | UNIT PRICE | TOTAL        |
|----------------|------------|--------------|
| FIELD HOSPITAL |            | 845,000 Euro |

### **NOTES**

- \* Our prices do not include any taxes or custom charges or transportation charges.
- \* All prices are factory gate prices /EX Work
- $\mbox{\ensuremath{^{\star}}}$  Delivery time:120 days after confirmation of the order.
- $\ensuremath{^{\star}}$  Payment terms:80% on definite order/contract signing date,
- \* %20 on dispatch
- \* The prices above are not valid for the Turkish market.
- \* The equipments inside the containers are with **CE Certification** and under warrant for 2 years
- \* The Transportation cost **c