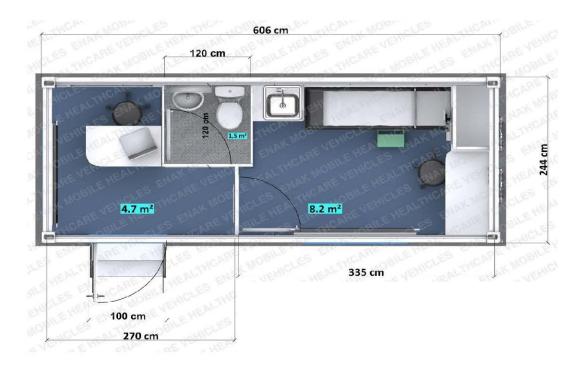

d configuration. The main structure of the hospital is made up of a variety of ISO containers, which provide a flexible and adaptable space for medical treatment. This unique approach ensures that patients receive the best possible care, no matter where they are located.

Field Hospital can consist of these parts ,
Emergency Laboratory Unit
Pharmacy Unit X-ray Unit
Laundry Unit Sterilization Unit
Intensive Care Unit x2
Operating Theatrex2
Blood Collection Unit Power&Water Network Toilets

- Area Dimensions: 28.5 m x 17 m
- 7 x Container ISO 20 ft IC-4010
- 5 x Container Expandable

The Area for Field Hosptal is approximately 700 m<sup>2</sup>

## PROJECT PLAN





# PROJECT INTERIOR DESIGN













## **SOME OF CONTAINERS TECHNICAL DESIGN**





## SOME OF CONTAINERS TECHNICAL DESIGN





### **PRICING**

| FIELD HOSPITAL | UNIT PRICE | TOTAL        |
|----------------|------------|--------------|
| FIELD HOSPITAL |            | 845,000 Euro |

### **NOTES**

- \* Our prices do not include any taxes or custom charges or transportation charges.
- \* All prices are factory gate prices /EX Work
- $\mbox{\ensuremath{^{\star}}}$  Delivery time:120 days after confirmation of the order.
- $\ensuremath{^{\star}}$  Payment terms:80% on definite order/contract signing date,
- \* %20 on dispatch
- \* The prices above are not valid for the Turkish market.
- \* The equipments inside the containers are with **CE Certification** and under warrant for 2 years
- \* The Transportation cost **change day by day**. So we can't give the real cost. We must ask to transportation company