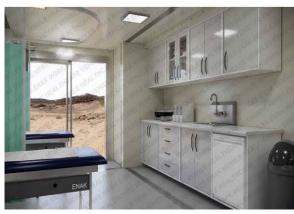

can be customized to meet the specific needs of its customers, in addition to its standard configuration. The main structure of the hospital is made up of a variety of ISO containers, which provide a flexible and adaptable space for medical treatment. This unique approach ensures that patients receive the best possible care, no matter where they are located.

Field Hospital can consist of these parts ,
Emergency Laboratory Unit
Pharmacy Unit X-ray Unit
Laundry Unit Sterilization Unit
Intensive Care Unit x2
Operating Theatrex2
Blood Collection Unit Power&Water Network Toilets

- Area Dimensions: 28.5 m x 17 m
- 7 x Container ISO 20 ft IC-4010
- 5 x Container Expandable

The Area for Field Hosptal is approximately 700 m<sup>2</sup>

## PROJECT PLAN





# PROJECT INTERIOR DESIGN













## **SOME OF CONTAINERS TECHNICAL DESIGN**





## SOME OF CONTAINERS TECHNICAL DESIGN





### **PRICING**

| FIELD HOSPITAL | UNIT PRICE | TOTAL        |
|----------------|------------|--------------|
| FIELD HOSPITAL |            | 845,000 Euro |

### **NOTES**

- \* Our prices do not include any taxes or custom charges or transportation charges.
- \* All prices are factory gate prices /EX Work
- $\mbox{\ensuremath{^{\star}}}$  Delivery time:120 days after confirmation of the order.
- $\ensuremath{^{\star}}$  Payment terms:80% on definite order/contract signing date,
- \* %20 on dispatch
- \* The prices above are not valid for the Turkish market.
- \* The equipments inside the containers are with **CE Certification** and under warrant for 2 years
- \* The Transportation cost **change