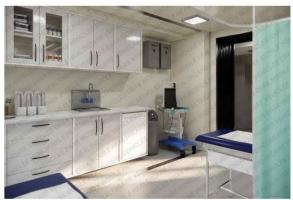

ital can be customized to meet the specific needs of its customers, in addition to its standard configuration. The main structure of the hospital is made up of a variety of ISO containers, which provide a flexible and adaptable space for medical treatment. This unique approach ensures that patients receive the best possible care, no matter where they are located.

Field Hospital can consist of these parts ,
Emergency Laboratory Unit
Pharmacy Unit X-ray Unit
Laundry Unit Sterilization Unit
Intensive Care Unit x2
Operating Theatrex2
Blood Collection Unit Power&Water Network Toilets

- Area Dimensions: 28.5 m x 17 m
- 7 x Container ISO 20 ft IC-4010
- 5 x Container Expandable

The Area for Field Hosptal is approximately 700 m<sup>2</sup>

## PROJECT PLAN





# PROJECT INTERIOR DESIGN













## **SOME OF CONTAINERS TECHNICAL DESIGN**





## SOME OF CONTAINERS TECHNICAL DESIGN





### **PRICING**

| FIELD HOSPITAL | UNIT PRICE | TOTAL        |
|----------------|------------|--------------|
| FIELD HOSPITAL |            | 845,000 Euro |

### **NOTES**

- \* Our prices do not include any taxes or custom charges or transportation charges.
- \* All prices are factory gate prices /EX Work
- $\mbox{\ensuremath{^{\star}}}$  Delivery time:120 days after confirmation of the order.
- $\ensuremath{^{\star}}$  Payment terms:80% on definite order/contract signing date,
- \* %20 on dispatch
- \* The prices above are not valid for the Turkish market.
- \* The equipments inside the containers are with **CE Certification** and under warrant for 2 years
- \* The Transportation cost **cha