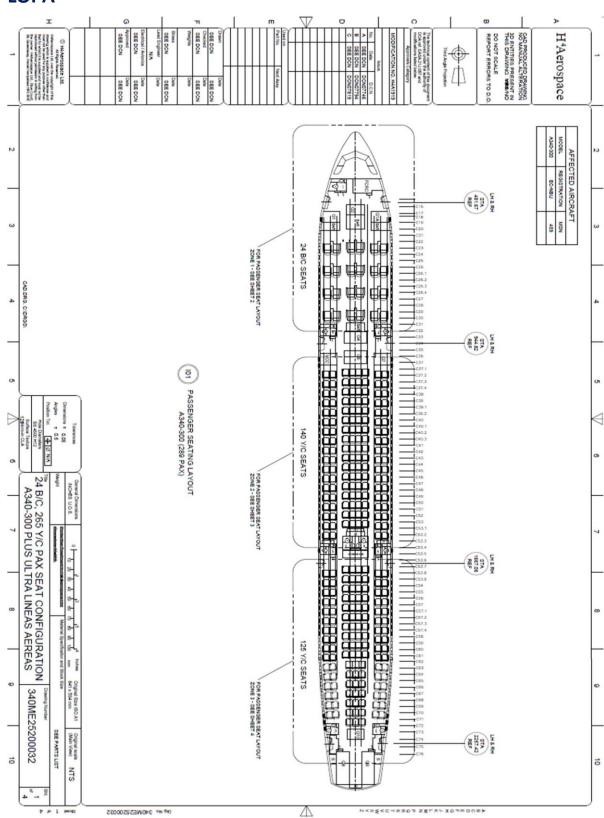

#### GENERAL INFORMATION

| AIRFRAME                        |                                |
|---------------------------------|--------------------------------|
| Manufacturer                    | Airbus S.A.S.                  |
| Date of Manufacture             | Feb 2002                       |
| Current Country of Registration | Spain                          |
| Current Owner & Operator        | Plus Ultra Líneas Aéreas, S.A. |
| Total Hours Since New – TSN     | 84381:44                       |
| Total Cycles Since New – CSN    | 10555                          |
| Cabin Configuration             | 24 B/C + 265 Y/C               |
| Airworthiness                   | EASA                           |
| ENGINES                         |                                |
| Manufacturer                    | CFM International              |
| Model                           | CFM56-5C4                      |
| ESN's                           | #1 SN-567183 / #2 SN-567185    |
|                                 | #3 SN-741964 / #4 SN-567183    |

LOPA

300.45