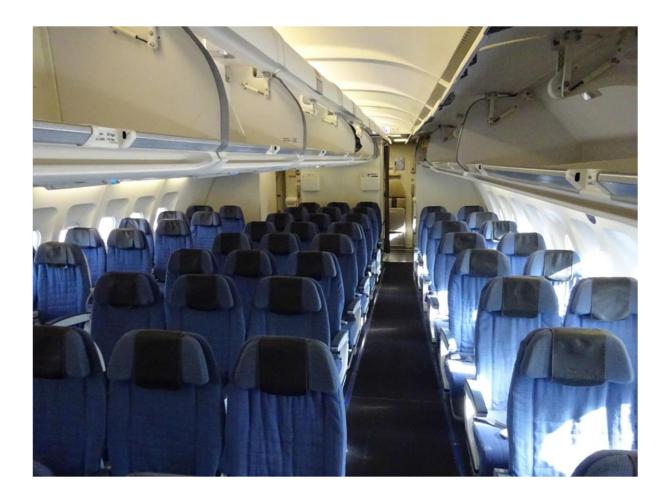

#### GENERAL INFORMATION

| AIRFRAME                        |                                |
|---------------------------------|--------------------------------|
| Manufacturer                    | Airbus S.A.S.                  |
| Date of Manufacture             | Feb 2002                       |
| Current Country of Registration | Spain                          |
| Current Owner & Operator        | Plus Ultra Líneas Aéreas, S.A. |
| Total Hours Since New – TSN     | 84381:44                       |
| Total Cycles Since New – CSN    | 10555                          |
| Cabin Configuration             | 24 B/C + 265 Y/C               |
| Airworthiness                   | EASA                           |
| ENGINES                         |                                |
| Manufacturer                    | CFM International              |
| Model                           | CFM56-5C4                      |
| ESN's                           | #1 SN-567183 / #2 SN-567185    |
|                                 | #3 SN-741964 / #4 SN-567183    |

## **PICTURES**