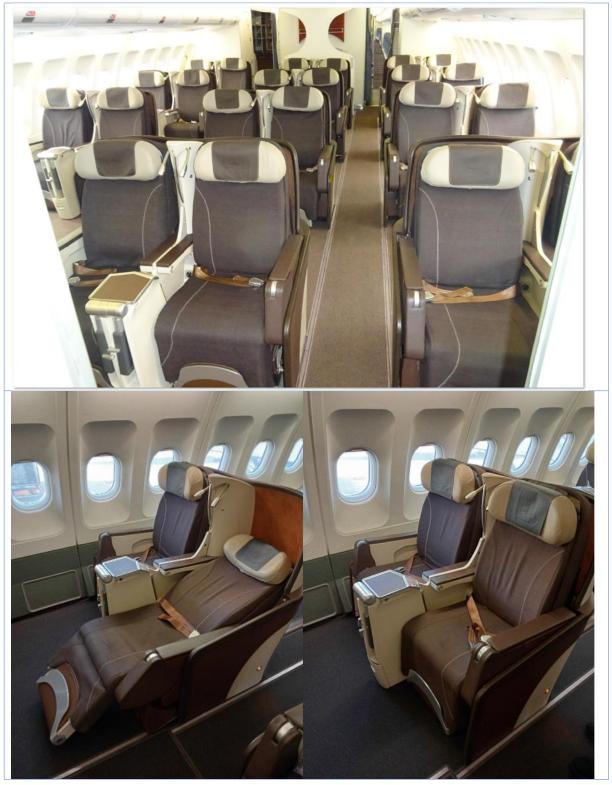

#### GENERAL INFORMATION

| AIRFRAME                        |                                |
|---------------------------------|--------------------------------|
| Manufacturer                    | Airbus S.A.S.                  |
| Date of Manufacture             | Feb 2002                       |
| Current Country of Registration | Spain                          |
| Current Owner & Operator        | Plus Ultra Líneas Aéreas, S.A. |
| Total Hours Since New – TSN     | 84381:44                       |
| Total Cycles Since New – CSN    | 10555                          |
| Cabin Configuration             | 24 B/C + 265 Y/C               |
| Airworthiness                   | EASA                           |
| ENGINES                         |                                |
| Manufacturer                    | CFM International              |
| Model                           | CFM56-5C4                      |
| ESN's                           | #1 SN-567183 / #2 SN-567185    |
|                                 | #3 SN-741964 / #4 SN-567183    |

## **PICTURES**