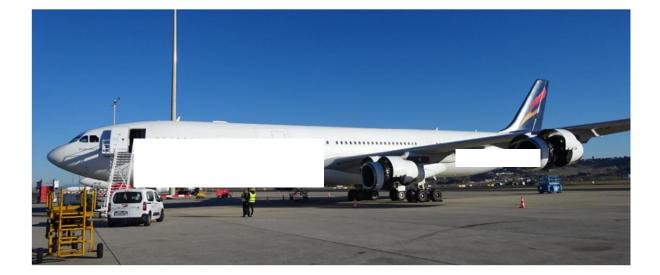

# ASSET TECHNICAL SPECIFICATION

AIRCRAFT MODEL YOM

A340-313 2001

#### GENERAL INFORMATION

| AIRFRAME                        |                                |
|---------------------------------|--------------------------------|
| Manufacturer                    | Airbus S.A.S.                  |
| Date of Manufacture             | Feb 2002                       |
| Current Country of Registration | Spain                          |
| Current Owner & Operator        | Plus Ultra Líneas Aéreas, S.A. |
| Total Hours Since New – TSN     | 84381:44                       |
| Total Cycles Since New – CSN    | 10555                          |
| Cabin Configuration             | 24 B/C + 265 Y/C               |
| Airworthiness                   | EASA                           |
| ENGINES                         |                                |
| Manufacturer                    | CFM International              |
| Model                           | CFM56-5C4                      |
| ESN's                           | #1 SN-567183 / #2 SN-567185    |
|                                 | #3 SN-741964 / #4 SN-567183    |

## **PICTURES**