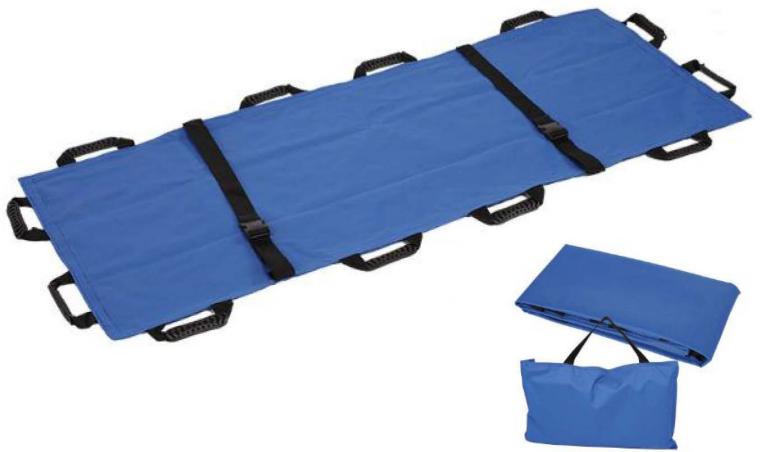

### **Rescue stretcher**

Product name: Portable soft

stretcher

Fabric: Thickened nylon fabric

Roller material: plastic Size: 170cm \* 70cm

Product weighing: 135KG

Scope of application: Battlefield

rescue, mountain rescue, sea rescue

Colors: Blue, orange, camouflage Product features: storable, sturdy and durable, suitable for various

rescue situations