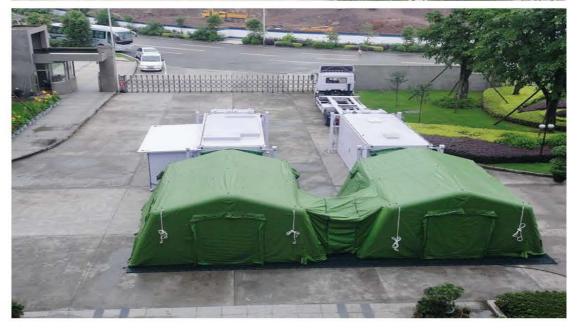

Field Hospital shelter plan

Customized full set of medical equipment

Field hospital is a mobile medical treatment facility that is temporarily established close to combat zones during wars or armed conflicts. As a critical component of emergency medical support on the battlefield, the field hospital aims to provide urgent trauma care and stabilization for casualties as near to the frontlines as feasible.

Main features:

- Uses tents or simple structures for treatment and ward areas.
- Equipped with generators and portable power sources independent of fixed infrastructure.
- Carries basic medical equipment like surgical tables, X-rays, for initial diagnosis and procedures.
- Stocks essential supplies such as IV drips, blood bank, materials.
- Has isolation areas for infectious patients.

Tents laying on the site

Another application

Another application

we can not only provide the design scheme of field hospital, but can also cover a complete set of medical equipment supply, shelter construction, and more. we can fully cover the task of contracted construction.