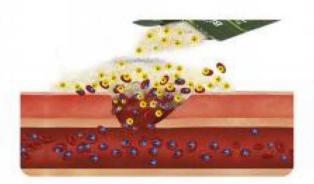

# Battlefield hemostasis How it works

Open Wound

Use Gauze/Granules

Chitosan coagulates blood

Clotted

We applies a high-quality chitosan potented technology to produce fast-acting, safe and highly effective hemostats.

When placed directly into a bleeding wound and subjected to pressure, the positively charged chitosan crosslinks with negatively charged red blood cells, forming a stick clot that blocks blood flow. This clot sticks well to wound tissue to plug the bleeding site.