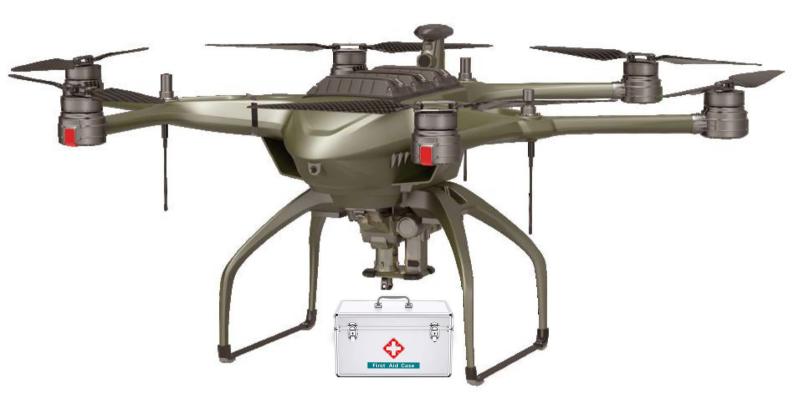

# **Medical supplies drone**

# What makes this drone special?

This is a high-performance medical/logistics supply drone. The flight power adopts a 6-rotor design, and the entire machine is connected by a quick detachable interface structure.

It can simultaneously carry three types of payload equipment, making it convenient and flexible to use. The body adopts a plug and play wireless connection structure, with AI recognition, locking, and tracking capabilities. Can mount line wheels to deliver loads without damage and perform fast transportation and delivery tasks. The model supports single machine or cluster operations in various complex terrains.