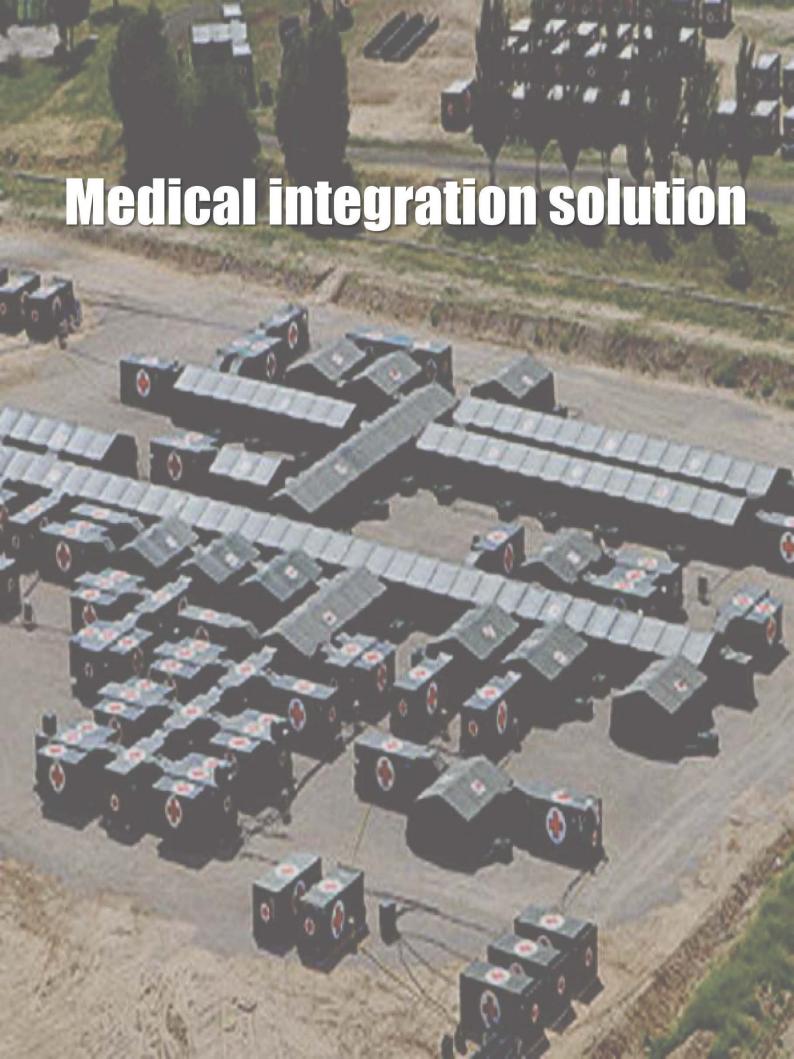

Field Hospital shelter plan

Customized full set of medical equipment

Field hospital is a mobile medical treatment facility that is temporarily established close to combat zones during wars or armed conflicts. As a critical component of emergency medical support on the battlefield, the field hospital aims to provide urgent trauma care and stabilization for casualties as near to the frontlines as feasible.

Main features:

- Uses tents or simple structures for treatment and ward areas.
- Equipped with generators and portable power sources independent of fixed infrastructure.
- Carries basic medical equipment like surgical tables, X-rays, for initial diagnosis and procedures.
- Stocks essential supplies such as IV drips, blood bank, materials.
- Has isolation areas for infectious patients.

By bringing basic medical care directly to the point of need, field hospitals fulfill a vital role in minimizing loss of life on the battlefield. Their mobile facilities enable urgent trauma management and lifesaving intervention under highly demanding circumstances.