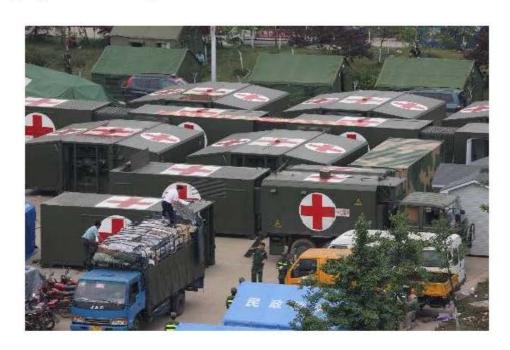

Field Hospital shelter plan

Customized full set of medical equipment

Field hospital is a mobile medical treatment facility that is temporarily established close to combat zones during wars or armed conflicts. As a critical component of emergency medical support on the battlefield, the field hospital aims to provide urgent trauma care and stabilization for casualties as near to the frontlines as feasible.

Tents laying on the site

Another application

Another application

we can not only provide the design scheme of field hospital, but can also cover a complete set of medical equipment supply, shelter construction, and more. we can fully cover the task of contracted construction.