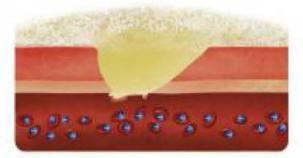

# Battlefield hemostasis How it works

Open Wound

Use Gauze/Granules

Chitosan coagulates blood

Clotted

We applies a high-quality chitosan potented technology to produce fast-acting, safe and highly effective hemostats.

When placed directly into a bleeding wound and subjected to pressure, the positively charged chitosan crosslinks with negatively charged red blood cells, forming a stick clot that blocks blood flow. This clot sticks well to wound tissue to plug the bleeding site.