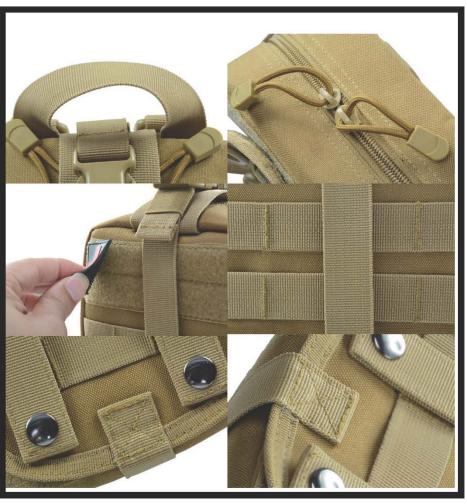

# **Tactical medical kit**

#### Application scenario: Individual battlefield medical treatment

Product name: Individual medical

kit

Fabric: 900D Oxford waterproof

fabric

Size: 20cm \* 15cm \* 9cm

Weight: 0.25KG

Colors: khaki, military green, red, orange, black, CP camouflage, ACU