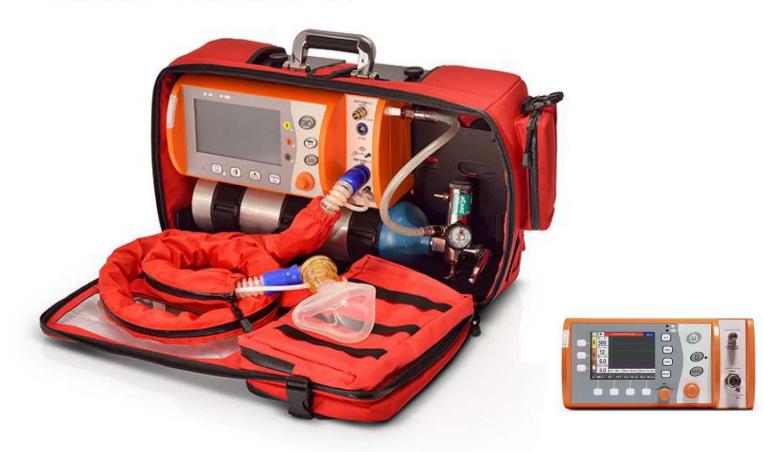

#### Transport ventilator set

#### **Product features:**

- ·Structural impact resistance, suitable for harsh environments
- ·Optional remote data transmission function for data exchange with the ventilator through wireless network
- ·Anti glare LCD, 180 degree no dead angle, with day and night display modes
- ·Adopting Swiss high-precision electromagnetic valve control technology, with excellent performance
- ·Passed EU EN1789 external vehicle testing, resistant to falls and shocks
- ·One click setting, fast and convenient, improving rescue efficiency
- ·Long endurance, equipped with rechargeable batteries, supporting online charging
- •The oxygen concentration is continuously adjustable, greatly extending the service life of gas cylinders