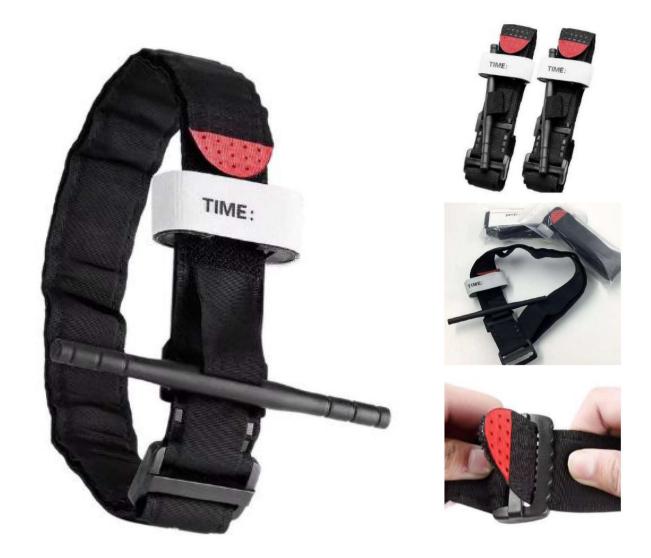

#### Military rotary tourniquet

#### **Specification**

Material: Nylon

Size: 3.8 \* 95cm (Customizable)

Weight: 90g

Colors: black, red, military green,

blue (Customizable)

Usage: Mainly used to stop bleeding in the arteries or veins of the limbs, and can also be used for accidental

injuries.