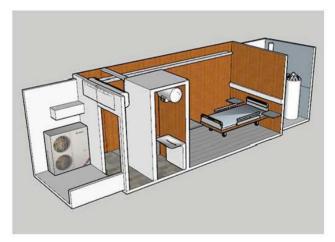

# **Mobile cabin hospital solution**

Plan simulation rendering

Side simulation rendering

Side simulation rendering

Mobile cabin hospital arranged on the field

# **Mobile cabin hospital solution**

The solar powered smart medical cabin is mainly used for achieving fast isolation when critically ill patients require negative pressure isolation. This product can quickily layout. This product can be widely used for disease control, hospitals, subways, airports, high-speed trains, train stations and other entrances and exits.

#### **Functional highlights**

- Medical staff operate inside the cabin, with high comfort in air conditioning temperature control. Equipped with medical three gas equipment for convenient application.
- Indoor 24-hour plasma air disinfection and sterilization, and waste gas is safely discharged after disinfection and filtration.
   Indoor negative pressure effectively isolates external viruses from entering the cabin through air, ensuring cleanliness of the cabin air.
- Solar powered plasma 24-hour disinfection and sterilization, humanmachine coexistence, UVC timing sterilization, dual Security guarantee.