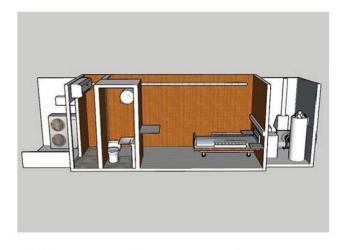

# **Mobile cabin hospital solution**

Plan simulation rendering

Side simulation rendering

Side simulation rendering

Mobile cabin hospital arranged on the field

# **Mobile cabin hospital solution**

The solar powered smart medical cabin is mainly used for achieving fast isolation when critically ill patients require negative pressure isolation. This product can quickily layout. This product can be widely used for disease control, hospitals, subways, airports, high-speed trains, train stations and other entrances and exits.

#### **Functional highlights**

- Medical staff operate inside the cabin, with high comfort in air conditioning temperature control. Equipped with medical three gas equipment for convenient application.
- Indoor 24-hour plasma air disinfection and sterilization, and waste gas is safely discharged after disinfection and filtration.
   Indoor negative pressure effectively isolates external viruses from entering the cabin through air, ensuring cleanliness of the cabin air.
- Solar powered plasma 24-hour disinfection and sterilization, humanmachine coexistence, UVC timing sterilization, dual Security guarantee.