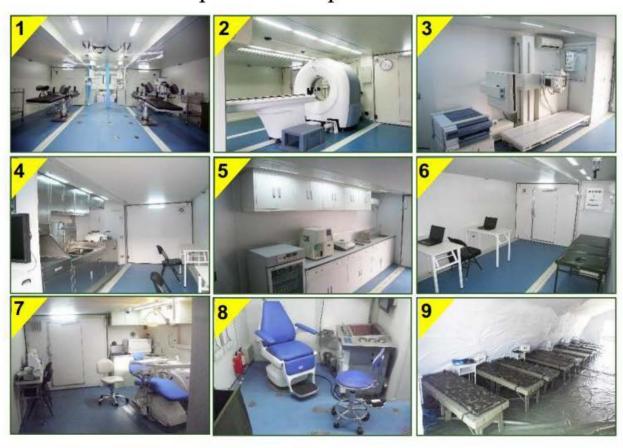

## What is this medical vehicle about?

This military medical vehicle can be customized as an X-ray vehicle, health emergency vehicle, biological inspection vehicle, field surgery vehicle, medical command vehicle, military remote consultation vehicle, military cabin ambulance, etc. according to requirements. It is an emergency medical vehicle suitable for battlefield environments. The operating room equipped on this car can meet the standard of Class II clean operating room (Class 1000) and can perform two surgeries simultaneously. The car is equipped with an embedded instrument cabinet, induction hot water, onboard air conditioning, human-machine coexistence air disinfection and oxygen supply system; Equipped with professional medical equipment and instruments such as a multifunctional operating bed, surgical shadowless lamp, anesthesia ventilator, high-frequency electric knife, monitor, defibrillator, blood recovery machine, video laryngoscope, high-pressure sterilization pot, electric suction device, micro injection pump, surgical instrument kit, etc.