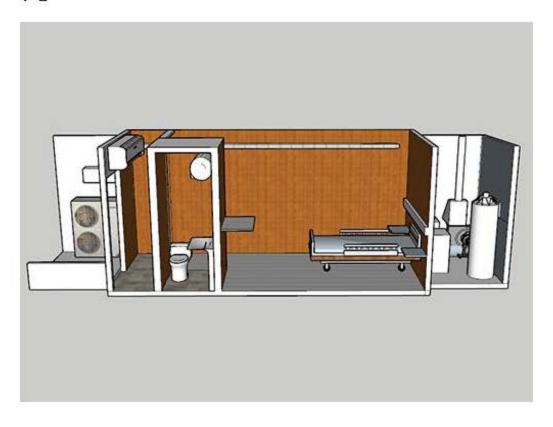

Field Hospital shelter plan

Customized full set of medical equipment

Field hospital is a mobile medical treatment facility that is temporarily established close to combat zones during wars or armed conflicts. As a critical component of emergency medical support on the battlefield, the field hospital aims to provide urgent trauma care and stabilization for casualties as near to the frontlines as feasible.

Main features:

- Uses tents or simple structures for treatment and ward areas.
- Equipped with generators and portable power sources independent of fixed infrastructure.
- Carries basic medical equipment like surgical tables, X-rays, for initial diagnosis and procedures.
- Stocks essential supplies such as IV drips, blood bank, materials.
- Has isolation areas for infectious patients.

By bringing basic medical care directly to the point of need, field hospitals fulfill a vital role in minimizing loss of life on the battlefield. Their mobile facilities enable urgent trauma management and lifesaving intervention under highly demanding circumstances.