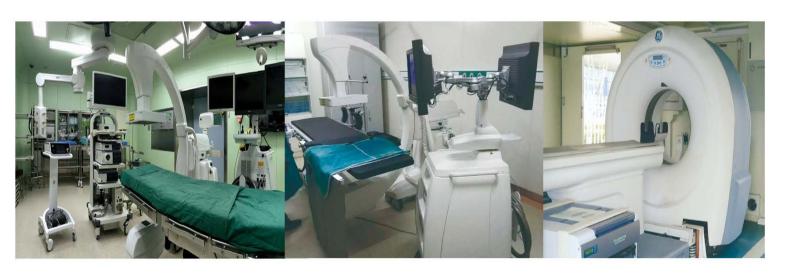

## What is this medical vehicle about?

This military medical vehicle can be customized as an X-ray vehicle, health emergency vehicle, biological inspection vehicle, field surgery vehicle, medical command vehicle, military remote consultation vehicle, military cabin ambulance, etc. according to requirements. It is an emergency medical vehicle suitable for battlefield environments. The operating room equipped on this car can meet the standard of Class II clean operating room (Class 1000) and can perform two surgeries simultaneously. The car is equipped with an embedded instrument cabinet, induction hot water, onboard air conditioning, human-machine coexistence air disinfection and oxygen supply system; Equipped with professional medical equipment and instruments such as a multifunctional operating bed, surgical shadowless lamp, anesthesia ventilator, high-frequency electric knife, monitor, defibrillator, blood recovery machine, video laryngoscope, high-pressure sterilization pot, electric suction device, micro injection pump, surgical instrument kit, etc.