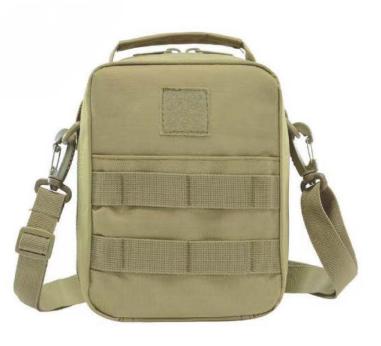

# **Tactical medical kit**

#### Application scenario: Individual battlefield medical treatment

Product name: Individual medical

kit

Fabric: 900D Oxford waterproof

fabric

Size: 20cm \* 15cm \* 9cm

Weight: 0.25KG

Colors: khaki, military green, red, orange, black, CP camouflage, ACU