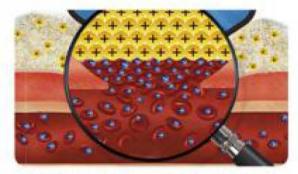

# Battlefield hemostasis How it works

Open Wound

Use Gauze/Granules

Chitosan coagulates blood

Clotted

We applies a high-quality chitosan potented technology to produce fast-acting, safe and highly effective hemostats.

When placed directly into a bleeding wound and subjected to pressure, the positively charged chitosan crosslinks with negatively charged red blood cells, forming a stick clot that blocks blood flow. This clot sticks well to wound tissue to plug the bleeding site.