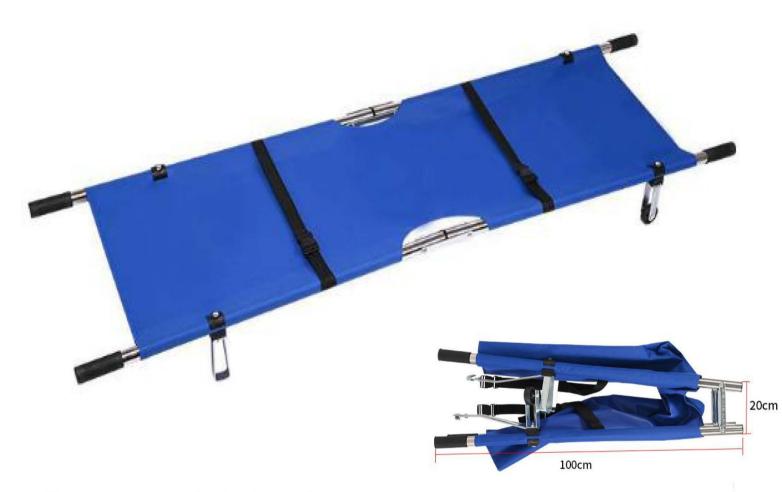

### **Rescue stretcher**

Product name: Portable soft

stretcher

Fabric: Thickened nylon fabric

Roller material: plastic Size: 170cm \* 70cm

Product weighing: 135KG

Scope of application: Battlefield

rescue, mountain rescue, sea rescue

Colors: Blue, orange, camouflage Product features: storable, sturdy and durable, suitable for various

rescue situations