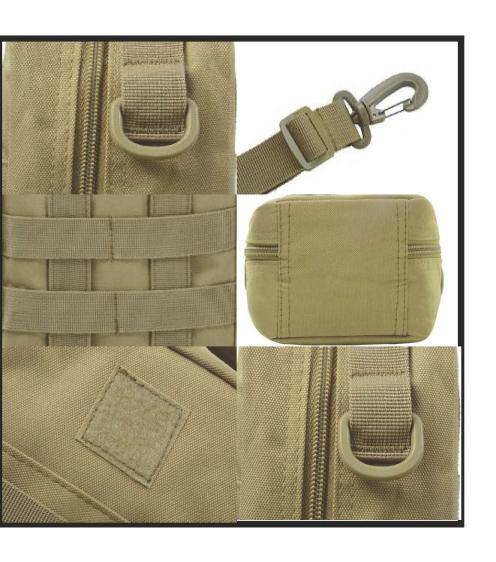

# **Tactical medical kit**

#### Application scenario: Individual battlefield medical treatment

Product name: Individual medical

kit

Fabric: 900D Oxford waterproof

fabric

Size: 20cm \* 15cm \* 9cm

Weight: 0.25KG

Colors: khaki, military green, red, orange, black, CP camouflage, ACU