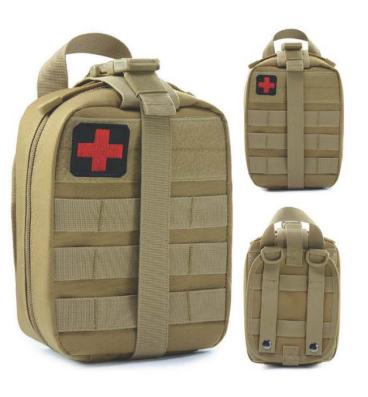

# **Tactical medical kit**

#### Application scenario: Individual battlefield medical treatment

Product name: Individual medical

kit

Fabric: 900D Oxford waterproof

fabric

Size: 20cm \* 15cm \* 9cm

Weight: 0.25KG

Colors: khaki, military green, red, orange, black, CP camouflage, ACU