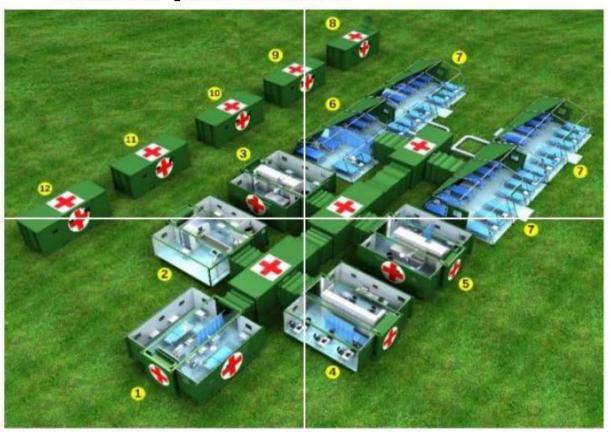

Field Hospital shelter plan

Customized full set of medical equipment

Field hospital is a mobile medical treatment facility that is temporarily established close to combat zones during wars or armed conflicts. As a critical component of emergency medical support on the battlefield, the field hospital aims to provide urgent trauma care and stabilization for casualties as near to the frontlines as feasible.

Main features:

- Uses tents or simple structures for treatment and ward areas.
- Equipped with generators and portable power sources independent of fixed infrastructure.
- Carries basic medical equipment like surgical tables, X-rays, for initial diagnosis and procedures.
- Stocks essential supplies such as IV drips, blood bank, materials.
- Has isolation areas for infectious patients.

By bringing basic medical care directly to the point of need, field hospitals fulfill a vital role in minimizing loss of life on the battlefield. Their mobile facilities enable urgent trauma management and lifesaving intervention under highly demanding circumstances.