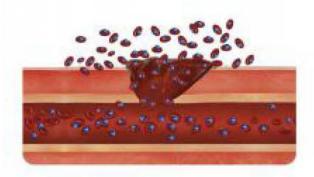

When placed directly into a bleeding wound and subjected to pressure, the positively charged chitosan crosslinks with negatively charged red blood cells, forming a stick clot that blocks blood flow. This clot sticks well to wound tissue to plug the bleeding site.