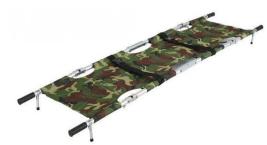

### **Rescue stretcher**

Fabric material: thickened canvas

fabric

Fabric color: blue, orange, camouflage

Roller: 2 pieces

Safety belts: 2 pieces

The load-bearing capacity of

aluminum alloy stainless steel is ≤

150kg

Unfold size (length × wide × Height:

200 \* 54 \* 18cm

Usage: Battlefield rescue, mountain

rescue, water rescue