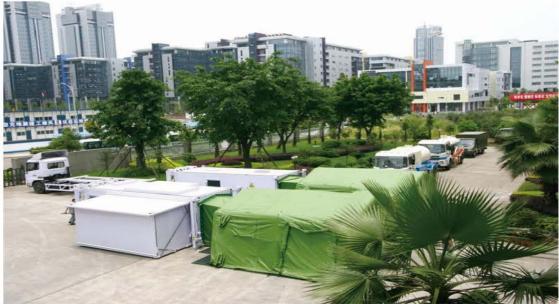

Field Hospital shelter plan

Customized full set of medical equipment

Field hospital is a mobile medical treatment facility that is temporarily established close to combat zones during wars or armed conflicts. As a critical component of emergency medical support on the battlefield, the field hospital aims to provide urgent trauma care and stabilization for casualties as near to the frontlines as feasible.

Main features:

- Uses tents or simple structures for treatment and ward areas.
- Equipped with generators and portable power sources independent of fixed infrastructure.
- Carries basic medical equipment like surgical tables, X-rays, for initial diagnosis and procedures.
- Stocks essential supplies such as IV drips, blood bank, materials.
- Has isolation areas for infectious patients.

Tents laying on the site

Another application

Another application

we can not only provide the design scheme of field hospital, but can also cover a complete set of medical equipment supply, shelter construction, and more. we can fully cover the task of contracted construction.