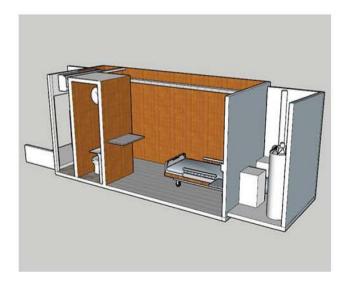

Field Hospital shelter plan

Customized full set of medical equipment

Field hospital is a mobile medical treatment facility that is temporarily established close to combat zones during wars or armed conflicts. As a critical component of emergency medical support on the battlefield, the field hospital aims to provide urgent trauma care and stabilization for casualties as near to the frontlines as feasible.

Main features:

- Uses tents or simple structures for treatment and ward areas.
- Equipped with generators and portable power sources independent of fixed infrastructure.
- Carries basic medical equipment like surgical tables, X-rays, for initial diagnosis and procedures.
- Stocks essential supplies such as IV drips, blood bank, materials.
- Has isolation areas for infectious patients.

By bringing basic medical care directly to the point of need, field hospitals fulfill a vital role in minimizing loss of life on the battlefield. Their mobile facilities enable urgent trauma management and lifesaving intervention under highly demanding circumstances.