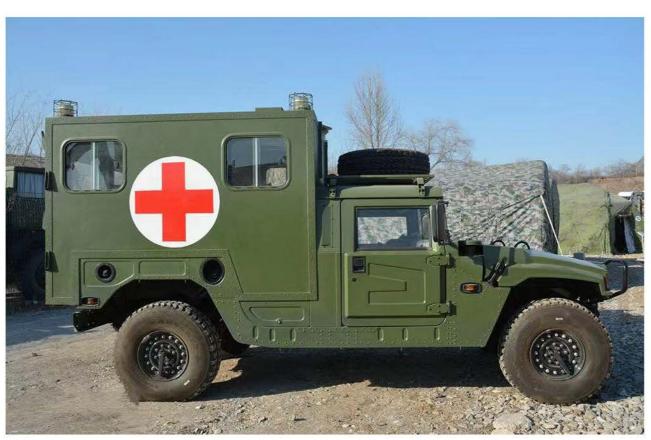

# Field medical vehicle

# Military medical vehicle

#### Field medical vehicle

## What is this medical vehicle about?

This military medical vehicle can be customized as an X-ray vehicle, health emergency vehicle, biological inspection vehicle, field surgery vehicle, medical command vehicle, military remote consultation vehicle, military cabin ambulance, etc. according to requirements. It is an emergency medical vehicle suitable for battlefield environments. The operating room equipped on this car can meet the standard of Class II clean operating room (Class 1000) and can perform two surgeries simultaneously. The car is equipped with an embedded instrument cabinet, induction hot water, onboard air conditioning, human-machine coexistence air disinfection and oxygen supply system; Equipped with professional medical equipment and instruments such as a multifunctional operating bed, surgical shadowless lamp, anesthesia ventilator, high-frequency electric knife, monitor, defibrillator, blood recovery machine, video laryngoscope, high-pressure sterilization pot, electric suction device, micro injection pump, surgical instrument kit, etc.