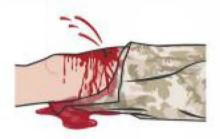

# Battlefield hemostasis How it works

Open Wound

Use Gauze/Granules

Chitosan coagulates blood

Clotted

We applies a high-quality chitosan potented technology to produce fast-acting, safe and highly effective hemostats.

When placed directly into a bleeding wound and subjected to pressure, the positively charged chitosan crosslinks with negatively charged red blood cells, forming a stick clot that blocks blood flow. This clot sticks well to wound tissue to plug the bleeding site.