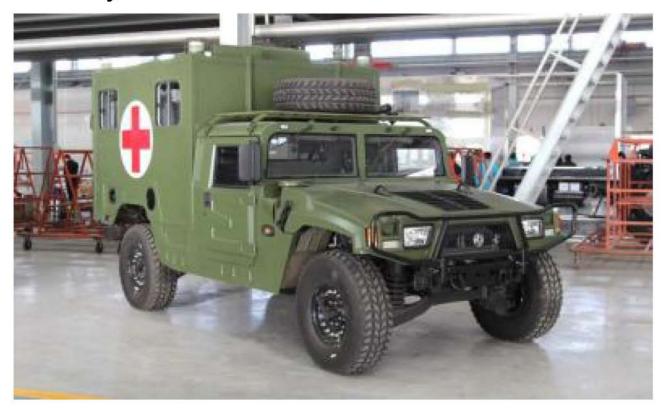

# Field medical vehicle

# Military medical vehicle

#### Field medical vehicle

## What is this medical vehicle about?

This military medical vehicle can be customized as an X-ray vehicle, health emergency vehicle, biological inspection vehicle, field surgery vehicle, medical command vehicle, military remote consultation vehicle, military cabin ambulance, etc. according to requirements. It is an emergency medical vehicle suitable for battlefield environments. The operating room equipped on this car can meet the standard of Class II clean operating room (Class 1000) and can perform two surgeries simultaneously. The car is equipped with an embedded instrument cabinet, induction hot water, onboard air conditioning, human-machine coexistence air disinfection and oxygen supply system; Equipped with professional medical equipment and instruments such as a multifunctional operating bed, surgical shadowless lamp, anesthesia ventilator, high-frequency electric knife, monitor, defibrillator, blood recovery machine, video laryngoscope, high-pressure sterilization pot, electric suction device, micro injection pump, surgical instrument kit, etc.