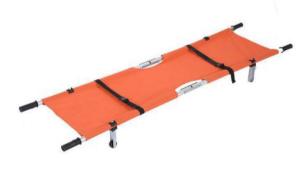

### **Rescue stretcher**

Product name: Portable soft

stretcher

Fabric: Thickened nylon fabric

Roller material: plastic Size: 170cm \* 70cm

Product weighing: 135KG

Scope of application: Battlefield

rescue, mountain rescue, sea rescue

Colors: Blue, orange, camouflage Product features: storable, sturdy and durable, suitable for various

rescue situations