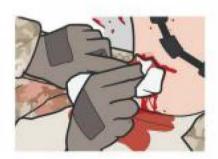

# Battlefield hemostasis How it works

Open Wound

Use Gauze/Granules

Chitosan coagulates blood

Clotted

We applies a high-quality chitosan potented technology to produce fast-acting, safe and highly effective hemostats.

When placed directly into a bleeding wound and subjected to pressure, the positively charged chitosan crosslinks with negatively charged red blood cells, forming a stick clot that blocks blood flow. This clot sticks well to wound tissue to plug the bleeding site.