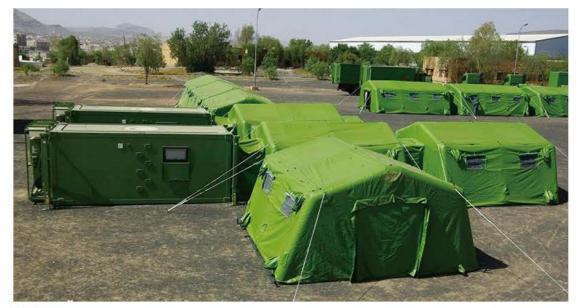

Field Hospital shelter plan

Customized full set of medical equipment

Field hospital is a mobile medical treatment facility that is temporarily established close to combat zones during wars or armed conflicts. As a critical component of emergency medical support on the battlefield, the field hospital aims to provide urgent trauma care and stabilization for casualties as near to the frontlines as feasible.

Main features:

- Uses tents or simple structures for treatment and ward areas.
- Equipped with generators and portable power sources independent of fixed infrastructure.
- Carries basic medical equipment like surgical tables, X-rays, for initial diagnosis and procedures.
- Stocks essential supplies such as IV drips, blood bank, materials.
- Has isolation areas for infectious patients.

Tents laying on the site

Another application

Another application

we can not only provide the design scheme of field hospital, but can also cover a complete set of medical equipment supply, shelter construction, and more. we can fully cover the task of contracted construction.