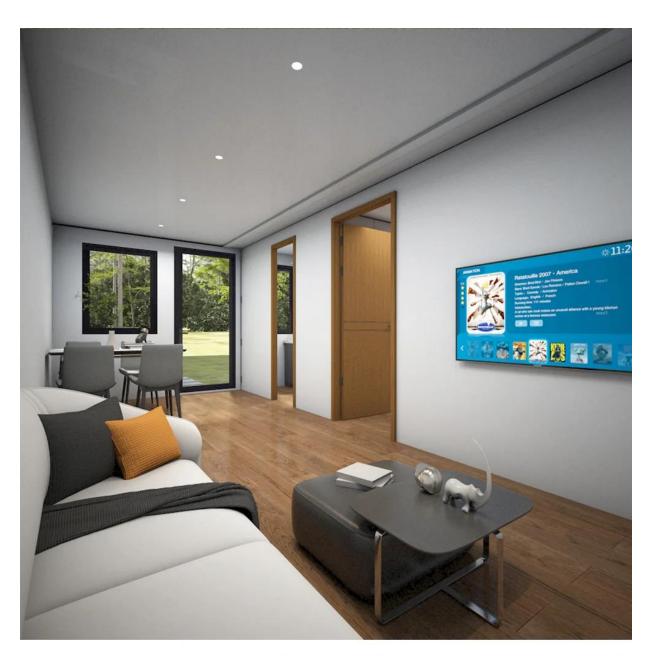

# **INTERIOR DECORATION**

PROVIDER FOR CONTAINER HOUSE

| 50mm color steel plate,0.426 color steel  | Metal carving board                                                         |  |  |
|-------------------------------------------|-----------------------------------------------------------------------------|--|--|
| 50mm color steel plate, 0.426 color steel | PVC floor rubber grain series                                               |  |  |
| Type 76 insulating glass                  | Wiring switch socket                                                        |  |  |
| Toilet, sink, partition, shower           | Washing basin, induction cooker, range hood, floor cabinet, hanging cabinet |  |  |
| Bed +2 bedside tables                     | 1 table +4 chairs                                                           |  |  |
| Three sofa +1 end table                   | 1.6m countertop +1 chair                                                    |  |  |