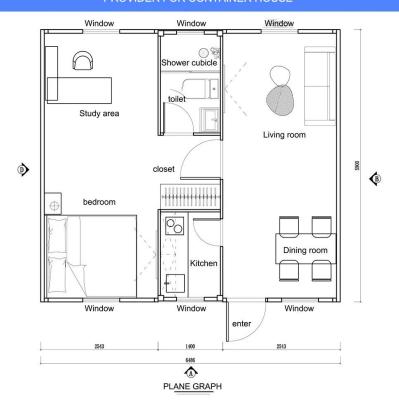

# **INTERIOR DECORATION**

PROVIDER FOR CONTAINER HOUSE

| 50mm color steel plate,0.426 color steel  | Metal carving board                                                         |  |  |
|-------------------------------------------|-----------------------------------------------------------------------------|--|--|
| 50mm color steel plate, 0.426 color steel | PVC floor rubber grain series                                               |  |  |
| Type 76 insulating glass                  | Wiring switch socket                                                        |  |  |
| Toilet, sink, partition, shower           | Washing basin, induction cooker, range hood, floor cabinet, hanging cabinet |  |  |
| Bed +2 bedside tables                     | 1 table +4 chairs                                                           |  |  |
| Three sofa +1 end table                   | 1.6m countertop +1 chair                                                    |  |  |