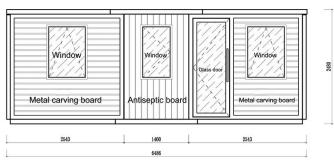

# **INTERIOR DECORATION**

PROVIDER FOR CONTAINER HOUSE

| 50mm color steel plate,0.426 color steel  | Metal carving board                                                         |  |  |
|-------------------------------------------|-----------------------------------------------------------------------------|--|--|
| 50mm color steel plate, 0.426 color steel | PVC floor rubber grain series                                               |  |  |
| Type 76 insulating glass                  | Wiring switch socket                                                        |  |  |
| Toilet, sink, partition, shower           | Washing basin, induction cooker, range hood, floor cabinet, hanging cabinet |  |  |
| Bed +2 bedside tables                     | 1 table +4 chairs                                                           |  |  |
| Three sofa +1 end table                   | 1.6m countertop +1 chair                                                    |  |  |

## **MAIN STRUCTURE**

PROVIDER FOR CONTAINER HOUSE

The expansion box, the surrounding partition wall adopts 50mm color steel plate, the middle top adopts container roof, the top beam adopts 100mm square pass, the bottom beam 100\*150mm square pass; The frame adopts 80mm square pass, and the column adopts folding parts.