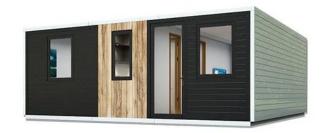

# **INTERIOR DECORATION**

PROVIDER FOR CONTAINER HOUSE

| 50mm color steel plate,0.426 color steel  | Metal carving board                                                         |  |  |
|-------------------------------------------|-----------------------------------------------------------------------------|--|--|
| 50mm color steel plate, 0.426 color steel | PVC floor rubber grain series                                               |  |  |
| Type 76 insulating glass                  | Wiring switch socket                                                        |  |  |
| Toilet, sink, partition, shower           | Washing basin, induction cooker, range hood, floor cabinet, hanging cabinet |  |  |
| Bed +2 bedside tables                     | 1 table +4 chairs                                                           |  |  |
| Three sofa +1 end table                   | 1.6m countertop +1 chair                                                    |  |  |

## **MAIN STRUCTURE**

PROVIDER FOR CONTAINER HOUSE

The expansion box, the surrounding partition wall adopts 50mm color steel plate, the middle top adopts container roof, the top beam adopts 100mm square pass, the bottom beam 100\*150mm square pass; The frame adopts 80mm square pass, and the column adopts folding parts.