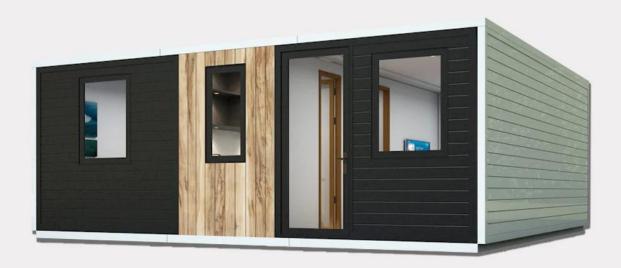

Our extended container house category, TBICH705 is newly released, has fashionable appearance and much more durable decoration material which do harm to our health, has 36 sq when extending, CS703 model still popular, we just export 2 containers to Latin American with 2 storey model,

2-storey house will be gamechanger if sold in your market, We support whatever configuration you like, no matter Whether it's superimposed/stacked multilayer or side by side one layer, we can help you design and meet your demand.