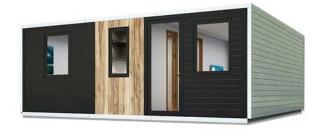

# **INTERIOR DECORATION**

PROVIDER FOR CONTAINER HOUSE

| 50mm color steel plate,0.426 color steel  | Metal carving board                                                         |  |  |
|-------------------------------------------|-----------------------------------------------------------------------------|--|--|
| 50mm color steel plate, 0.426 color steel | PVC floor rubber grain series                                               |  |  |
| Type 76 insulating glass                  | Wiring switch socket                                                        |  |  |
| Toilet, sink, partition, shower           | Washing basin, induction cooker, range hood, floor cabinet, hanging cabinet |  |  |
| Bed +2 bedside tables                     | 1 table +4 chairs                                                           |  |  |
| Three sofa +1 end table                   | 1.6m countertop +1 chair                                                    |  |  |

## **MAIN STRUCTURE**

PROVIDER FOR CONTAINER HOUSE

The expansion box, the surrounding partition wall adopts 50mm color steel plate, the middle top adopts container roof, the top beam adopts 100mm square pass, the bottom beam 100\*150mm square pass; The frame adopts 80mm square pass, and the column adopts folding parts.