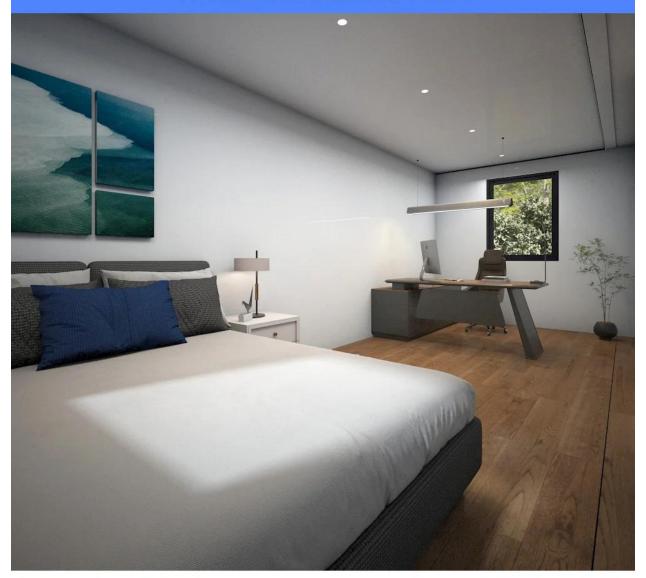

# **INTERIOR DECORATION**

PROVIDER FOR CONTAINER HOUSE

| 50mm color steel plate,0.426 color steel  | Metal carving board                                                         |  |  |
|-------------------------------------------|-----------------------------------------------------------------------------|--|--|
| 50mm color steel plate, 0.426 color steel | PVC floor rubber grain series                                               |  |  |
| Type 76 insulating glass                  | Wiring switch socket                                                        |  |  |
| Toilet, sink, partition, shower           | Washing basin, induction cooker, range hood, floor cabinet, hanging cabinet |  |  |
| Bed +2 bedside tables                     | 1 table +4 chairs                                                           |  |  |
| Three sofa +1 end table                   | 1.6m countertop +1 chair                                                    |  |  |