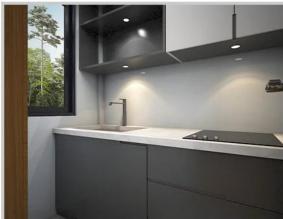

# **INTERIOR DECORATION**

PROVIDER FOR CONTAINER HOUSE

| 50mm color steel plate,0.426 color steel  | Metal carving board                                                         |  |  |
|-------------------------------------------|-----------------------------------------------------------------------------|--|--|
| 50mm color steel plate, 0.426 color steel | PVC floor rubber grain series                                               |  |  |
| Type 76 insulating glass                  | Wiring switch socket                                                        |  |  |
| Toilet, sink, partition, shower           | Washing basin, induction cooker, range hood, floor cabinet, hanging cabinet |  |  |
| Bed +2 bedside tables                     | 1 table +4 chairs                                                           |  |  |
| Three sofa +1 end table                   | 1.6m countertop +1 chair                                                    |  |  |