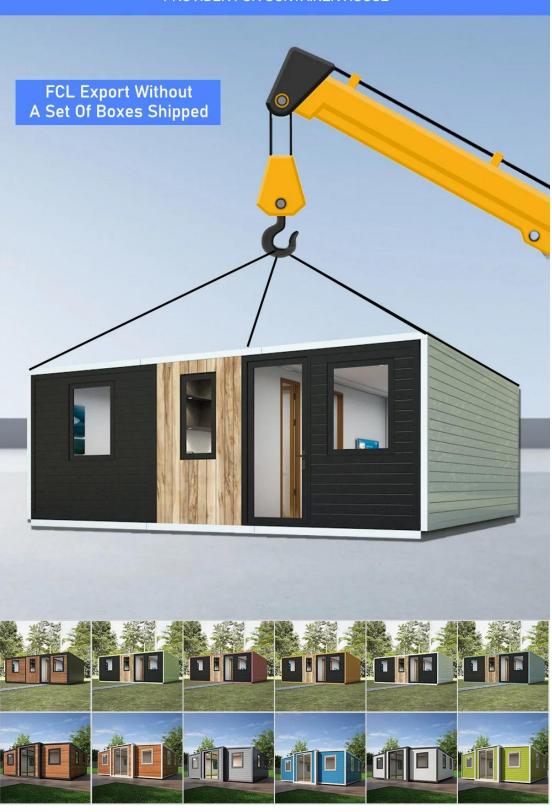

| Washing basin, induction cooker, range hood, floor cabinet, hanging cabinet |  |  |
| Bed +2 bedside tables                     | 1 table +4 chairs                                                           |  |  |
| Three sofa +1 end table                   | 1.6m countertop +1 chair                                                    |  |  |

## **MAIN STRUCTURE**

PROVIDER FOR CONTAINER HOUSE



The expansion box, the surrounding partition wall adopts 50mm color steel plate, the middle top adopts container roof, the top beam adopts 100mm square pass, the bottom beam 100\*150mm square pass; The frame adopts 80mm square pass, and the column adopts folding parts.

#### **FULLY EQUIPPED**

PROVIDER FOR CONTAINER HOUSE







### **READ TO BE LIFTED AND USED**

PROVIDER FOR CONTAINER HOUSE