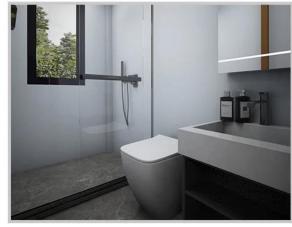

# **INTERIOR DECORATION**

PROVIDER FOR CONTAINER HOUSE

| 50mm color steel plate,0.426 color steel  | Metal carving board                                                         |  |  |
|-------------------------------------------|-----------------------------------------------------------------------------|--|--|
| 50mm color steel plate, 0.426 color steel | PVC floor rubber grain series                                               |  |  |
| Type 76 insulating glass                  | Wiring switch socket                                                        |  |  |
| Toilet, sink, partition, shower           | Washing basin, induction cooker, range hood, floor cabinet, hanging cabinet |  |  |
| Bed +2 bedside tables                     | 1 table +4 chairs                                                           |  |  |
| Three sofa +1 end table                   | 1.6m countertop +1 chair                                                    |  |  |