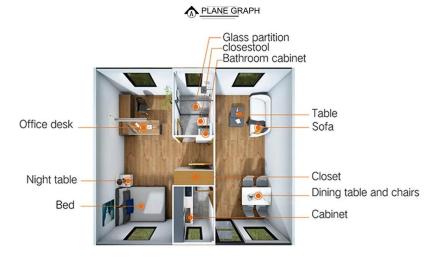

# **INTERIOR DECORATION**

PROVIDER FOR CONTAINER HOUSE

| 50mm color steel plate,0.426 color steel  | Metal carving board                                                         |  |  |
|-------------------------------------------|-----------------------------------------------------------------------------|--|--|
| 50mm color steel plate, 0.426 color steel | PVC floor rubber grain series                                               |  |  |
| Type 76 insulating glass                  | Wiring switch socket                                                        |  |  |
| Toilet, sink, partition, shower           | Washing basin, induction cooker, range hood, floor cabinet, hanging cabinet |  |  |
| Bed +2 bedside tables                     | 1 table +4 chairs                                                           |  |  |
| Three sofa +1 end table                   | 1.6m countertop +1 chair                                                    |  |  |