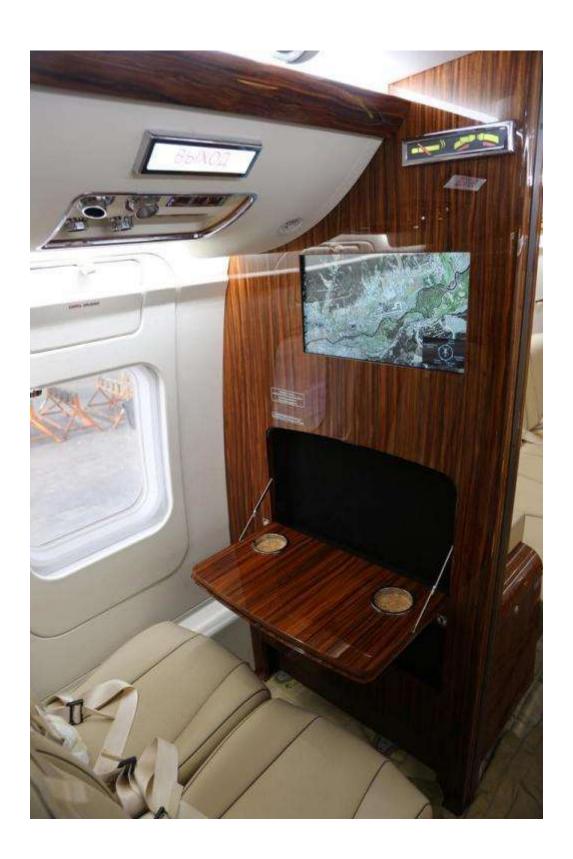

One for President Putin of Russia and another one is for President of Kazakhstan. The 2nd helicopter can be painted to any color free of charge. Interior furniture will be made according to your client's requirements.

The helicopter can be operated within outside temperature from minus 50°C to plus 50°C and at relative humidity up to 100%.

Mi-171E VIP helicopter is designed to carry up to 12 passengers in enhanced comfort conditions; the passengers are accompanied by a flight attendant.