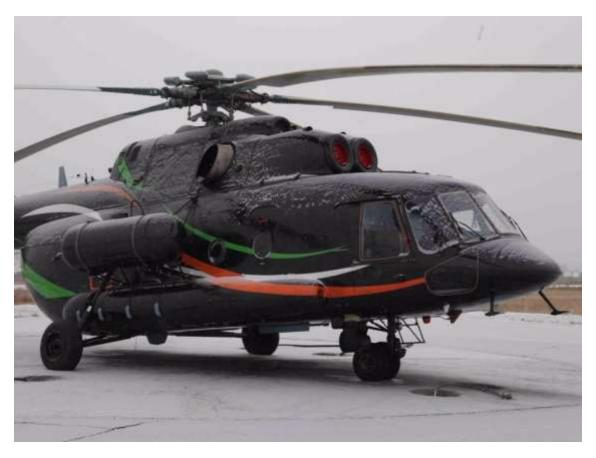

## **MI-171E VIP HELICOPTER**

## **MI-171E VIP HELICOPTER**

1 x Black demo model: US\$ 23'500'000.-

And this white one is the latest development.

Price is US\$ 26'500'000.-

Manufacturing time is 8-9 months.

Only two of the same helicopters were ever made.

One for President Putin of Russia and another one is for President of Kazakhstan. The 2nd helicopter can be painted to any color free of charge. Interior furniture will be made according to your client's requirements.