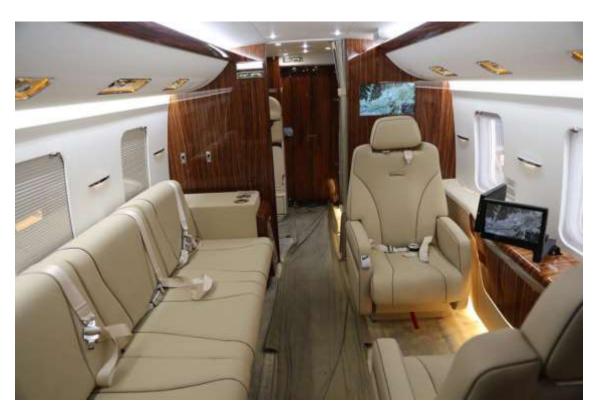

## **MI-171E VIP HELICOPTER**

1 x Black demo model: US\$ 23'500'000.-

And this white one is the latest development.

Price is US\$ 26'500'000.-

Manufacturing time is 8-9 months.

Only two of the same helicopters were ever made.

One for President Putin of Russia and another one is for President of Kazakhstan. The 2nd helicopter can be painted to any color free of charge. Interior furniture will be made according to your client's requirements.

The helicopter can be operated within outside temperature from minus 50°C to plus 50°C and at relative humidity up to 100%.

Mi-171E VIP helicopter is designed to carry up to 12 passengers in enhanced comfort conditions; the passengers are accompanied by a flight attendant.