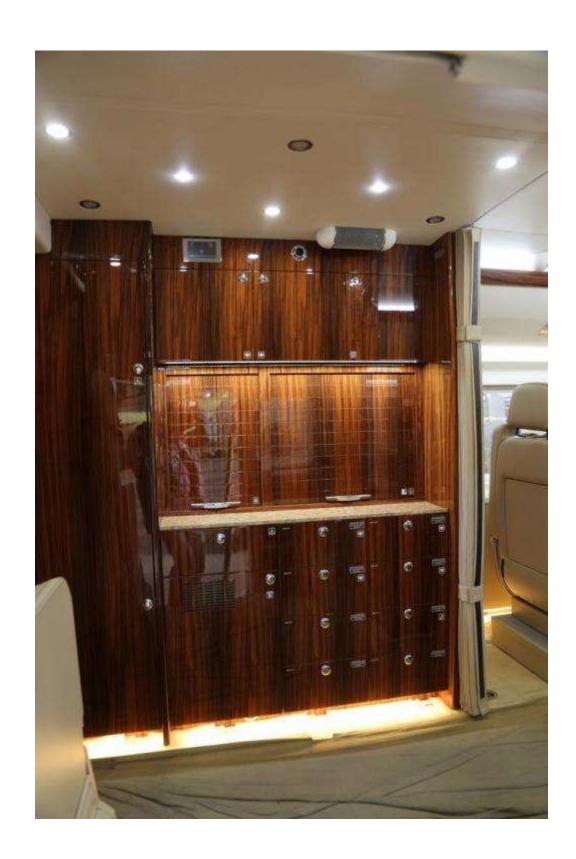

One for President Putin of Russia and another one is for President of Kazakhstan. The 2nd helicopter can be painted to any color free of charge. Interior furniture will be made according to your client's requirements.

The helicopter can be operated within outside temperature from minus 50°C to plus 50°C and at relative humidity up to 100%.

Mi-171E VIP helicopter is designed to carry up to 12 passengers in enhanced comfort conditions; the passengers are accompanied by a flight attendant.