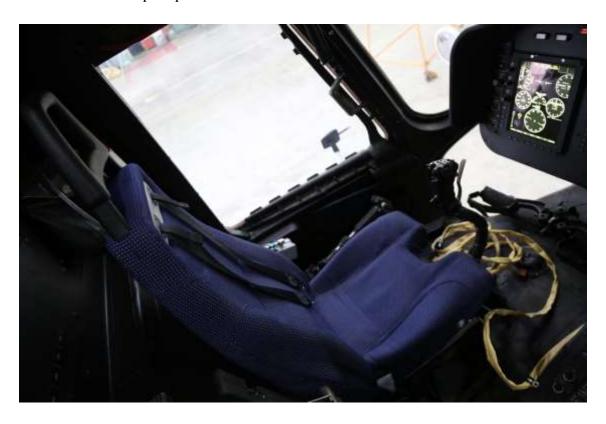

The helicopter can be operated within outside temperature from minus 50°C to plus 50°C and at relative humidity up to 100%.

Mi-171E VIP helicopter is designed to carry up to 12 passengers in enhanced comfort conditions; the passengers are accompanied by a flight attendant.