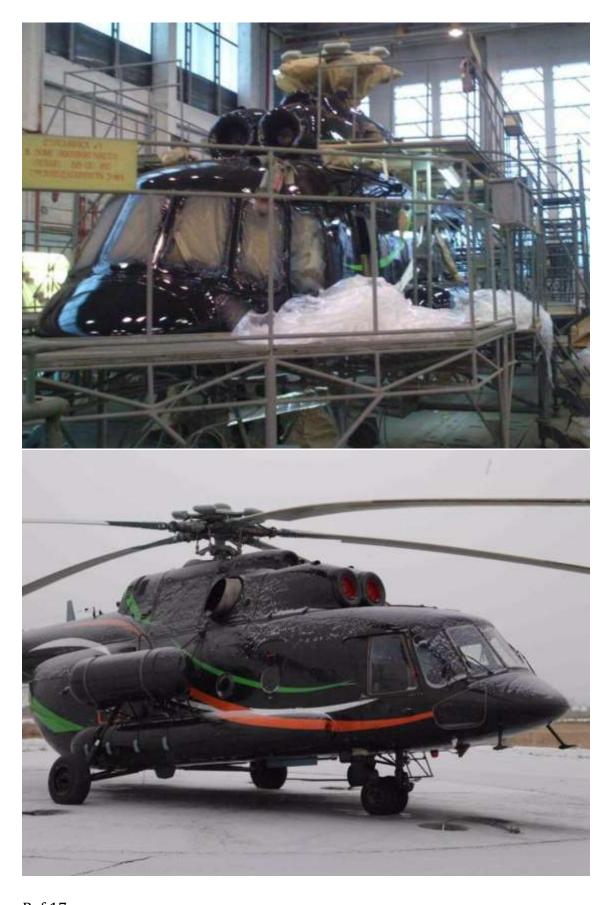

## **MI-171E VIP HELICOPTER**

1 x Black demo model: US\$ 23'500'000.-

And this white one is the latest development.

Price is US\$ 26'500'000.-

Manufacturing time is 8-9 months.

Only two of the same helicopters were ever made.

One for President Putin of Russia and another one is for President of Kazakhstan. The 2nd helicopter can be painted to any color free of charge. Interior furniture will be made according to your client's requirements.