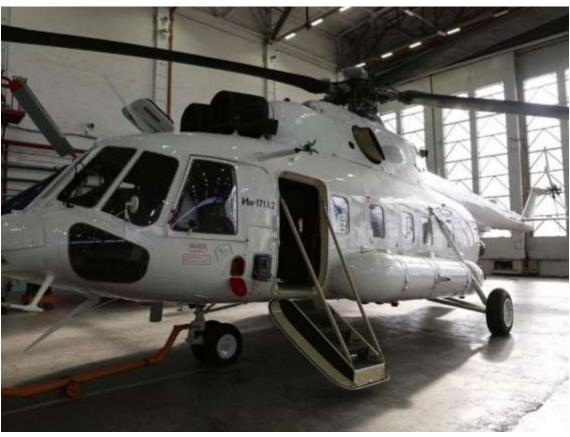

## **MI-171E VIP HELICOPTER**

1 x Black demo model: US\$ 23'500'000.-

And this white one is the latest development.

Price is US\$ 26'500'000.-

Manufacturing time is 8-9 months.

Only two of the same helicopters were ever made.

One for President Putin of Russia and another one is for President of Kazakhstan. The 2nd helicopter can be painted to any color free of charge. Interior furniture will be made according to your client's requirements.

Mi-171E VIP helicopter, ser. No.0, is ready to be delivered and

has all approvals required by state science research Institute of civil aviation and Federal Agency for air transport (Rosaviacia) for operation over Russia.