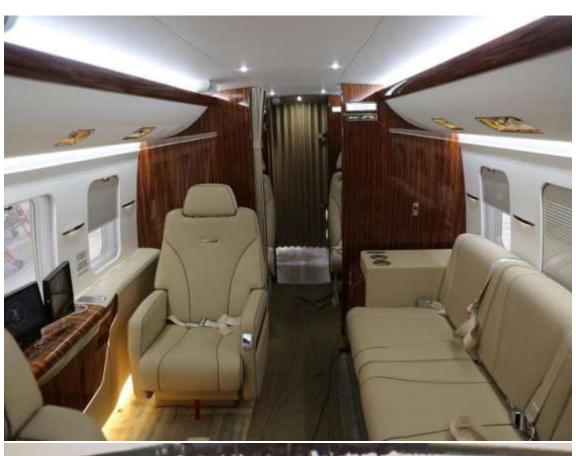

## **MI-171E VIP HELICOPTER**

1 x Black demo model: US\$ 23'500'000.-

And this white one is the latest development.

Price is US\$ 26'500'000.-

Manufacturing time is 8-9 months.

Only two of the same helicopters were ever made.

One for President Putin of Russia and another one is for President of Kazakhstan. The 2nd helicopter can be painted to any color free of charge. Interior furniture will be made according to your client's requirements.

The helicopter can be operated within outside temperature from minus 50°C to plus 50°C and at relative humidity up to 100%.

Mi-171E VIP helicopter is designed to carry up to 12 passengers in enhanced comfort conditions; the passengers are accompanied by a flight attendant.