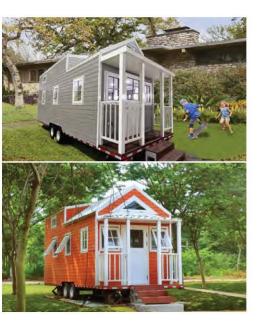

# Orlando

Name: Orlando Tiny House

Total area: 25.22sqm External size: 2.35\*7.4m Internal size: 2.08\*7.05m Total weight: 3.5 tons

Hight: < 4m

# Project info

Light Steel Frame System

Australia

1 Bedroom Tiny House

25.22 sqm