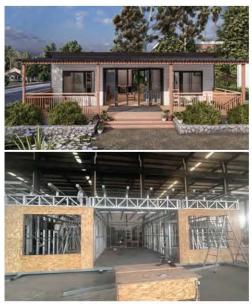

: 60.1sqm

Deck area: 35sqm

# Project info

Light Steel Frame System

Australia

Foldable House

60.1 sqm

# Foldable House 802

Model: Zenith House Size: 3.4x10.8m

Area: 36.6sqm

# Project info

Light Steel Frame System

USA

Foldable House

36.6 sqm

# Foldable House 806

Model: Hollie House

Size: 5.8x3m Area: 17.4sqm Deck: 11.6sqm









# Foldable House 2117

Model: Vincent House

Size: 10x4m Area: 40sqm



Light Steel Frame System

New Zealand

Foldable House

40sqm

# Foldable House 2222

Model: Vera House Size: 10x6.4m Area: 64sqm Deck area: 30sqm



Light Steel Frame System

Australia

Foldable House

64 sqm

# Foldable House 735

Model: Lucas House Size: 3.45x7.95m Area: 27.43sqm Deck: 4.14sqm

# Project info

Light Steel Frame System

Australia

Foldable House

27.43 sqm









Light Steel Frame System

Australia

Foldable House

17.4 sqm