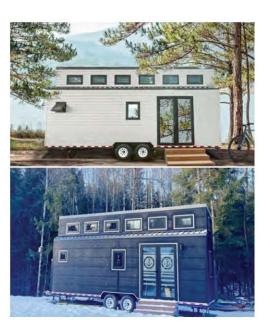

# Cider Box

Name: Cider Box Tiny House

Total area: 27.58sqm External size: 2.35\*7.4m Internal size: 2.08\*7.05m Total weight: 3.5 tons

Hight: < 4m

Project info

Light Steel Frame System

Germany

2 Bedroom Tiny House

27.58 sqm