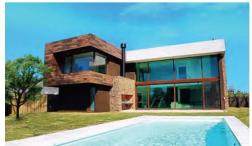

# Bazzurro House

Luxury villa-Bazzurro House in Uruguay

A luxury villa, located in Uruguay was designed by local famous architect. Deepblue light steel system supplied a strong support for the freedom of design. High ceiling, large span, big windows all can be achieved by our system.

### Project info

Light Steel Frame System

1 set luxury Villa

Uruguay

350 sqm