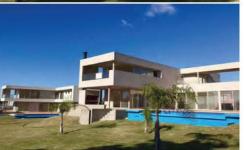

# Bazzurro House

Luxury villa-Bazzurro House in Uruguay

A luxury villa, located in Uruguay was designed by local famous architect. Deepblue light steel system supplied a strong support for the freedom of design. High ceiling, large span, big windows all can be achieved by our system.

### Project info

Light Steel Frame System

1 set luxury Villa

Uruguay

350 sqm