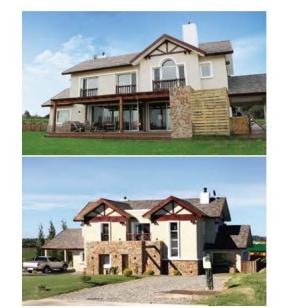

# Brisbane Project

53 units 3-story townhouses in Brisbane

Nestled in the vibrant, leafy, exclusive riverside suburb of Bulimba, this boutique address comprises 53 spacious 3 beds, two or 3 baths, 2 or 3 storey freehold terrace homes, all with multiple baths and powder room, private balconies, courtyards and secure private garages.

# Project info

Light Steel Frame System

53sets 3storyes Townhouses

Brisbane, Australia

Over 10000sqm