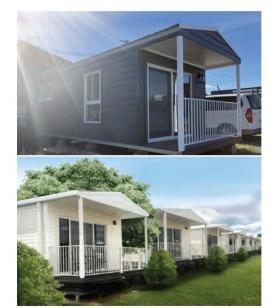

60.1sqm

Deck area: 35sqm

# Project info

Light Steel Frame System

Australia

Foldable House

60.1 sqm

# Foldable House 802

Model: Zenith House Size: 3.4x10.8m

Area: 36.6sqm

# Project info

Light Steel Frame System

USA

Foldable House

36.6 sqm

# Foldable House 806

Model: Hollie House

Size: 5.8x3m Area: 17.4sqm Deck: 11.6sqm









# Foldable House 2117

Model: Vincent House

Size: 10x4m Area: 40sqm



Light Steel Frame System

New Zealand

Foldable House

40sqm

# Foldable House 2222

Model: Vera House Size: 10x6.4m Area: 64sqm Deck area: 30sqm



Light Steel Frame System

Australia

Foldable House

64 sqm

# Foldable House 735

Model: Lucas House Size: 3.45x7.95m Area: 27.43sqm Deck: 4.14sqm

# Project info

Light Steel Frame System

Australia

Foldable House

27.43 sqm









Light Steel Frame System

Australia

Foldable House

17.4 sqm