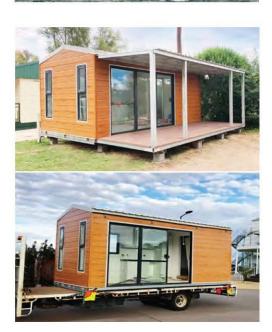

# Orlando

Name: Orlando Tiny House

Total area: 25.22sqm External size: 2.35\*7.4m Internal size: 2.08\*7.05m Total weight: 3.5 tons

Hight: < 4m

# Project info

Light Steel Frame System

Australia

1 Bedroom Tiny House

25.22 sqm