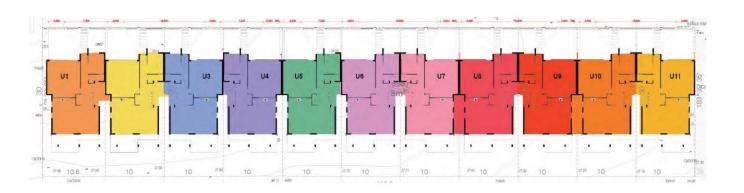

# Brisbane Project

53 units 3-story townhouses in Brisbane

Nestled in the vibrant, leafy, exclusive riverside suburb of Bulimba, this boutique address comprises 53 spacious 3 beds, two or 3 baths, 2 or 3 storey freehold terrace homes, all with multiple baths and powder room, private balconies, courtyards and secure private garages.

# Project info

Light Steel Frame System

53sets 3storyes Townhouses

Brisbane, Australia

Over 10000sqm