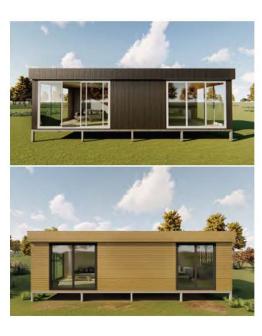

ea: 60.1sqm

Deck area: 35sqm

# Project info

Light Steel Frame System

Australia

Foldable House

60.1 sqm

# Foldable House 802

Model: Zenith House Size: 3.4x10.8m

Area: 36.6sqm

# Project info

Light Steel Frame System

USA

Foldable House

36.6 sqm

# Foldable House 806

Model: Hollie House

Size: 5.8x3m Area: 17.4sqm Deck: 11.6sqm









# Foldable House 2117

Model: Vincent House

Size: 10x4m Area: 40sqm



Light Steel Frame System

New Zealand

Foldable House

40sqm

# Foldable House 2222

Model: Vera House Size: 10x6.4m Area: 64sqm Deck area: 30sqm



Light Steel Frame System

Australia

Foldable House

64 sqm

# Foldable House 735

Model: Lucas House Size: 3.45x7.95m Area: 27.43sqm Deck: 4.14sqm

# Project info

Light Steel Frame System

Australia

Foldable House

27.43 sqm









Light Steel Frame System

Australia

Foldable House

17.4 sqm