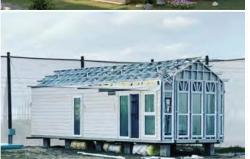

# Cider Box

Name: Cider Box Tiny House

Total area: 27.58sqm External size: 2.35\*7.4m Internal size: 2.08\*7.05m Total weight: 3.5 tons

Hight: < 4m

Project info

Light Steel Frame System

Germany

2 Bedroom Tiny House

27.58 sqm