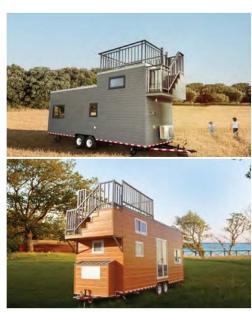

# Foldable House Phoenix House

Name:Phoenix House Size: 11.56×5.2m Area: 60.1sqm

Deck area: 35sqm

# Project info

Light Steel Frame System

Australia

Foldable House

60.1 sqm