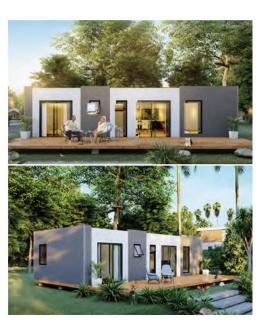

# Light Steel Framed Multifamily

Our construction team's deep experience across a wide variety of markets, combined with our unique approach means that we can provide greater assurance and transparency from feasibility and design all the way through project completion.

# Brisbane Project

53 units 3-story townhouses in Brisbane

Nestled in the vibrant, leafy, exclusive riverside suburb of Bulimba, this boutique address comprises 53 spacious 3 beds, two or 3 baths, 2 or 3 storey freehold terrace homes, all with multiple baths and powder room, private balconies, courtyards and secure private garages.

# Project info

Light Steel Frame System

53sets 3storyes Townhouses

Brisbane, Australia

Over 10000sqm