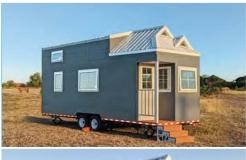

# Odessy

Name:Odessy Tiny House

Total area: 26.42sqm External size: 2.35\*7.4m Internal size: 2.08\*6.48m Total weight: 3.5 tons

Hight: < 4m

# Project info

Light Steel Frame System

New Zealand

1 Bedroom Tiny House

26.42 sqm