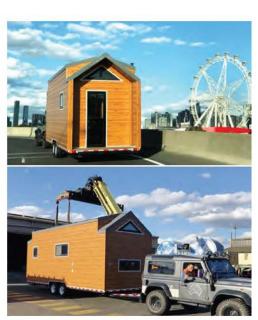

# Cider Box

Name: Cider Box Tiny House

Total area: 27.58sqm External size: 2.35\*7.4m Internal size: 2.08\*7.05m Total weight: 3.5 tons

Hight: < 4m

Project info

Light Steel Frame System

Germany

2 Bedroom Tiny House

27.58 sqm