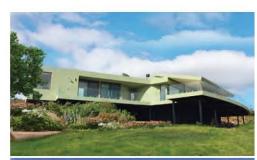

## Eolo House

The villa was built halfway up a mountain, and the foundation of the villa was supported by a chassis. The space between the chassis and the hillside formed a room that could be used as a garage, enough to accommodate 3 cars. The ground floor has 2 bedrooms with 2 bathrooms, 1 living room, 1 kitchen, and a large gazebo.

### Project info

Light Steel Frame System

1 set luxury Villa

Uruguay

260 sqm