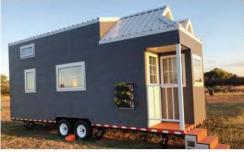

# Florida

Name: Florida Tiny House

Total area: 27.1sqm External size: 2.35\*7.4m Internal size: 2.08\*6.4m Total weight: 3.5 tons

Hight: < 4m

# Project info

Light Steel Frame System

New Zealand

3 Bedroom Tiny House

27.1 sqm