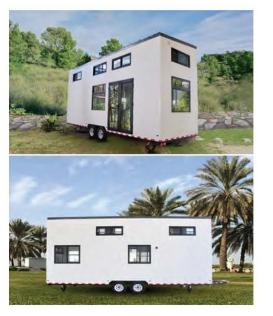

# Cider Box

Name: Cider Box Tiny House

Total area: 27.58sqm External size: 2.35\*7.4m Internal size: 2.08\*7.05m Total weight: 3.5 tons

Hight: < 4m

Project info

Light Steel Frame System

Germany

2 Bedroom Tiny House

27.58 sqm