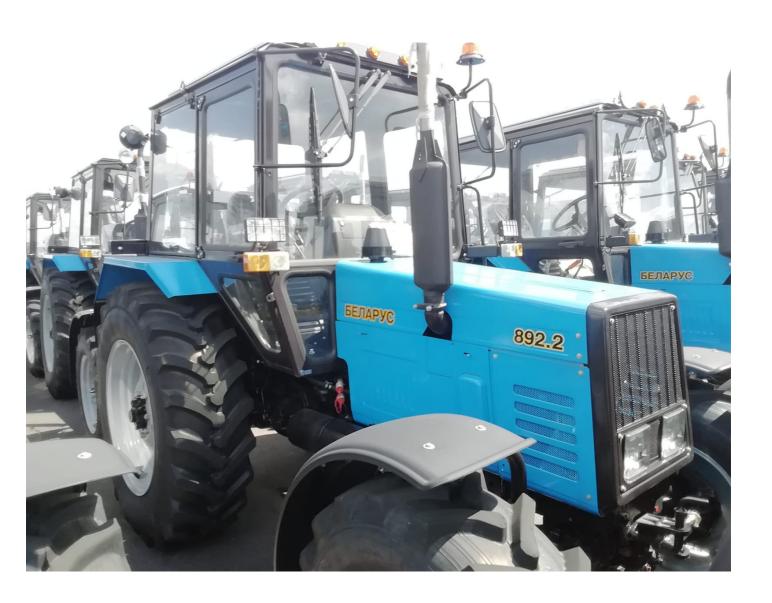

## **Dimensions and weight**

Overall length, mm 4120/4130
Width, mm 1970
Height to cabin top, mm 2850
Tractor base, mm 2450

Track, mm:

*front wheels* 1450-1970/1535-2120

rear wheels1500-2100Agrotechnical clearance, mm510Least turning radius, m4,1/4,5Fordable depth, m0,85Operating weight, kg4150/4250

Tire sizes:

*front wheels* 13,6-20/360/70R24 *rear wheels* 16,9R38/18,4R34

Wheel arrangement 4x4