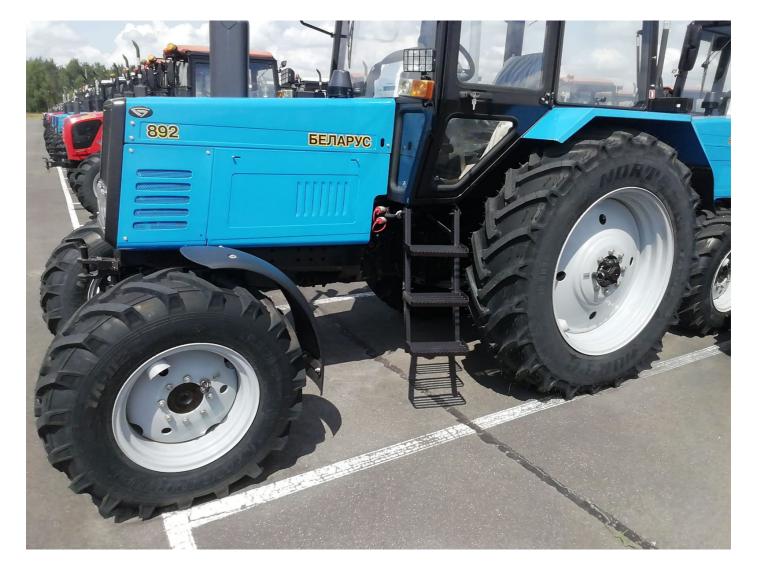

## **Dimensions and weight**

Overall length, mm 4120/4130
Width, mm 1970
Height to cabin top, mm 2850
Tractor base, mm 2450

Track, mm:

*front wheels* 1450-1970/1535-2120

rear wheels1500-2100Agrotechnical clearance, mm510Least turning radius, m4,1/4,5Fordable depth, m0,85Operating weight, kg4150/4250

Tire sizes:

*front wheels* 13,6-20/360/70R24 *rear wheels* 16,9R38/18,4R34

Wheel arrangement 4x4