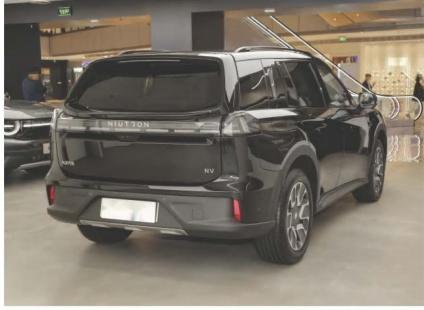

g, 0.5h for fast-charging, 30%-80% SOC Norminal Temperature 25℃ |
| Motor Type          |      | PMSM(Permanent Magnet Synchronous Motor)                                              |
| Peak Power          | kW   | 140                                                                                   |
| Max. Torque         | N·m  | 226                                                                                   |
| Max. Speed          | km/h | 170                                                                                   |
| General Range(CLTC) | km   | 440                                                                                   |
| Rated Capacity      |      | 5 persons                                                                             |



## Appearance







# Seats







### **Structure diagram**



## **Structure diagram**







### **Other Detail**