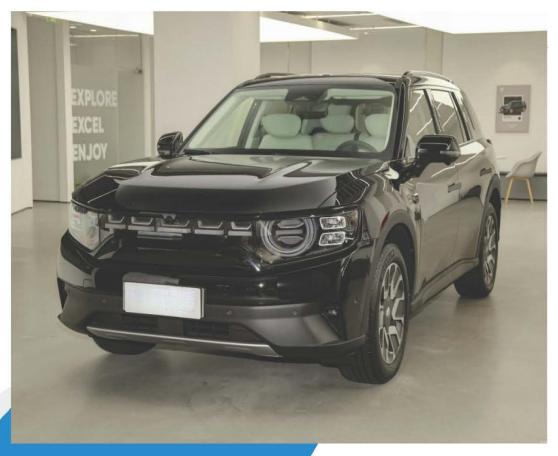

h for slow- charging, 0.5h for fast-charging, 30%-80% SOC Norminal Temperature 25℃ |
| Motor Type          |      | PMSM(Permanent Magnet Synchronous Motor)                                              |
| Peak Power          | kW   | 140                                                                                   |
| Max. Torque         | N·m  | 226                                                                                   |
| Max. Speed          | km/h | 170                                                                                   |
| General Range(CLTC) | km   | 440                                                                                   |
| Rated Capacity      |      | 5 persons                                                                             |



## Appearance







# Seats







### **Structure diagram**



## **Structure diagram**







### **Other Detail**