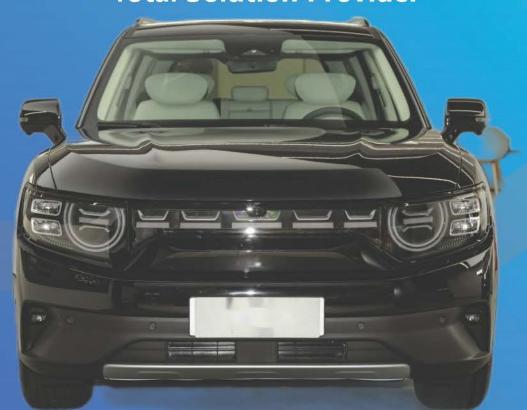

#### **New Energy & Green Travel**

**Total Solution Provider** 



#### **Model Introduction-NV Pure Electric SUV**



| Parameters          |      | NV-PURE Electric SUV                                                                  |
|---------------------|------|---------------------------------------------------------------------------------------|
| L*W*H               | mm   | 4915*1962*1756                                                                        |
| Wheelbase           | mm   | 2910                                                                                  |
| Power System        |      |                                                                                       |
| Charging Time       | h    | 4.9h for slow- charging, 0.5h for fast-charging, 30%-80% SOC Norminal Temperature 25℃ |
| Motor Type          |      | P