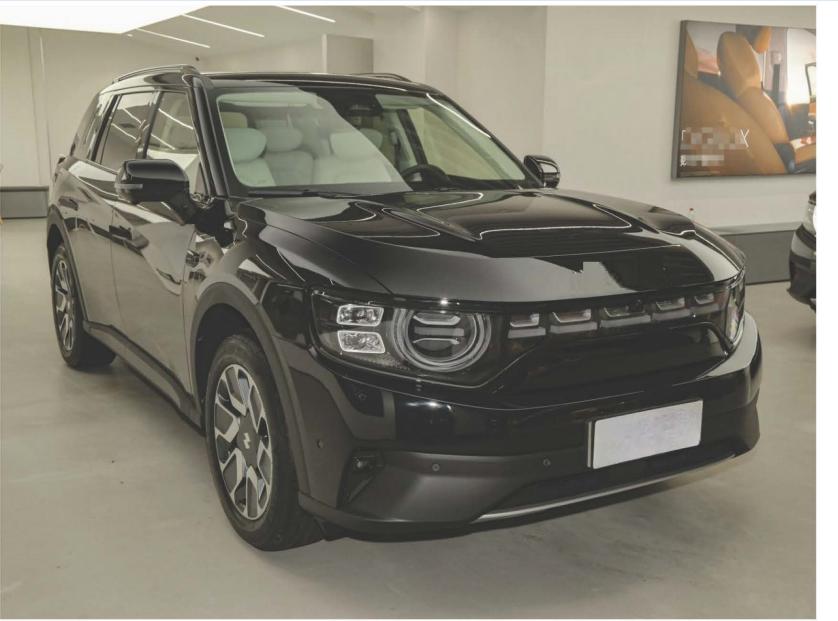

ing, 0.5h for fast-charging, 30%-80% SOC Norminal Temperature 25℃ |
| Motor Type          |      | PMSM(Permanent Magnet Synchronous Motor)                                              |
| Peak Power          | kW   | 140                                                                                   |
| Max. Torque         | N·m  | 226                                                                                   |
| Max. Speed          | km/h | 170                                                                                   |
| General Range(CLTC) | km   | 440                                                                                   |
| Rated Capacity      |      | 5 persons                                                                             |



## Appearance







# Seats







### **Structure diagram**



## **Structure diagram**







### **Other Detail**