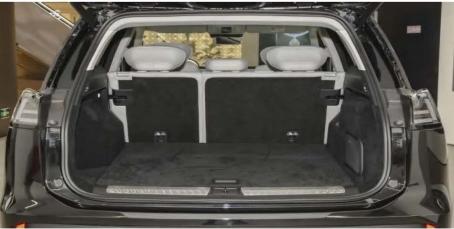

charging, 30%-80% SOC Norminal Temperature 25℃ |
| Motor Type          |      | PMSM(Permanent Magnet Synchronous Motor)                                              |
| Peak Power          | kW   | 140                                                                                   |
| Max. Torque         | N·m  | 226                                                                                   |
| Max. Speed          | km/h | 170                                                                                   |
| General Range(CLTC) | km   | 440                                                                                   |
| Rated Capacity      |      | 5 persons                                                                             |



## Appearance







# Seats







### **Structure diagram**



## **Structure diagram**







### **Other Detail**