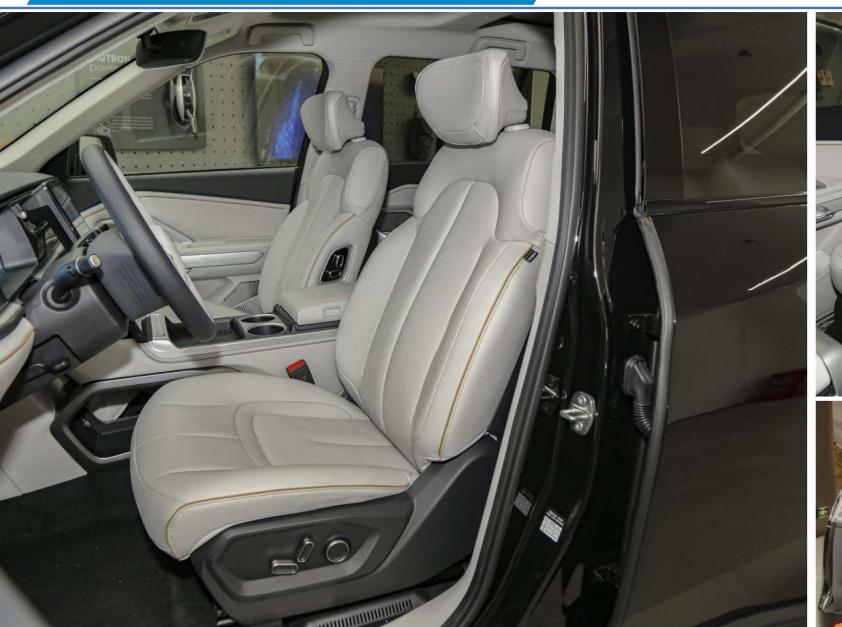

ast-charging, 30%-80% SOC Norminal Temperature 25℃ |
| Motor Type          |      | PMSM(Permanent Magnet Synchronous Motor)                                              |
| Peak Power          | kW   | 140                                                                                   |
| Max. Torque         | N·m  | 226                                                                                   |
| Max. Speed          | km/h | 170                                                                                   |
| General Range(CLTC) | km   | 440                                                                                   |
| Rated Capacity      |      | 5 persons                                                                             |



## Appearance







# Seats







### **Structure diagram**



## **Structure diagram**







### **Other Detail**