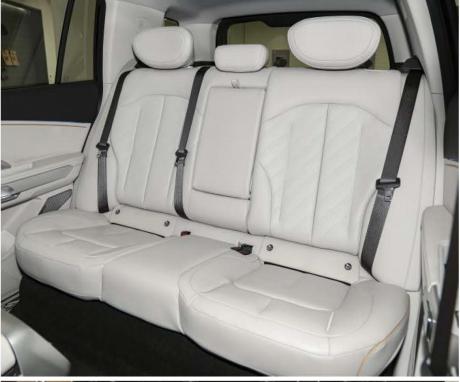

t-charging, 30%-80% SOC Norminal Temperature 25℃ |
| Motor Type          |      | PMSM(Permanent Magnet Synchronous Motor)                                              |
| Peak Power          | kW   | 140                                                                                   |
| Max. Torque         | N·m  | 226                                                                                   |
| Max. Speed          | km/h | 170                                                                                   |
| General Range(CLTC) | km   | 440                                                                                   |
| Rated Capacity      |      | 5 persons                                                                             |



## Appearance







# Seats







### **Structure diagram**



## **Structure diagram**







### **Other Detail**