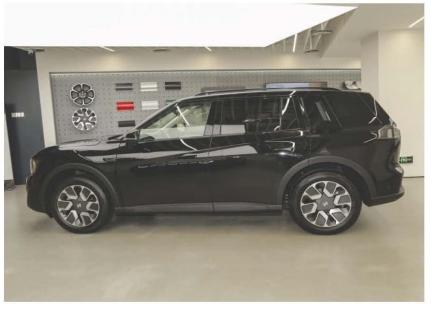

## Appearance

#### **Model Introduction-NV Pure Electric SUV**

| Parameters          |      | NV-PURE Electric SUV                                                                  |
|---------------------|------|---------------------------------------------------------------------------------------|
| L*W*H               | mm   | 4915*1962*1756                                                                        |
| Wheelbase           | mm   | 2910                                                                                  |
| Power System        |      |                                                                                       |
| Charging Time       | h    | 4.9h for slow- charging, 0.5h for fast-charging, 30%-80% SOC Norminal Temperature 25℃ |
| Motor Type          |      | PMSM(Permanent Magnet Synchronous Motor)                                              |
| Peak Power          | kW   | 140                                                                                   |
| Max. Torque         | N·m  | 226                                                                                   |
| Max. Speed          | km/h | 170                                                                                   |
| General Range(CLTC) | km   | 440                                                                                   |
| Rated Capacity      |      | 5 persons                                                                             |