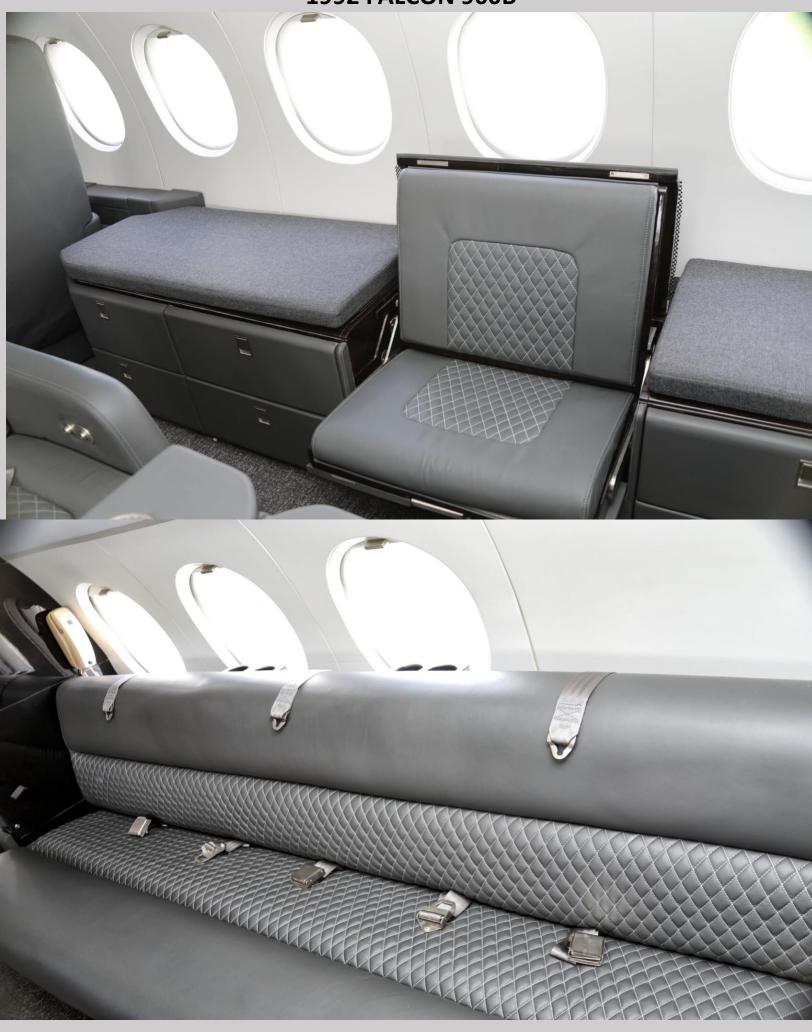

#### INTERIOR

GUNMETAL GREY LEATHER / DIAMOND STITCH SEATS AND DIVANS, GREY PATTERNED CARPET, ELECTRICALLY OPERATED DINING TABLE, SEATING : 14 PASSENGERS: FOUR FORWARD CLUB SEATS, FOUR PLACE DINING GROUP WITH OPPOSING CREDENZA, TWO AFT THREE PLACE DIVANS, FORWARD GALLEY, FORWARD AND AFT LAVATORY, ENTERTAINMENT SYSTEM INCLUDES AIRSHOW 400, DVD/CD PLAYER