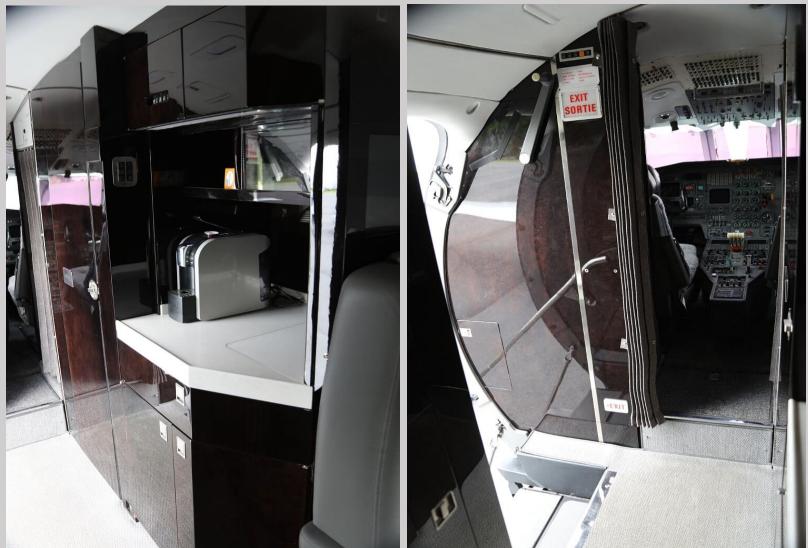

#### INTERIOR

GUNMETAL GREY LEATHER / DIAMOND STITCH SEATS AND DIVANS, GREY PATTERNED CARPET, ELECTRICALLY OPERATED DINING TABLE, SEATING : 14 PASSENGERS: FOUR FORWARD CLUB SEATS, FOUR PLACE DINING GROUP WITH OPPOSING CREDENZA, TWO AFT THREE PLACE DIVANS, FORWARD GALLEY, FORWARD AND AFT LAVATORY, ENTERTAINMENT SYSTEM INCLUDES AIRSHOW 400, DVD/CD PLAYER

#### MICROWAVE