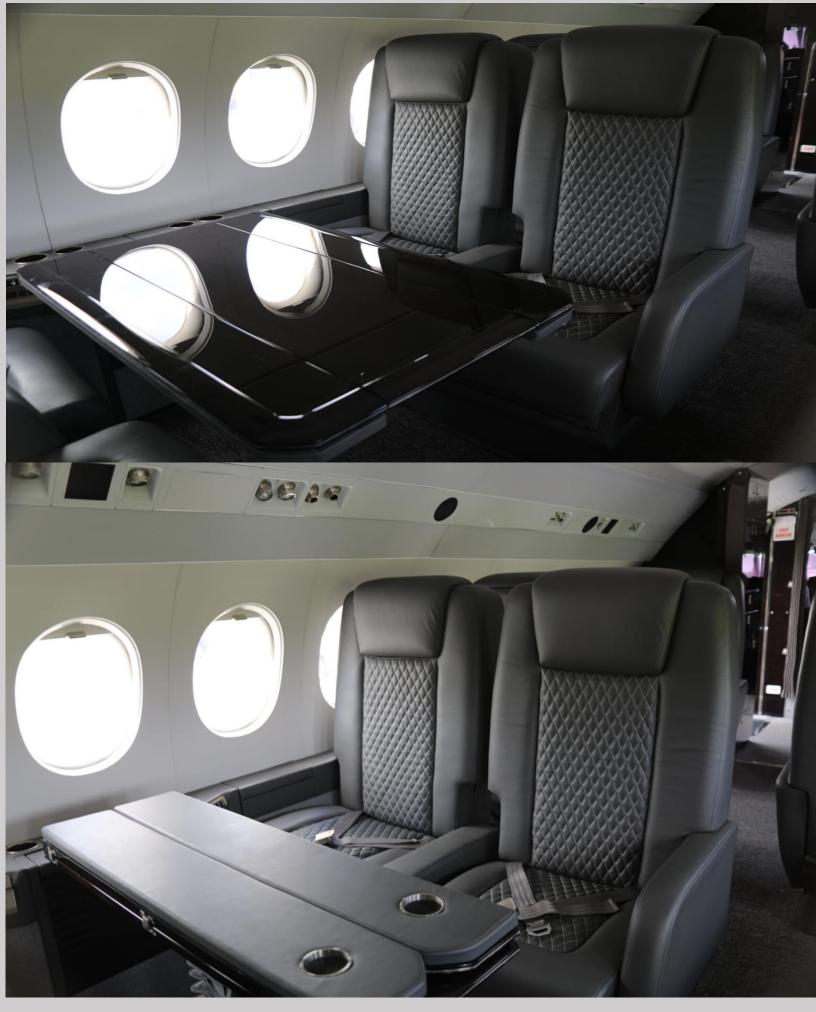

#### INTERIOR

GUNMETAL GREY LEATHER / DIAMOND STITCH SEATS AND DIVANS, GREY PATTERNED CARPET, ELECTRICALLY OPERATED DINING TABLE, SEATING : 14 PASSENGERS: FOUR FORWARD CLUB SEATS, FOUR PLACE DINING GROUP WITH OPPOSING CREDENZA, TWO AFT THREE PLACE DIVANS, FORWARD GALLEY, FORWARD AND AFT LAVATORY, ENTERTAINMENT SYSTEM INCLUDES AIRSHOW 400, DVD/CD PLAYER