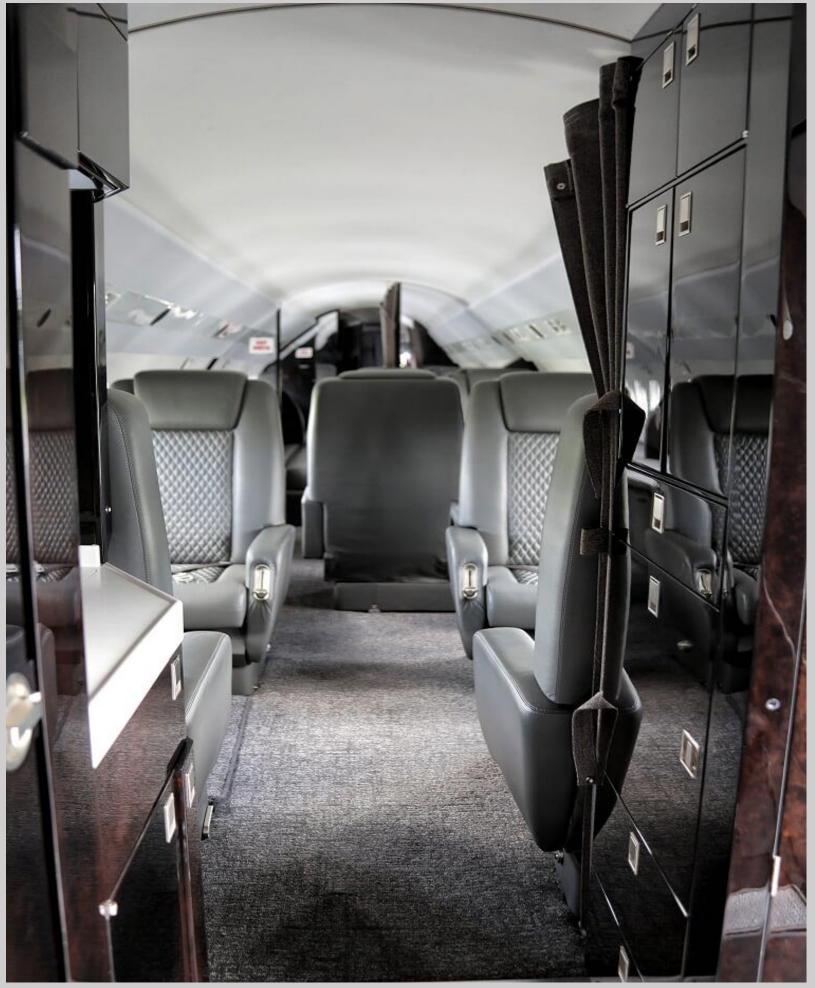

#### INTERIOR

GUNMETAL GREY LEATHER / DIAMOND STITCH SEATS AND DIVANS, GREY PATTERNED CARPET, ELECTRICALLY OPERATED DINING TABLE, SEATING : 14 PASSENGERS: FOUR FORWARD CLUB SEATS, FOUR PLACE DINING GROUP WITH OPPOSING CREDENZA, TWO AFT THREE PLACE DIVANS, FORWARD GALLEY, FORWARD AND AFT LAVATORY, ENTERTAINMENT SYSTEM INCLUDES AIRSHOW 400, DVD/CD PLAYER