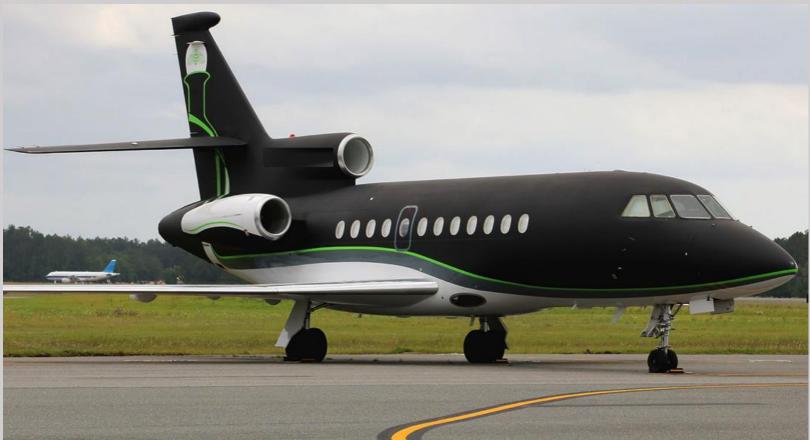

#### **AIRFRAME & POWERPLANTS**

TOTAL AIRFRAME TIME LEFT ENGINE : TFE-731-5BR-1C (MSP GOLD) CENTER ENGINE : TFE-731-5BR-1C(MSP GOLD) RIGHT ENGINE : TFE-731-5BR-1C(MSP GOLD) APU : GARRETT GTCP 36-150F(MSP GOLD) 8311.0 HOURS SINCE NEW 8106.8 HOURS SINCE NEW 8189.0 HOURS SINCE NEW 8138.8 HOURS SINCE NEW 2426.0 HOURS SINCE NEW

#### **HIGHLIGHTS**

- 3C CHECK COMPLETED 2017
- LANDING GEAR OVERHAUL 2017
- NEW PAINT 2017
- NEW INTERIOR 2017
- ENGINES & APU ENROLLED MSP GOLD
- CAMP
- B-RNAV,NAT-MNPS
- 14 PAX
- ATG 5000 WIFI
- AERIAL VIEW COCKPIT CAMERA



#### AVIONICS

FLIGHT DIRECTOR AUTOPILOT COMMS NAVS ADF DMF TRANSPONDERS RADAR **RADAR ALTIMETER** HF COMM FLIGHT MANAGEMENT SYSTEM **INERTIAL REFERENCE SYSTEM** TCAS COCKPIT VOICE RECORDER FLIGHT DATA RECORDER GPS SATCOM EFIS EGPWS

DUAL HON