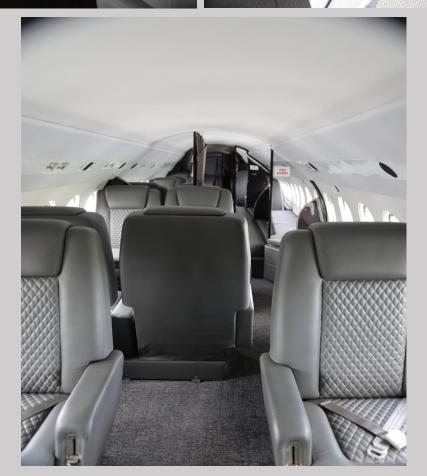

#### INTERIOR

GUNMETAL GREY LEATHER / DIAMOND STITCH SEATS AND DIVANS, GREY PATTERNED CARPET, ELECTRICALLY OPERATED DINING TABLE, SEATING : 14 PASSENGERS: FOUR FORWARD CLUB SEATS, FOUR PLACE DINING GROUP WITH OPPOSING CREDENZA, TWO AFT THREE PLACE DIVANS, FORWARD GALLEY, FORWARD AND AFT LAVATORY, ENTERTAINMENT SYSTEM INCLUDES AIRSHOW 400, DVD/CD PLAYER