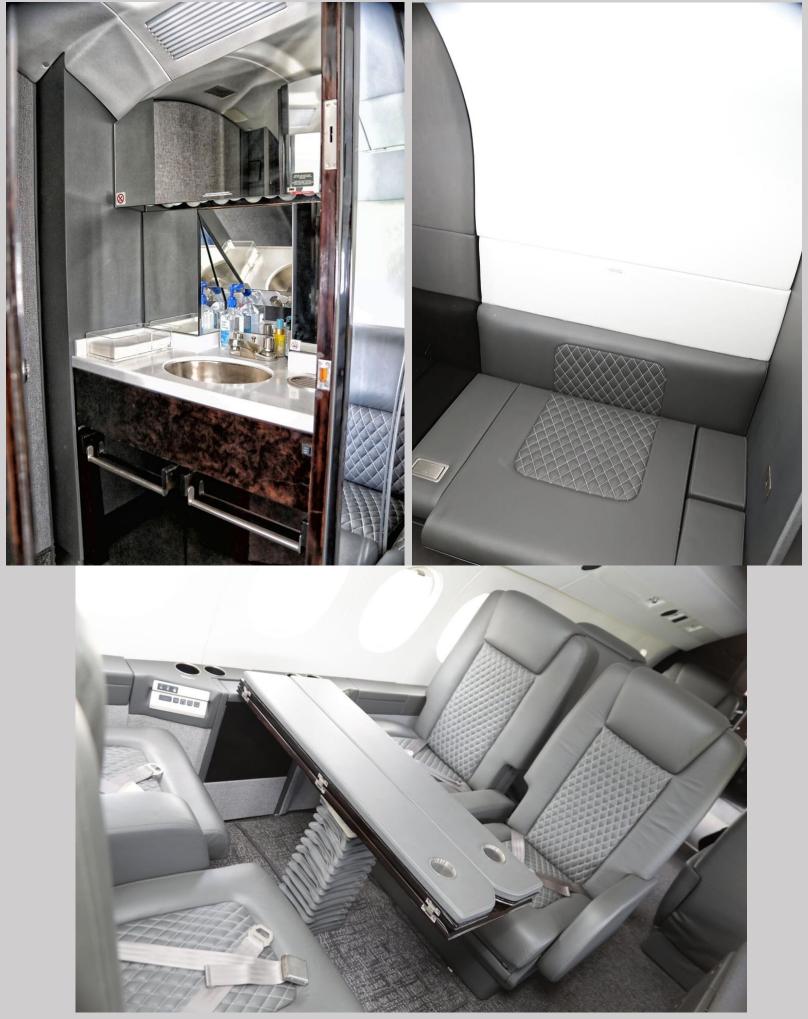

#### INTERIOR

GUNMETAL GREY LEATHER / DIAMOND STITCH SEATS AND DIVANS, GREY PATTERNED CARPET, ELECTRICALLY OPERATED DINING TABLE, SEATING : 14 PASSENGERS: FOUR FORWARD CLUB SEATS, FOUR PLACE DINING GROUP WITH OPPOSING CREDENZA, TWO AFT THREE PLACE DIVANS, FORWARD GALLEY, FORWARD AND AFT LAVATORY, ENTERTAINMENT SYSTEM INCLUDES AIRSHOW 400, DVD/CD PLAYER