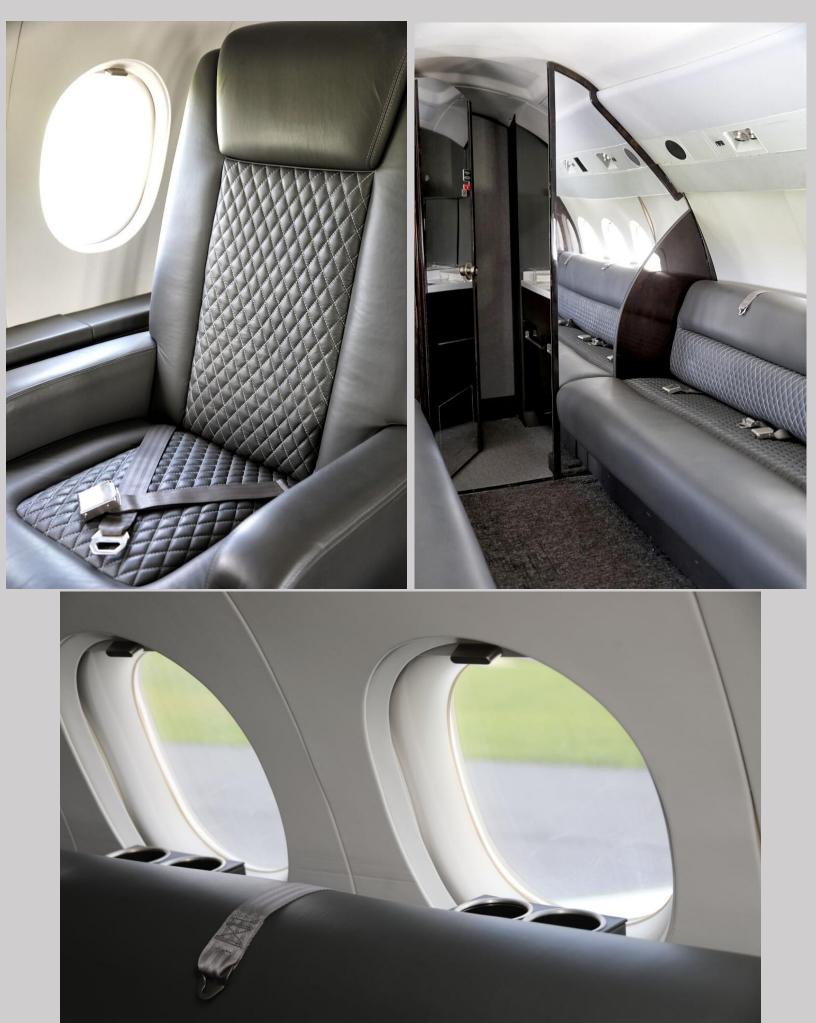

#### INTERIOR

GUNMETAL GREY LEATHER / DIAMOND STITCH SEATS AND DIVANS, GREY PATTERNED CARPET, ELECTRICALLY OPERATED DINING TABLE, SEATING : 14 PASSENGERS: FOUR FORWARD CLUB SEATS, FOUR PLACE DINING GROUP WITH OPPOSING CREDENZA, TWO AFT THREE PLACE DIVANS, FORWARD GALLEY, FORWARD AND AFT LAVATORY, ENTERTAINMENT SYSTEM INCLUDES AIRSHOW 400, DVD/CD PLAYER