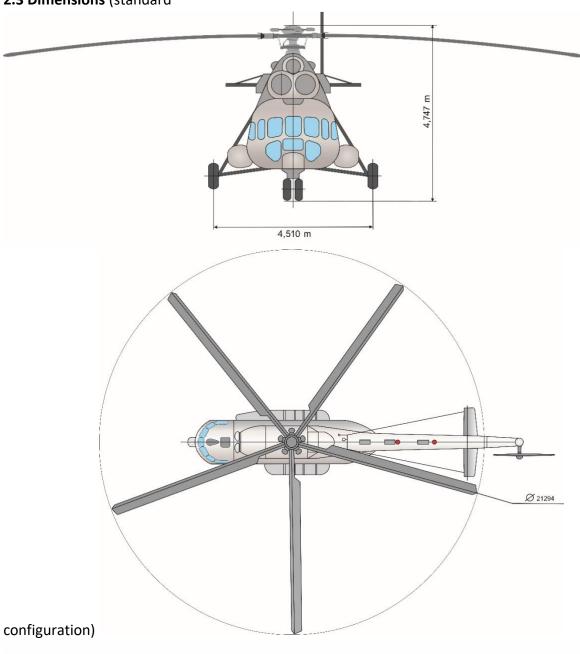

|
| 7. Cruise speed:                                           |                     |
| with takeoff weight no less than 11,100 kg                 | 230 km/h            |
| with takeoff weight no more than 11,100 kg                 | 215 km/h            |
| 8. Engine power:                                           |                     |
| • emergency                                                | 2 x 2,200 hp        |
| • takeoff                                                  | 2 x 2,000 hp        |
| • nominal                                                  | 2 x 1,700 hp        |
| • cruise                                                   | 2 x 1,500 hp        |

# 2.2 Helicopter assigned service life and life time: 18,000 hours or 30 years

## 2.3 Dimensions (standard





## 3. SPECIFICATION OF MI-171E HELICOPTERS BEING READY FOR DELIVERY

# 3.1 List of main components of Mi-171E helicopter

| Nº      | Part number                  | Name                                 | MoD | Q-ty |
|---------|------------------------------|--------------------------------------|-----|------|
| 1. Pow  | <br>er plant, rotors and tra | ansmission                           |     |      |
| 1.1     | TV3-117VM ser.02             | Engine                               | рс  | 2    |
|         |                              |                                      |     |      |
| 1.2     | 8AMT-6820-00-<br>01/02       | Dust protection device               | set | 1    |
| 1.3     | VR-14                        | Main gearbox                         | рс  | 1    |
| 1.4