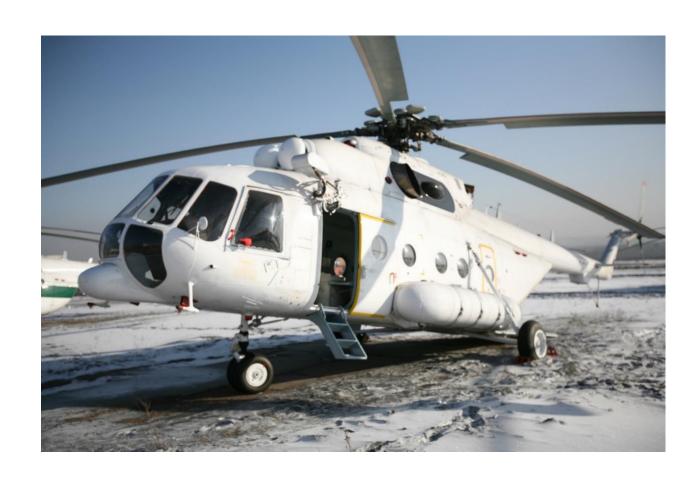

#### 1. HELICOPTER GENERAL INFORMATION

Mi-8AMT helicopter is an advanced version of world famous Mi-8 helicopter. More than 10000 of Mi-8/Mi-17/Mi/-171 helicopters were produced, around 4000 among them were exported. At present Mi-8/Mi-17 helicopters are operated in more than 80 countries worldwide. Total flying hours for these helicopters exceed 35 million.

The helicopter can be operated within outside temperature from minus 50°C to plus 50°C and at relative humidity up to 100%.

Mi-171E helicopter in transport configuration is design for:

- carriage:
  - cargo carriage inside the cargo cabin and on external sling up to 4 000 kg;
  - carriage of passengers (up to 30) on folding troop seats;
- search-and-rescue operations (SAR);
- patrolling (if optional equipment is installed);
- firefighting (if optional equipment is installed);
- medevac operations (if optional equipment is installed); production cycle of the helicopters is complete and the helicopters serial numbers 171E00643157509U and 171E00643157510U are ready for delivery.

#### Key advantages:

- Mi-171E helicopters are ready to be delivered;
- At Buyer's option the helicopter can be repainted in accord with any color scheme (under separate agreement);
- The helicopters have built-in attachment points for installation of external sling, troop seats, mooring and medical equipment;