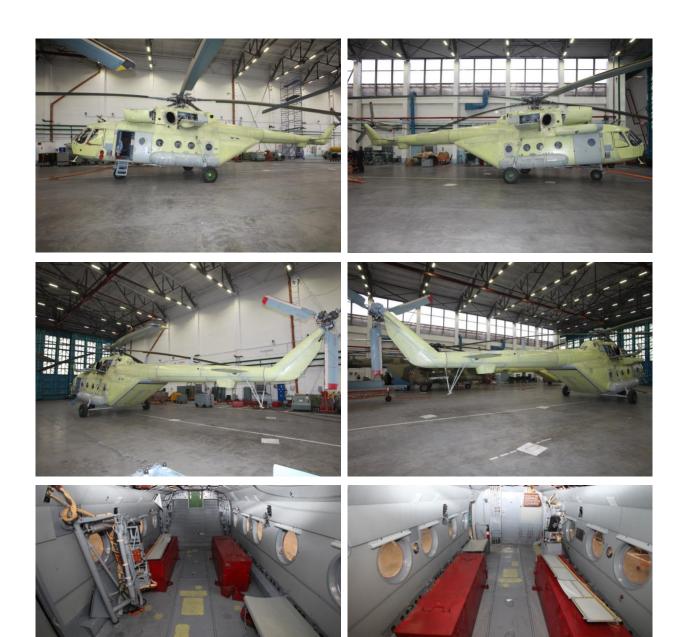

The helicopter can be operated within outside temperature from minus 50°C to plus 50°C and at relative humidity up to 100%.

Mi-171E helicopter in transport configuration is design for:

- carriage:
  - cargo carriage inside the cargo cabin and on external sling up to 4 000 kg;
  - carriage of passengers (up to 30) on folding troop seats;
- search-and-rescue operations (SAR);
- patrolling (if optional equipment is installed);
- firefighting (if optional equipment is installed);
- medevac operations (if optional equipment is installed); production cycle of the helicopters is complete and the helicopters serial numbers 171E00643157509U and 171E00643157510U are ready for delivery.

## 2.1 Performance

| 1. Takeoff weight:                                         |                     |
|------------------------------------------------------------|---------------------|
| maximum                                                    | 13,000 kg           |
| • normal                                                   | 11,100 kg           |
| 2. Cargo cabin dimensions:                                 |                     |
| • length                                                   | 5.34 m              |
| • width                                                    | 2.34 m              |
| • height                                                   | 1.8 m               |
| usable area                                                | 12.5 m <sup>2</sup> |
| usable volume                                              | 23 m <sup>3</sup>   |
| 3. Ceiling without ground effect (anti-ice system off)     | I                   |
| with normal takeoff weight                                 | 3,980 m             |
| 4. Service ceiling:                                        | I                   |
| with normal takeoff weight                                 | 6,000 m             |
| with maximum takeoff weight                                | 4,800 m             |
| 5. Range with 30 minutes guarantee fuel supply and maximum | takeoff weight:     |
| with main fuel tanks                                       | 610 km              |
| 6. Maximum speed:                                          |                     |
| • with takeoff weight no less than 11,100 kg               | 250 km/h            |
| • with takeoff weight no more than 11,100 kg               | 230 km/h            |
| 7. Cruise speed:                                           |                     |
| with takeoff weight no less than 11,100 kg                 | 230 km/h            |
| with takeoff weight no more than 11,100 kg                 | 215 km/h            |
| 8. Engine power:                                           |                     |
| • emergency                                                | 2 x 2,200 hp        |
| • takeoff                                                  | 2 x 2,000 hp        |
| • nominal                                                  | 2 x 1,700 hp        |
| • cruise                                                   | 2 x 1,500 hp        |