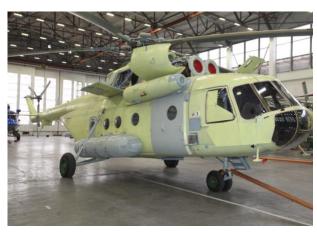

The helicopter can be operated within outside temperature from minus 50°C to plus 50°C and at relative humidity up to 100%.

Mi-171E helicopter in transport configuration is design for:

- carriage:
  - cargo carriage inside the cargo cabin and on external sling up to 4 000 kg;
  - carriage of passengers (up to 30) on folding troop seats;
- search-and-rescue operations (SAR);
- patrolling (if optional equipment is installed);
- firefighting (if optional equipment is installed);
- medevac operations (if optional equipment is installed); production cycle of the helicopters is complete and the helicopters serial numbers 171E00643157509U and 171E00643157510U are ready for delivery.