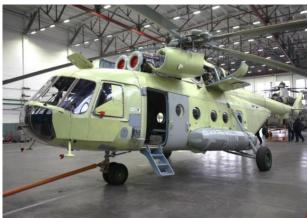

The helicopter can be operated within outside temperature from minus 50°C to plus 50°C and at relative humidity up to 100%.

Mi-171E helicopter in transport configuration is design for:

- carriage:
  - cargo carriage inside the cargo cabin and on external sling up to 4 000 kg;
  - carriage of passengers (up to 30) on folding troop seats;
- search-and-rescue operations (SAR);
- patrolling (if optional equipment is installed);
- firefighting (if optional equipment is installed);
- medevac operations (if optional equipment is installed); production cycle of the helicopters is complete and the helicopters serial numbers 171E00643157509U and 171E00643157510U are ready for delivery.