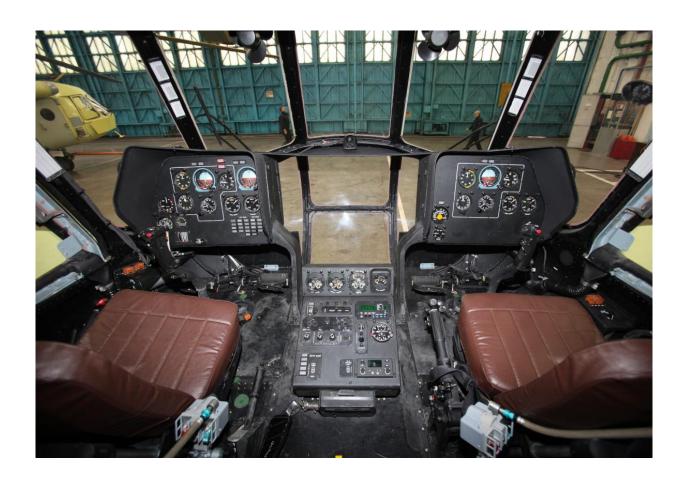

#### Key advantages:

- Mi-171E helicopters are ready to be delivered;
- At Buyer's option the helicopter can be repainted in accord with any color scheme (under separate agreement);
- The helicopters have built-in attachment points for installation of external sling, troop seats, mooring and medical equipment;

Ramp (with hatch)