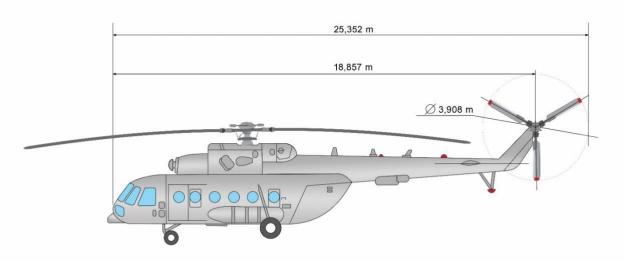

|
| 7. Cruise speed:                                           |                     |
| with takeoff weight no less than 11,100 kg                 | 230 km/h            |
| with takeoff weight no more than 11,100 kg                 | 215 km/h            |
| 8. Engine power:                                           |                     |
| • emergency                                                | 2 x 2,200 hp        |
| • takeoff                                                  | 2 x 2,000 hp        |
| • nominal                                                  | 2 x 1,700 hp        |
| • cruise                                                   | 2 x 1,500 hp        |

# 2.2 Helicopter assigned service life and life time: 18,000 hours or 30 years

## 2.3 Dimensions (standard





## 3. SPECIFICATION OF MI-171E HELICOPTERS BEING READY FOR DELIVERY

# 3.1 List of main components of Mi-171E helicopter

| Nº      | Part number                  | Name                                 | MoD | Q-ty |
|---------|------------------------------|--------------------------------------|-----|------|
| 1. Pow  | <br>er plant, rotors and tra | ansmission                           |     |      |
| 1.1     | TV3-117VM ser.02             | Engine                               | рс  | 2    |
|         |                              |                                      |     |      |
| 1.2     | 8AMT-6820-00-<br>01/02       | Dust protection device               | set | 1    |
| 1.3     | VR-14                        | Main gearbox                         | рс  | 1    |
| 1.4     |