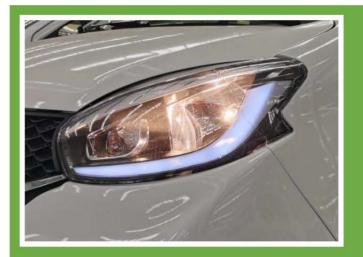

| •                       | •                      | •               |  |
| Phone Charging Interface    | •                       | •                      | •               |  |
| Bluetooth                   | •                       | •                      |                 |  |
| Air-conditioning            | •                       | •                      | <b>(</b>        |  |







#### **Hand Gear Switch**

Automatic Gear 3 Gear (D/N/R)

# **Smart Display Panel**

Display the current speed Display the vehicle mileage Battery capacity display



# 01 22 2019 BUE BYENG BH

#### **Multimedia Touch Screen**

Radio Player Local Music Player Back up camera

#### **Folded Rear Seats**

Rear seats can be folded freely
To offer comfortable driving experience
Large space for storage





# **Combination Headlight**

Clearance Lamp, Dipped Beam Steering Lamp

### **Combination Tail Lamp**

Clearance Lamp, Stop Lamp Steering Lamp



### **Full Glass Rear Door**

Tempered Glass Hydraulic support rod Modern Stylish

# **Load-supporting Frame**

Unibody frame Acid pickling,Powder painting Thickened bumper



# Electric Car Package and Container Loading Solution

| LCL (Less Than Container Load) |                                                     |               |         |  |  |
|--------------------------------|-----------------------------------------------------|---------------|---------|--|--|
| Package Size:                  | 3600*1800*1800mm                                    | Gross Weight: | 870 kgs |  |  |
| Package Way                    | Fixed inside steel fram