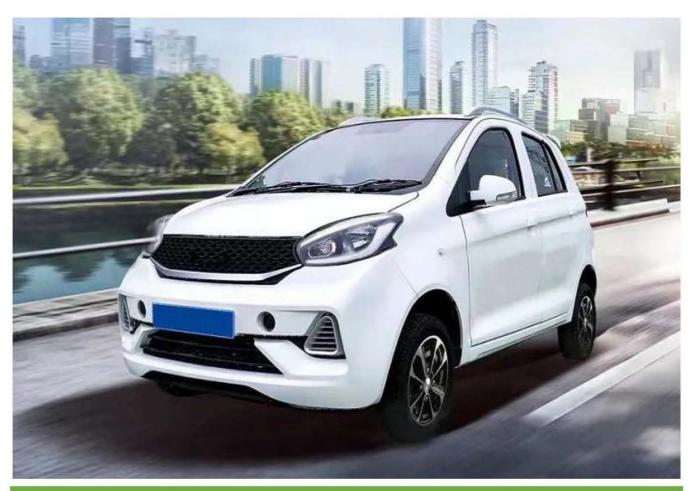

#### **Electric Car Quotation**

Description: High Speed Electric Car

Model: Clever EC-340

| Model                        | EC-340-A                                     | EC-340-B           | EC-340-C       |
|------------------------------|----------------------------------------------|--------------------|----------------|
|                              | Economic Version                             | Luxury Version     | Honour Version |
| Vehicle Body Size L*W*H (mm) |                                              | 3450*1550*1500     |                |
| Wheel Base (mm)              | 2260                                         |                    |                |
| Wheel Track (mm)             | 1360/1360                                    |                    |                |
| Climbing Capacity (%)        | <30                                          | <30                | <30            |
| Ground Clearance (mm)        | 160                                          |                    |                |
| Maximum Speed (km/h)         | 50KM                                         | 50KM               | 80KM           |
| Maximum Traveling Range (km) | 100-120                                      | 120-150            | 180-200        |
| Driver Position              |                                              | Left hand steering |                |
| NO.of Seats                  | Four seats/ Five doors                       |                    |                |
| Location of Charging Port    | Front Grille, Built in Type                  |                    |                |
|                              | FOB PR                                       | ICE                |                |
| FOB QINGDAO                  | US\$6,000.00                                 | US\$6,800.00       | US\$7,800.00   |
| ,                            | Motor Infor                                  | mation             |                |
| Motor Peak Power (KW)        | 6000W                                        | 8000W              | 10KW           |
| Motor Type                   |                                              | AC Motor           | •              |
| Driving Type                 | RWD                                          | RWD                | FWD            |
| Peak Torque (N.m)            | 70                                           | 108                | 108            |
| Vehicle Control Unit (V)     | 60                                           | 72                 | 72             |
|                              | Battery Infor                                | mation             |                |
| Battery Type                 | Lead Acid Battery                            | Li battery         | Li battery     |
|                              | 100AH                                        | 120AH              | 160AH          |
| Battery Capacity -           | 6 KWH                                        | 7.2 KWH            | 10.8 KWH       |
| Number of Battery            | 5                                            | 1                  | 1              |
| Battery Lifetime(DOD80%)     | 600-800                                      | 1600-1800          | 1600-1800      |
| Normal Charge Times (hr)     | 7-8                                          | 7-8                | 7-8            |
| Input Voltage (VAC)          |                                              | 220±15%            |                |
|                              | Gearbo                                       | ж                  |                |
| Gear Number                  | 3 (D/N/R)                                    |                    |                |
| Gearbox Type                 | Fixed Gear Ratio                             |                    |                |
| 38e                          | Chassis & St                                 | teering            |                |
| Front Suspension Type        | Mcpherson Independent Suspension             |                    |                |
| Rear Suspension Type         | Trailing Arm Type Non-independent Suspension |                    |                |
| Body Type                    | Unibody                                      |                    |                |