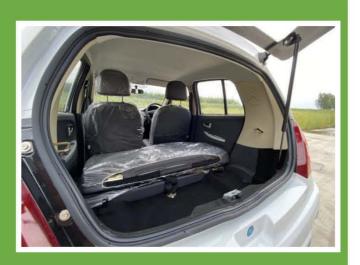

#### **Folded Rear Seats**

Rear seats can be folded freely
To offer comfortable driving experience
Large space for storage