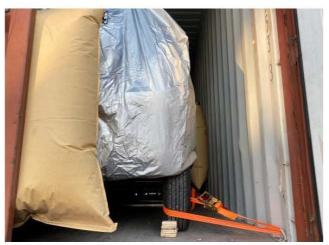

# Electric Car Package and Container Loading Solution

| LCL (Less Than Container Load) |                                                     |               |         |  |  |
|--------------------------------|-----------------------------------------------------|---------------|---------|--|--|
| Package Size:                  | 3600*1800*1800mm                                    | Gross Weight: | 870 kgs |  |  |
| Package Way                    | Fixed inside steel frame,then covered with plywood. |               |         |  |  |

| Full Container Loading |                                                                          |                 |       |  |
|------------------------|--------------------------------------------------------------------------|-----------------|-------|--|
| 20 ft container        | 2 pcs                                                                    | 40 ft container | 4 pcs |  |
| Package Way            | Fixed by steel frame, then fixed on the container ground with nylon tape |                 |       |  |