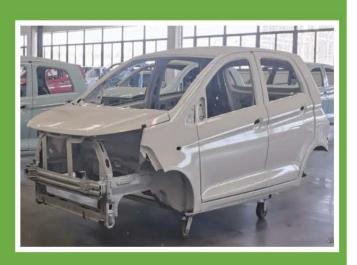

# **Load-supporting Frame**

Unibody frame Acid pickling,Powder painting Thickened bumper