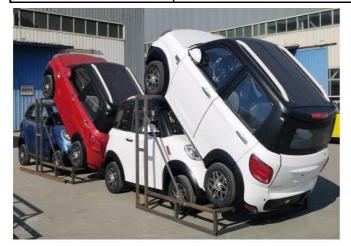

| Full Container Loading |                                                                          |                 |       |  |
|------------------------|--------------------------------------------------------------------------|-----------------|-------|--|
| 20 ft container        | 2 pcs                                                                    | 40 ft container | 4 pcs |  |
| Package Way            | Fixed by steel frame, then fixed on the container ground with nylon tape |                 |       |  |