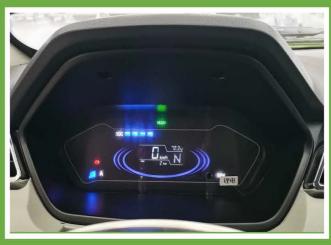

# **Smart Display Panel**

Display the current speed Display the vehicle mileage Battery capacity display