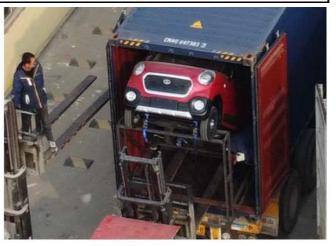

| Full Container Loading |                                                                          |                 |       |  |
|------------------------|--------------------------------------------------------------------------|-----------------|-------|--|
| 20 ft container        | 2 pcs                                                                    | 40 ft container | 4 pcs |  |
| Package Way            | Fixed by steel frame, then fixed on the container ground with nylon tape |                 |       |  |