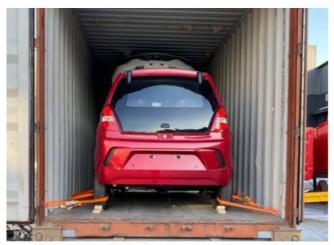

# Electric Car Package and Container Loading Solution

| LCL (Less Than Container Load) |                                                     |               |         |  |  |
|--------------------------------|-----------------------------------------------------|---------------|---------|--|--|
| Package Size:                  | 3600*1800*1800mm                                    | Gross Weight: | 870 kgs |  |  |
| Package Way                    | Fixed inside steel frame,then covered with plywood. |               |         |  |  |

| Full Container Loading |                                                                          |                 |       |  |
|------------------------|--------------------------------------------------------------------------|-----------------|-------|--|
| 20 ft container        | 2 pcs                                                                    | 40 ft container | 4 pcs |  |
| Package Way            | Fixed by steel frame, then fixed on the container ground with nylon tape |                 |       |  |