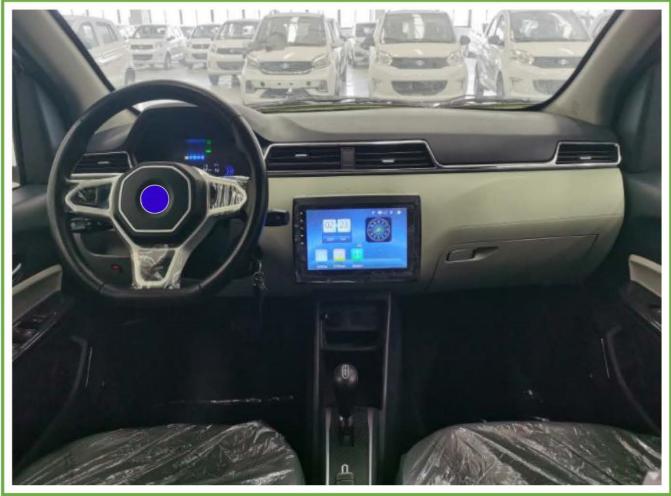

#### **Multimedia Touch Screen**

Radio Player Local Music Player Back up camera