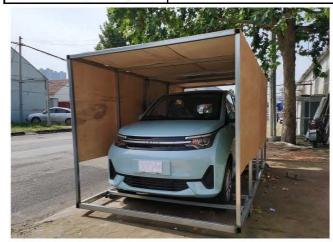

# Electric Car Package and Container Loading Solution

| LCL (Less Than Container Load) |                                                     |               |         |  |  |
|--------------------------------|-----------------------------------------------------|---------------|---------|--|--|
| Package Size:                  | 3600*1800*1800mm                                    | Gross Weight: | 870 kgs |  |  |
| Package Way                    | Fixed inside steel frame,then covered with plywood. |               |         |  |  |