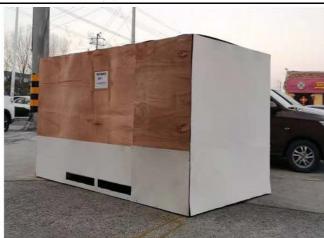

# Electric Car Package and Container Loading Solution

| LCL (Less Than Container Load) |                                                     |               |         |  |  |
|--------------------------------|-----------------------------------------------------|---------------|---------|--|--|
| Package Size:                  | 3600*1800*1800mm                                    | Gross Weight: | 870 kgs |  |  |
| Package Way                    | Fixed inside steel frame,then covered with plywood. |               |         |  |  |