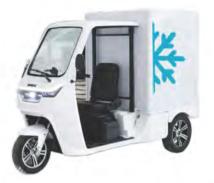

#### Candy Q7

Size:2400\*1125\*1610MM

Motor:2500W Speed:25/45km Range:60-120KM