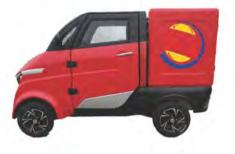

# Customers Main distribution countries: France Germany Italy Candy Belgium, Netherland













# Reliable Test Facility











Rain test

Hill climbing test

**Shock Absorption Test** 

**Device testing** 

#### Our Model











#### **Key Advantages**

#### Candy

#### SQ4

Size:2310\*1100\*1540MM 2300\*1000\*1495MM Motor:1500W2000W3000W Speed:25/45km

Range:60-120KM

#### Candy Q7

Size:2400\*1125\*1610MM

Motor:2500W Speed:25/45km Range:60-120KM

## Candy

#### Q3

Size:2250\*1205\*1650MM Motor:2500W Speed:25/45km Range:60-120KM Canal

#### SQ3

Size:2260\*1000\*1510MM 2310\*1100\*1545MM Motor:1500W2000W3000W

Speed:25/45km Range:60-120KM

#### Our Model









#### Key Advantages



Size:1595\*670\*17000MM

Motor:1000W Speed:35km Range:60KM



SM

Size:2820\*900\*1600MM Motor:2000W3000W Speed:45/60km Range:60-120KM



**AFW001** 

Size:1520\*680\*1050MM Motor:1000W

Speed:25km Range:55KM



J2C

Size:2879\*1200\*1760MM

Motor:3000W Speed:50km Range:140KM

# Recently updated

| Vehicle Size         | 3400*1580*2050mm       |
|----------------------|------------------------|
| Curb weight          | 770kg                  |
| Carrying capacity    | 620kg                  |
| Number of passengers | 2                      |
| Driving form         | Rear-guard             |
| Battery type         | Lithium iron phosphate |
| Battery supplier     | Tianneng/Binai         |
| Battery capacity     | 9.6kwh                 |
| NEDC range           | 80