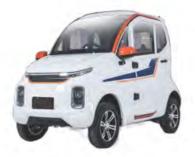

#### SQ4

Size:2310\*1100\*1540MM 2300\*1000\*1495MM Motor:1500W2000W3000W Speed:25/45km

Range:60-120KM