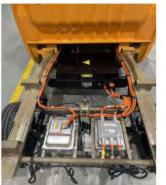

# Recently updated

| Vehicle Size         | 3400*1580*2050mm       |
|----------------------|------------------------|
| Curb weight          | 770kg                  |
| Carrying capacity    | 620kg                  |
| Number of passengers | 2                      |
| Driving form         | Rear-guard             |
| Battery type         | Lithium iron phosphate |
| Battery supplier     | Tianneng/Binai         |
| Battery capacity     | 9.6kwh                 |
| NEDC range           | 80km                   |
| Maximum speed        | 80km/h                 |