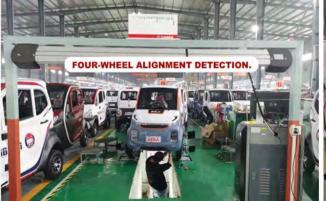

# Reliable Test Facility

Rain test

Hill climbing test

**Shock Absorption Test** 

**Device testing** 