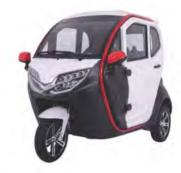

#### Candy Q7

Size:2400\*1125\*1610MM

Motor:2500W Speed:25/45km Range:60-120KM