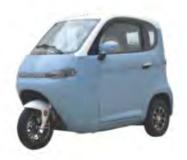

# Customers Main distribution countries: France Germany Italy Candy Belgium, Netherland













# Reliable Test Facility











Rain test

Hill climbing test

**Shock Absorption Test** 

**Device testing** 

#### Our Model











#### **Key Advantages**

#### Candy

#### SQ4

Size:2310\*1100\*1540MM 2300\*1000\*1495MM Motor:1500W2000W3000W Speed:25/45km

Range:60-120KM

#### Candy Q7

Size:2400\*1125\*1610MM

Motor:2500W Speed:25/45km Range:60-120KM

## Candy

#### Q3

Size:2250\*1205\*1650MM Motor:2500W Speed:25/45km Range:60-120KM Canal

#### SQ3

Size:2260\*1000\*1510MM 2310\*1100\*1545MM Motor:1500W2000W3000W

Speed:25/45km Range:60-120KM

#### Our Model









#### Key Advantages



Size:1595\*670\*17000MM

Motor:1000W Speed:35km Range:60KM



SM

Size:2820\*900\*1600MM Motor:2000W3000W Speed:45/60km Range:60-120KM



**AFW001** 

Size:1520\*680\*1050MM Motor:1000W

Speed:25km Range:55KM



J2C

Size:2879\*1200\*1760MM

Motor:3000W Speed:50km Range:140KM

# Recently updated

| Vehicle Size         | 3400*1