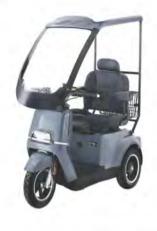

#### Key Advantages

Size:1595\*670\*17000MM

Motor:1000W Speed:35km Range:60KM

SM

Size:2820\*900\*1600MM Motor:2000W3000W Speed:45/60km Range:60-120KM

**AFW001** 

Size:1520\*680\*1050MM Motor:1000W

Speed:25km Range:55KM