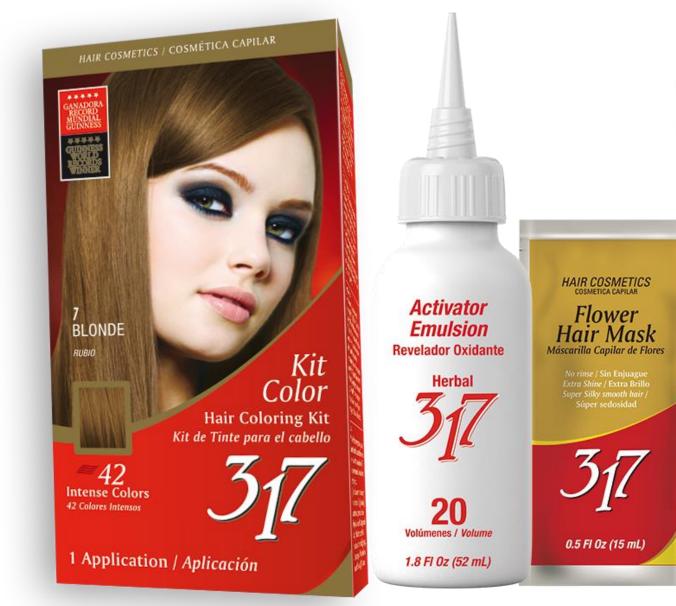

### How to use

- 1. Put on the disposable gloves and pour the hair color cream and activator emulsion into a bowl.
- 2. Mix continuously until you obtain a homogenous cream.
- 4. Spread the mixture with a brush over dry and unwashed hair.
- 5. Apply over the roots and spread though hair and ends.
- 6. Let the product work for 40 minutes, rinse off with plenty of warm water and wash with shampoo, lastly massage the flower hair mask into the scalp until completely absorbed.

#### INTENSE BLACK NEGRO INTENSO

Kit Color Hair Coloring Kit Kit de Tinte para el cabello

1 Application / Aplicación

- High Quality & Effective Formulations
- Logistical Support & Documentation
- FDA Compliant Facilities & Independently Audited
- Brand and private label programs in multiple categories
- Packaging development and variety of labeling options

### Value Position

Easy to use at-home color application.

Production Capacity 10.000.000 pieces peryear. 6

Manufacturing under GMP standards.