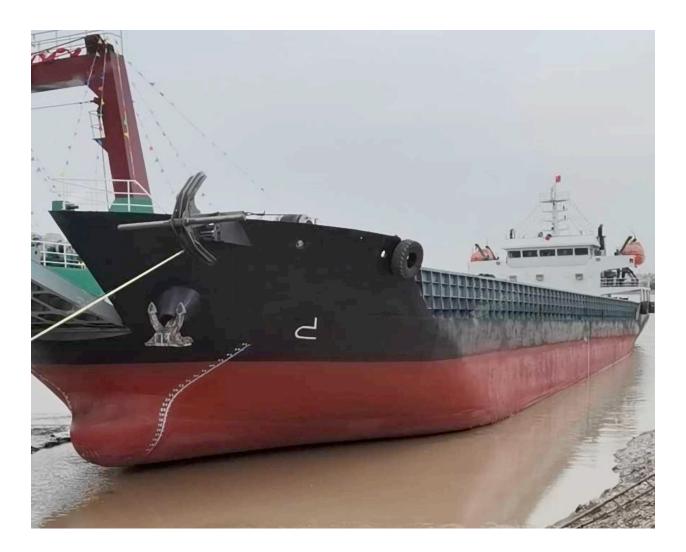

## Detailed ship parameters

- Type of vessel: Deck cargo ship, landing craft
- Cargo capacity: 5011 tons
- Construction October 21, 2020
- Place of construction: Jiaugsu Province, China
- Classification Society: ZC
- Specification and size: Total length 99.78m, width 20.78m, depth 5.58m
- Navigation area: Offshore +A1+A2
- Speed: Maximum speed 13 knots/hour
- Full load draft: 4.2m
- Ballast draft: 3.251 m
- Engine: Ningbo Zhongce diesel engine N62102C26, host power 374KW, a total of 2 hosts