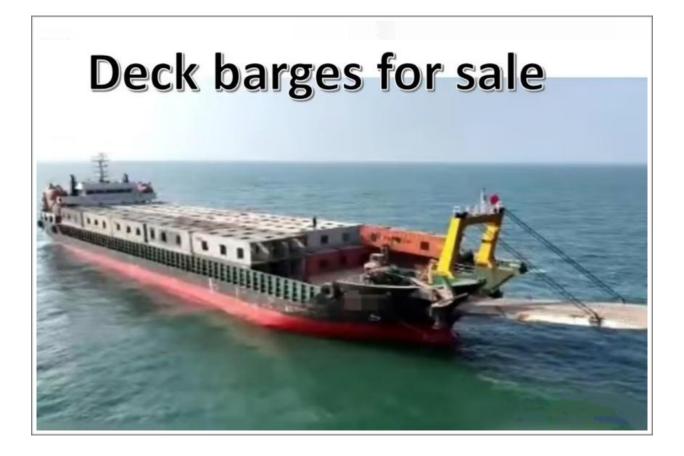

## Detailed ship parameters

- Type of vessel: Deck cargo ship, landing craft
- Cargo capacity: 5011 tons
- Construction October 21, 2020
- Place of construction: Jiaugsu Province, China
- Classification Society: ZC
- Specification and size: Total length 99.78m, width 20.78m, depth 5.58m
- Navigation area: Offshore +A1+A2
- Speed: Maximum speed 13 knots/hour
- Full load draft: 4.2m
- Ballast draft: 3.251 m
- Engine: Ningbo Zhongce diesel engine N62102C26, host power 374KW, a total of 2 hosts