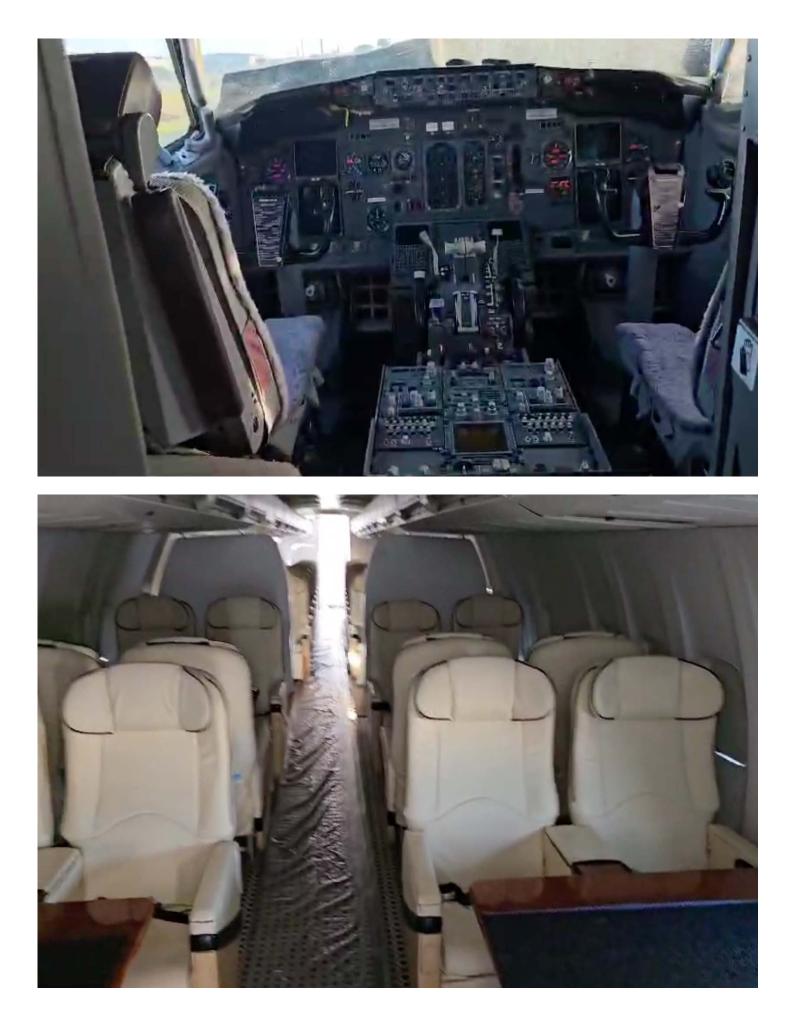

## 1991 Boeing 737-500 Business Class (VIP)

AC201356

As of 29-Oct-24

| Total Hours:                                                                              | 37,136.27                                   |                                                            | Total Cycles:                                               |                                                                  | 54,412                                                           |                                     |
|-------------------------------------------------------------------------------------------|---------------------------------------------|------------------------------------------------------------|-------------------------------------------------------------|------------------------------------------------------------------|------------------------------------------------------------------|-------------------------------------|
| ENGINE STATUS                                                                             |                                             | APU STATUS                                                 |                                                             |                                                                  | INTERIOR                                                         | <b>CONFIGURATION</b><br>6Fwd, 28Aft |
| Engines Type:                                                                             | CFM56-3C1                                   | APU MFG Model:                                             | GTCP36-280B                                                 |                                                                  | Main Dec:<br>Galleys:                                            | Business<br>See LOPA                |
| Position:<br>Serial Number:<br>Total Hours:<br>Total Cycles:<br>Cycles Remaining to first | 1<br>857385<br>37754.67<br>29669.00<br>1156 | Serial Number:<br>Total Cycles:                            | P-40108<br>44512                                            |                                                                  | Cockpit:                                                         | 2 crew plus<br>jumpseat             |
| Position:<br>Serial Number:<br>Total Hours:<br>Total Cycles:<br>Cycles Remaining to first | 2<br>724952<br>44195.67<br>38114<br>1601    |                                                            |                                                             | Last Che<br>02/22/20                                             |                                                                  | Next Due<br>8/22/2025               |
| LANDING GEAR STATUS                                                                       | 5                                           |                                                            |                                                             |                                                                  |                                                                  |                                     |
| Position<br>Nose<br>Main Left<br>Main Right                                               | Interval<br>10 YRS<br>10 YRS<br>10 YRS      | Part Number<br>65-73762-21<br>65-73761-127<br>65-73761-128 | Serial number<br>T5264P2553<br>MC05089P2553<br>MC05090P2553 | Last<br>Overhaul<br>Jul - 17<br>Jul - 17<br>Jul - 17<br>Jul - 17 | Next<br>overhaul<br>Jul - 27<br>Jul - 27<br>Jul - 27<br>Jul - 27 |                                     |
| AVIONICS<br>Description<br>Flight Management<br>Computer<br>TCAS System 7.1               | Vendor<br>Smiths<br>Rockwell Collins        | Model<br>P/N 168925-07-<br>01<br>TTR-921                   |                                                             | Description<br>CDSS<br>Fixed ELT                                 | Vendor<br>Airworks<br>Artex                                      | Model<br>n/a<br>C406-1              |
| Windshear/EGPWS                                                                           | Honeywell                                   | 965-0976-020-<br>219-219                                   |                                                             | Portable ELT                                                     | Artex                                                            | ME406                               |
| Weather Radar                                                                             | Rockwell Collins                            | P/N 622-5132-<br>106<br>P/N 822-1044-                      |                                                             | ATC Transponders<br>(ELS/EHS<br>Compliant)                       | Rockwell<br>Collins                                              | P/N 822-1338-<br>003                |
| VHF Comm 8.33kHz                                                                          | Rockwell Collins                            | 004                                                        |                                                             | micro QAR                                                        | L3 Comm                                                          | n/a                                 |