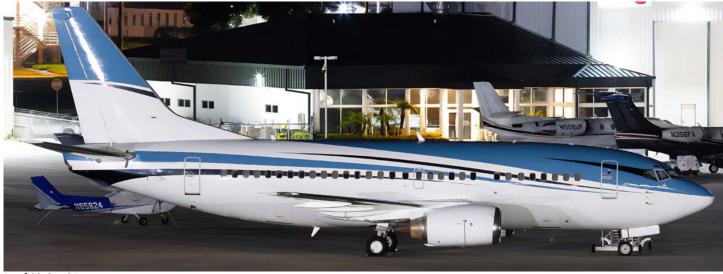

## 1991 Boeing 737-500 Business Class (VIP)

AC201356

As of 29-Oct-24

| Total Hours:                                                                              | 37,136.27                                   |                                                            | Total Cycles:                                               |                                                                  | 54,412                                                           |                                     |
|-------------------------------------------------------------------------------------------|---------------------------------------------|------------------------------------------------------------|-------------------------------------------------------------|------------------------------------------------------------------|------------------------------------------------------------------|-------------------------------------|
| ENGINE STATUS                                                                             |                                             | APU STATUS                                                 |                                                             |                                                                  | INTERIOR                                                         | <b>CONFIGURATION</b><br>6Fwd, 28Aft |
| Engines Type:                                                                             | CFM56-3C1                                   | APU MFG Model:                                             | GTCP36-280B                                                 |                                                                  | Main Dec:<br>Galleys:                                            | Business<br>See LOPA                |
| Position:<br>Serial Number:<br>Total Hours:<br>Total Cycles:<br>Cycles Remaining to first | 1<br>857385<br>37754.67<br>29669.00<br>1156 | Serial Number:<br>Total Cycles:                            | P-40108<br>44512                                            |                                                                  | Cockpit:                                                         | 2 crew plus<br>jumpseat             |
| Position:<br>Serial Number:<br>Total Hours:<br>Total Cycles:<br>Cycles Remaining to first | 2<br>724952<br>44195.67<br>38114<br>1601    |                                                            |                                                             | Last Che<br>02/22/20                                             |                                                                  | Next Due<br>8/22/2025               |
| LANDING GEAR STATUS                                                                       | 5                                           |                                                            |                                                             |                                                                  |                                                                  |                                     |
| Position<br>Nose<br>Main Left<br>Main Right                                               | Interval<br>10 YRS<br>10 YRS<br>10 YRS      | Part Number<br>65-73762-21<br>65-73761-127<br>65-73761-128 | Serial number<br>T5264P2553<br>MC05089P2553<br>MC05090P2553 | Last<br>Overhaul<br>Jul - 17<br>Jul - 17<br>Jul - 17<br>Jul - 17 | Next<br>overhaul<br>Jul - 27<br>Jul - 27<br>Jul - 27<br>Jul - 27 |                                     |
| AVIONICS<br>Description<br>Flight Management<br>Computer<br>TCAS System 7.1               | Vendor<br>Smiths<br>Rockwell Collins        | Model<br>P/N 168925-07-<br>01<br>TTR-921                   |                                                             | Description<br>CDSS<br>Fixed ELT                                 | Vendor<br>Airworks<br>Artex                                      | Model<br>n/a<br>C406-1              |
| Windshear/EGPWS                                                                           | Honeywell                                   | 965-0976-020-<br>219-219                                   |                                                             | Portable ELT                                                     | Artex                                                            | ME406                               |
| Weather Radar                                                                             | Rockwell Collins                            | P/N 622-5132-<br>106<br>P/N 822-1044-                      |                                                             | ATC Transponders<br>(ELS/EHS<br>Compliant)                       | Rockwell<br>Collins                                              | P/N 822-1338-<br>003                |
| VHF Comm 8.33kHz                                                                          | Rockwell Collins                            | 004                                                        |                                                             | micro QAR                                                        | L3 Comm                                                          | n/a                                 |