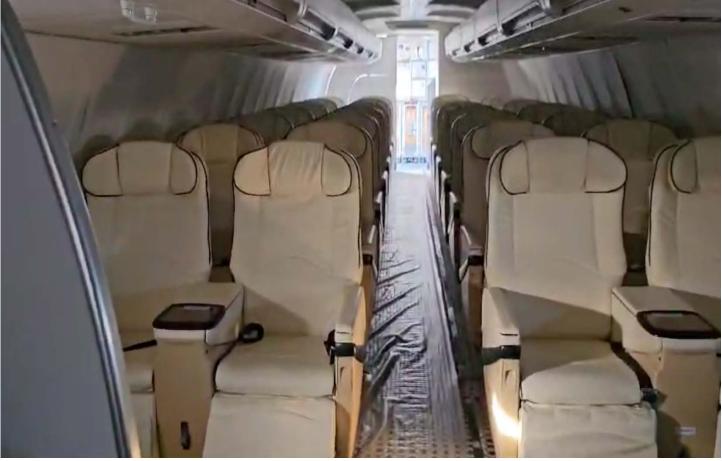

## 1991 Boeing 737-500 Business Class (VIP)

AC201356

As of 29-Oct-24

| Total Hours:                                                                              | 37,136.27                                   |                                                            | Total Cycles:                                               |                                                                  | 54,412                                                           |                                     |
|-------------------------------------------------------------------------------------------|---------------------------------------------|------------------------------------------------------------|-------------------------------------------------------------|------------------------------------------------------------------|------------------------------------------------------------------|-------------------------------------|
| ENGINE STATUS                                                                             |                                             | APU STATUS                                                 |                                                             |                                                                  | INTERIOR                                                         | <b>CONFIGURATION</b><br>6Fwd, 28Aft |
| Engines Type:                                                                             | CFM56-3C1                                   | APU MFG Model:                                             | GTCP36-280B                                                 |                                                                  | Main Dec:<br>Galleys:                                            | Business<br>See LOPA                |
| Position:<br>Serial Number:<br>Total Hours:<br>Total Cycles:<br>Cycles Remaining to first | 1<br>857385<br>37754.67<br>29669.00<br>1156 | Serial Number:<br>Total Cycles:                            | P-40108<br>44512                                            |                                                                  | Cockpit:                                                         | 2 crew plus<br>jumpseat             |
| Position:<br>Serial Number:<br>Total Hours:<br>Total Cycles:<br>Cycles Remaining to first | 2<br>724952<br>44195.67<br>38114<br>1601    |                                                            |                                                             | Last Che<br>02/22/20                                             |                                                                  | Next Due<br>8/22/2025               |
| LANDING GEAR STATUS                                                                       | 5                                           |                                                            |                                                             |                                                                  |                                                                  |                                     |
| Position<br>Nose<br>Main Left<br>Main Right                                               | Interval<br>10 YRS<br>10 YRS<br>10 YRS      | Part Number<br>65-73762-21<br>65-73761-127<br>65-73761-128 | Serial number<br>T5264P2553<br>MC05089P2553<br>MC05090P2553 | Last<br>Overhaul<br>Jul - 17<br>Jul - 17<br>Jul - 17<br>Jul - 17 | Next<br>overhaul<br>Jul - 27<br>Jul - 27<br>Jul - 27<br>Jul - 27 |                                     |
| AVIONICS<br>Description<br>Flight Management<br>Computer<br>TCAS System 7.1               | Vendor<br>Smiths<br>Rockwell Collins        | Model<br>P/N 168925-07-<br>01<br>TTR-921                   |                                                             | Description<br>CDSS<br>Fixed ELT                                 | Vendor<br>Airworks<br>Artex                                      | Model<br>n/a<br>C406-1              |
| Windshear/EGPWS                                                                           | Honeywell                                   | 965-0976-020-<br>219-219                                   |                                                             | Portable ELT                                                     | Artex                                                            | ME406                               |
| Weather Radar                                                                             | Rockwell Collins                            | P/N 622-5132-<br>106<br>P/N 822-1044-                      |                                                             | ATC Transponders<br>(ELS/EHS<br>Compliant)                       | Rockwell<br>Collins                                              | P/N 822-1338-<br>003                |
| VHF Comm 8.33kHz                                                                          | Rockwell Collins                            | 004                                                        |                                                             | micro QAR                                                        | L3 Comm                                                          | n/a                                 |