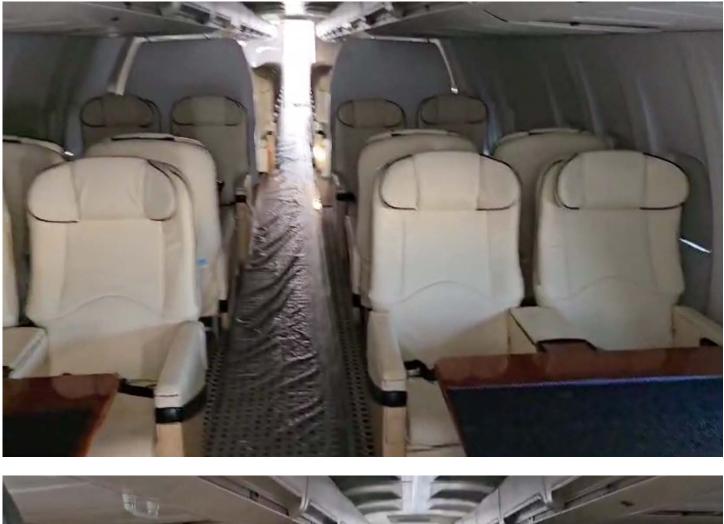

## 1991 Boeing 737-500 Business Class (VIP)

AC201356

As of 29-Oct-24

| Total Hours:                                                                              | 37,136.27                                   |                                                            | Total Cycles:                                               |                                                                  | 54,412                                                           |                                     |
|-------------------------------------------------------------------------------------------|---------------------------------------------|------------------------------------------------------------|-------------------------------------------------------------|------------------------------------------------------------------|------------------------------------------------------------------|-------------------------------------|
| ENGINE STATUS                                                                             |                                             | APU STATUS                                                 |                                                             |                                                                  | INTERIOR                                                         | <b>CONFIGURATION</b><br>6Fwd, 28Aft |
| Engines Type:                                                                             | CFM56-3C1                                   | APU MFG Model:                                             | GTCP36-280B                                                 |                                                                  | Main Dec:<br>Galleys:                                            | Business<br>See LOPA                |
| Position:<br>Serial Number:<br>Total Hours:<br>Total Cycles:<br>Cycles Remaining to first | 1<br>857385<br>37754.67<br>29669.00<br>1156 | Serial Number:<br>Total Cycles:                            | P-40108<br>44512                                            |                                                                  | Cockpit:                                                         | 2 crew plus<br>jumpseat             |
| Position:<br>Serial Number:<br>Total Hours:<br>Total Cycles:<br>Cycles Remaining to first | 2<br>724952<br>44195.67<br>38114<br>1601    |                                                            |                                                             | Last Che<br>02/22/20                                             |                                                                  | Next Due<br>8/22/2025               |
| LANDING GEAR STATUS                                                                       | 5                                           |                                                            |                                                             |                                                                  |                                                                  |                                     |
| Position<br>Nose<br>Main Left<br>Main Right                                               | Interval<br>10 YRS<br>10 YRS<br>10 YRS      | Part Number<br>65-73762-21<br>65-73761-127<br>65-73761-128 | Serial number<br>T5264P2553<br>MC05089P2553<br>MC05090P2553 | Last<br>Overhaul<br>Jul - 17<br>Jul - 17<br>Jul - 17<br>Jul - 17 | Next<br>overhaul<br>Jul - 27<br>Jul - 27<br>Jul - 27<br>Jul - 27 |                                     |
| AVIONICS<br>Description<br>Flight Management<br>Computer<br>TCAS System 7.1               | Vendor<br>Smiths<br>Rockwell Collins        | Model<br>P/N 168925-07-<br>01<br>TTR-921                   |                                                             | Description<br>CDSS<br>Fixed ELT                                 | Vendor<br>Airworks<br>Artex                                      | Model<br>n/a<br>C406-1              |
| Windshear/EGPWS                                                                           | Honeywell                                   | 965-0976-020-<br>219-219                                   |                                                             | Portable ELT                                                     | Artex                                                            | ME406                               |
| Weather Radar                                                                             | Rockwell Collins                            | P/N 622-5132-<br>106<br>P/N 822-1044-                      |                                                             | ATC Transponders<br>(ELS/EHS<br>Compliant)                       | Rockwell<br>Collins                                              | P/N 822-1338-<br>003                |
| VHF Comm 8.33kHz                                                                          | Rockwell Collins                            | 004                                                        |                                                             | micro QAR                                                        | L3 Comm                                                          | n/a                                 |