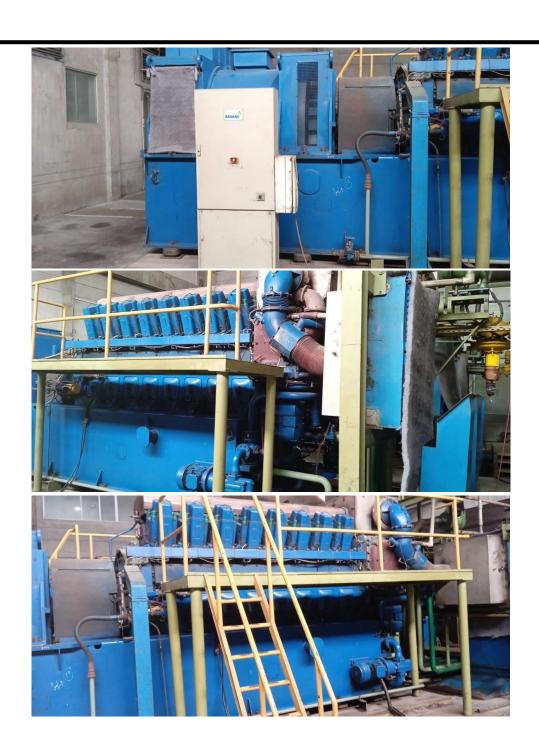

## 1. Generator Specification

| No. |   | Engine | Model        | KW   | HZ | Running Hours |
|-----|---|--------|--------------|------|----|---------------|
|     | 1 | MWM    | TCG 2032 V16 | 3904 | 50 | 35.081        |
|     | 2 | MWM    | TCG 2032 V16 | 3904 | 50 | 40.263        |

#### 5. Finalisation

- Upon agreement, we will formalize the commercial and technical terms into a binding contract to advance the project.

SEE ATTACHED PICTURE OF ENGINE'S BELOW

# **ENGINE PICTURES**