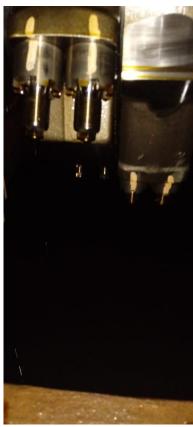

CG 2032 V16 | 3904 | 50 | 40.263        |

## 2. Price Quotation

- Units Available: 2 Used MWM Gas Engine TCG 2032 V16 (2008)

- Condition: Sold "as is, where is", with no warranties or guarantees expressed or implied

- Price Per Unit: USD \$350.000

**Total Price:** USD \$700.000 (Six Hundred Thirty Thousand Dollars)

## 3. Payment Terms

- 30% Upon start of dismantling: USD \$210.000

- 20% Of the order value as advance: USD \$140.000

50% upon loading of engines on trucks at the plant along with handover of export documents: USD \$350.000

#### 4. Incoterms

- FOB (Free on Board)

#### 5. Finalisation

- Upon agreement, we will formalize the commercial and technical terms into a binding contract to advance the project.

SEE ATTACHED PICTURE OF ENGINE'S BELOW

# **ENGINE PICTURES**