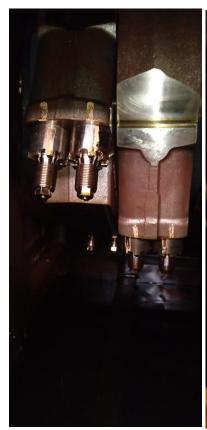

TCG 2032 V16 | 3904 | 50 | 40.263        |

## 2. Price Quotation

- Units Available: 2 Used MWM Gas Engine TCG 2032 V16 (2008)

- Condition: Sold "as is, where is", with no warranties or guarantees expressed or implied

- Price Per Unit: USD \$350.000

**Total Price:** USD \$700.000 (Six Hundred Thirty Thousand Dollars)

## 3. Payment Terms

- 30% Upon start of dismantling: USD \$210.000

- 20% Of the order value as advance: USD \$140.000

50% upon loading of engines on trucks at the plant along with handover of export documents: USD \$350.000

#### 4. Incoterms

- FOB (Free on Board)

#### 5. Finalisation

- Upon agreement, we will formalize the commercial and technical terms into a binding contract to advance the project.

SEE ATTACHED PICTURE OF ENGINE'S BELOW

# **ENGINE PICTURES**