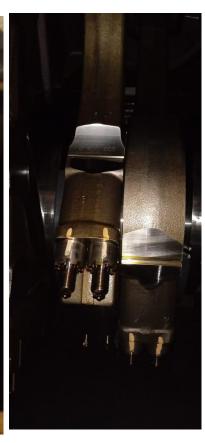

2032 V16 | 3904 | 50 | 40.263        |

## 2. Price Quotation

- Units Available: 2 Used MWM Gas Engine TCG 2032 V16 (2008)

- Condition: Sold "as is, where is", with no warranties or guarantees expressed or implied

- Price Per Unit: USD \$350.000

**Total Price:** USD \$700.000 (Six Hundred Thirty Thousand Dollars)

## 3. Payment Terms

- 30% Upon start of dismantling: USD \$210.000

- 20% Of the order value as advance: USD \$140.000

50% upon loading of engines on trucks at the plant along with handover of export documents: USD \$350.000

#### 4. Incoterms

- FOB (Free on Board)

#### 5. Finalisation

- Upon agreement, we will formalize the commercial and technical terms into a binding contract to advance the project.

SEE ATTACHED PICTURE OF ENGINE'S BELOW

# **ENGINE PICTURES**