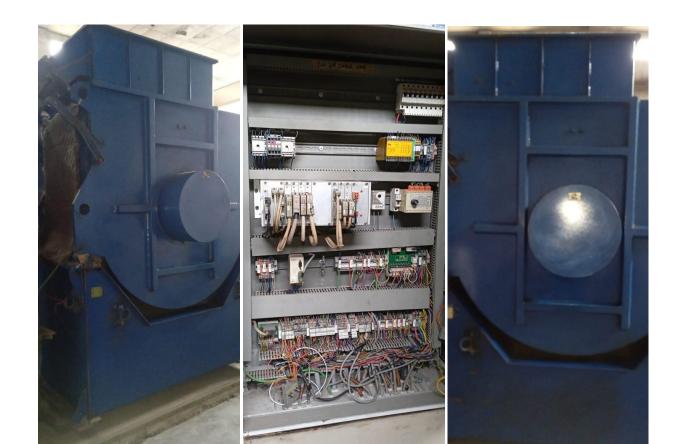

032 V16 | 3904 | 50 | 40.263        |

## 2. Price Quotation

- Units Available: 2 Used MWM Gas Engine TCG 2032 V16 (2008)

- Condition: Sold "as is, where is", with no warranties or guarantees expressed or implied

- Price Per Unit: USD \$350.000

**Total Price:** USD \$700.000 (Six Hundred Thirty Thousand Dollars)

## 3. Payment Terms

- 30% Upon start of dismantling: USD \$210.000

- 20% Of the order value as advance: USD \$140.000

50% upon loading of engines on trucks at the plant along with handover of export documents: USD \$350.000

#### 4. Incoterms

- FOB (Free on Board)

#### 5. Finalisation

- Upon agreement, we will formalize the commercial and technical terms into a binding contract to advance the project.

SEE ATTACHED PICTURE OF ENGINE'S BELOW

# **ENGINE PICTURES**